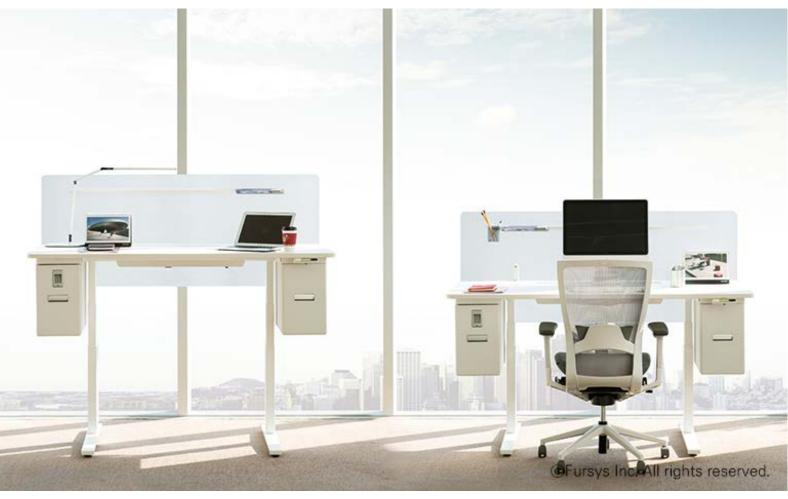

## Motion Desk

The MOTION DESK provides a user-optimized environment. It can adjust the height of the entire desk work surface. Therefore, you can keep the desk area constant at any height.

#### | BEST QUALITY |

The motor of Denmark Linak, the world's best height adjustment mechanism manufacturer, is applied.

The motor operating part is available for free A/S for 3 years from the date of purchase.

## **Artificial Intelligence**

Using the motor of Denmark LINAK, the world's leading height adjustment mechanism manufacturer, guarantees perfect quality. It helps to concentrate on work by moving with low vibration and low noise. You can adjust and set the height with the mobile application, and the AI will let you know when to sit and get up.

## **Urethane edge - Reduce fatigue**

Certified by Greenguard, FURSYS is using E0 grade PB on the desk, which is close to zero of formaldehyde emission. The urethane edge protects the user and reduces fatigue.

### **Detail**

**A. Screen** 1500/1600/1800/2100

B. E0 grade worktop

D. Vertical duct : Data & Power