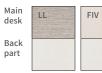

mechanism manufacturer, guarantees perfect quality. It helps to concentrate on work by moving with low vibration and low noise. You can adjust and set the height with the mobile application, and the AI will let you know when to sit and get up.

## **Urethane edge - Reduce fatigue**

Certified by Greenguard, FURSYS is using E0 grade PB on the desk, which is close to zero of formaldehyde emission. The urethane edge protects the user and reduces fatigue.





## **Eco-friendly**

Certified by Greenguard, FURSYS is using E0 grade PB on the desk, which is close to zero of formaldehyde emission.

### **Built to last**

FURSYS products follow BIFMA standard and the test is conducted in the authorized laboratory.

FURSYS MOTION DESK

## **SPEC**

### Size



## Colour

QUICKSHIP EXTENDED RANGE













### **Detail**

**A. Screen** 1500/1600/1800/2100



B. E0 grade worktop



D. Vertical duct : Data & Power



## 다양한 상판 컬러

다채로운 오피스 컨셉에 따라 취향에 맞는 컬러를 선택할 수 있습니다.





Design and specification may change without notice.

Subject to stock availability.

Colours are only an indication actual colour samples available on request.