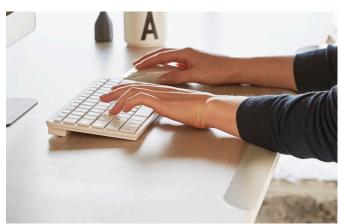

## Motion Desk

The MOTION DESK provides a user-optimized environment. It can adjust the height of the entire desk work surface. Therefore, you can keep the desk area constant at any height.

## **Artificial Intelligence**

Using the motor of Denmark LINAK, the world's leading height adjustment mechanism manufacturer, guarantees perfect quality. It helps to concentrate on work by moving with low vibration and low noise. You can adjust and set the height with the mobile application, and the AI will let you know when to sit and get up.