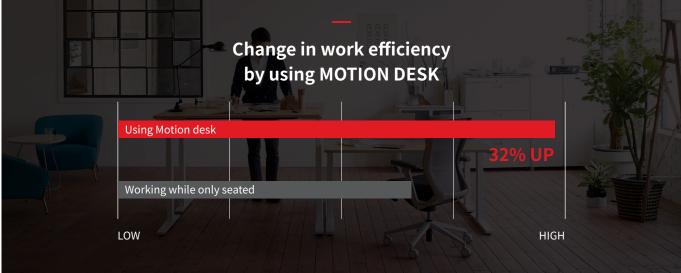

## Motion Desk

The MOTION DESK provides a user-optimized environment. It can adjust the height of the entire desk work surface. Therefore, you can keep the desk area constant at any height.

## **Artificial Intelligence**

Using the motor of Denmark LINAK, the world's leading height adjustment mechanism manufacturer, guarantees perfect quality. It helps to concentrate on work by moving with low vibration and low noise. You can adjust and set the height with the mobile application, and the AI will let you know when to sit and get up.