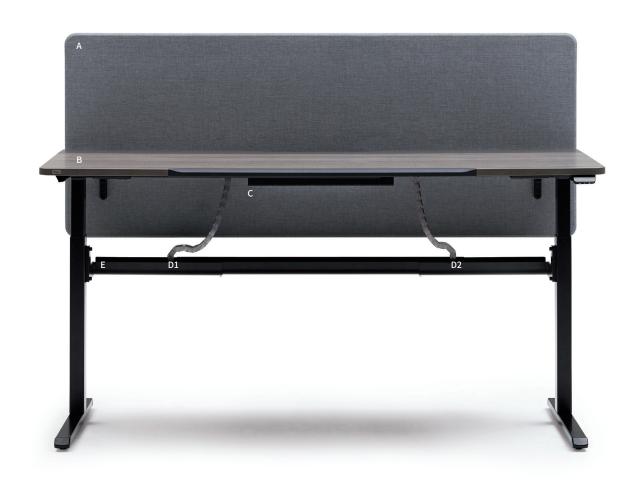

### **Detail**

**A. Screen** 1500/1600/1800/2100

B. E0 grade worktop

D. Vertical duct : Data & Power