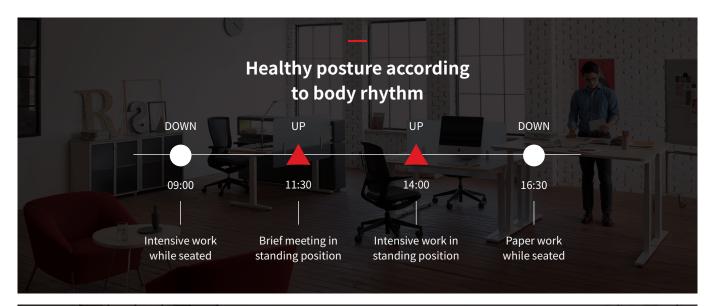

## Motion Desk

The MOTION DESK provides a user-optimized environment. It can adjust the height of the entire desk work surface. Therefore, you can keep the desk area constant at any height.

## **Artificial Intelligence**

Using the motor of Denmark LINAK, the world's leading height adjustment mechanism manufacturer, guarantees perfect quality. It helps to concentrate on work by moving with low vibration and low noise. You can adjust and set the height with the mobile application, and the AI will let you know when to sit and get up.