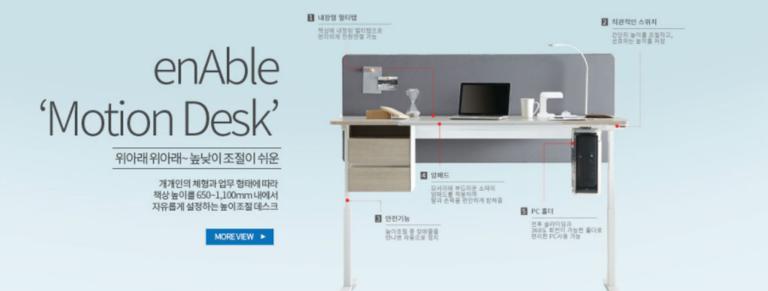

## Motion Desk

The MOTION DESK provides a user-optimized environment. It can adjust the height of the entire desk work surface. Therefore, you can keep the desk area constant at any height.

### **Detail**

**A. Screen** 1500/1600/1800/2100

B. E0 grade worktop

D. Vertical duct : Data & Power