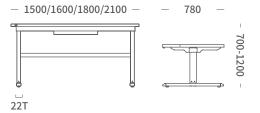

### Size

### **Detail**

**A. Screen** 1500/1600/1800/2100

B. E0 grade worktop

D. Vertical duct : Data & Power