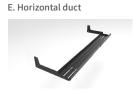

### **Detail**

**A. Screen** 1500/1600/1800/2100

B. E0 grade worktop

D. Vertical duct : Data & Power