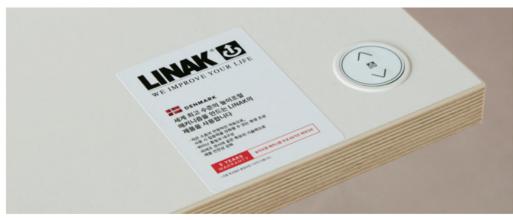

#### | BEST QUALITY |

The motor of Denmark Linak, the world's best height adjustment mechanism manufacturer, is applied.

The motor operating part is available for free A/S for 3 years from the date of purchase.

## **Artificial Intelligence**

Using the motor of Denmark LINAK, the world's leading height adjustment mechanism manufacturer, guarantees perfect quality. It helps to concentrate on work by moving with low vibration and low noise. You can adjust and set the height with the mobile application, and the AI will let you know when to sit and get up.