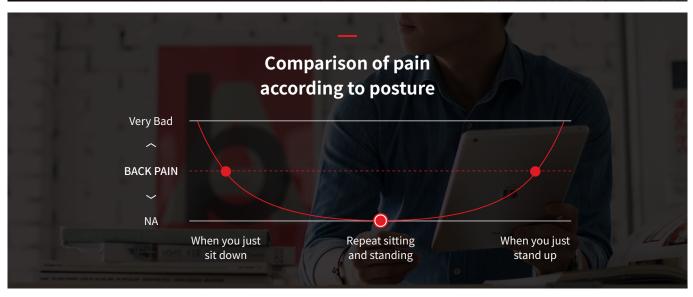

## Motion Desk

The MOTION DESK provides a user-optimized environment. It can adjust the height of the entire desk work surface. Therefore, you can keep the desk area constant at any height.

## **Artificial Intelligence**

Using the motor of Denmark LINAK, the world's leading height adjustment mechanism manufacturer, guarantees perfect quality. It helps to concentrate on work by moving with low vibration and low noise. You can adjust and set the height with the mobile application, and the AI will let you know when to sit and get up.