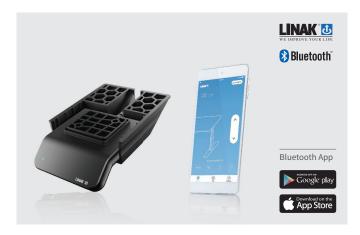

#### | BEST QUALITY |

The motor of Denmark Linak, the world's best height adjustment mechanism manufacturer, is applied.

The motor operating part is available for free A/S for 3 years from the date of purchase.

## **Artificial Intelligence**

Using the motor of Denmark LINAK, the world's leading height adjustment mechanism manufacturer, guarantees perfect quality. It helps to concentrate on work by moving with low vibration and low noise. You can adjust and set the height with the mobile application, and the AI will let you know when to sit and get up.