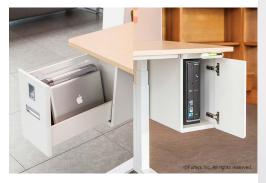

### **Detail**

**A. Screen** 1500/1600/1800/2100

B. E0 grade worktop

D. Vertical duct : Data & Power