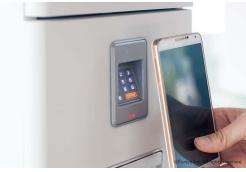

## **Artificial Intelligence**

Using the motor of Denmark LINAK, the world's leading height adjustment mechanism manufacturer, guarantees perfect quality. It helps to concentrate on work by moving with low vibration and low noise. You can adjust and set the height with the mobile application, and the AI will let you know when to sit and get up.