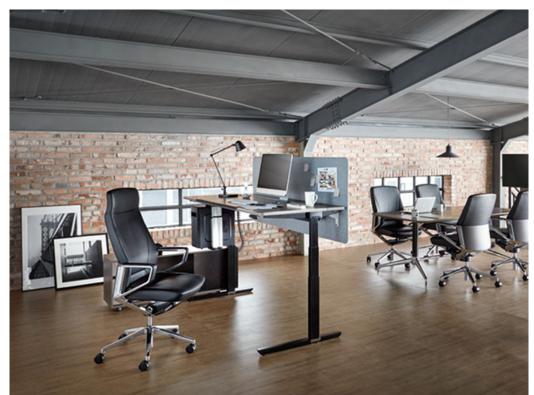

## Motion Desk

The MOTION DESK provides a user-optimized environment. It can adjust the height of the entire desk work surface. Therefore, you can keep the desk area constant at any height.

#### | BEST QUALITY |

The motor of Denmark Linak, the world's best height adjustment mechanism manufacturer, is applied.

The motor operating part is available for free A/S for 3 years from the date of purchase.