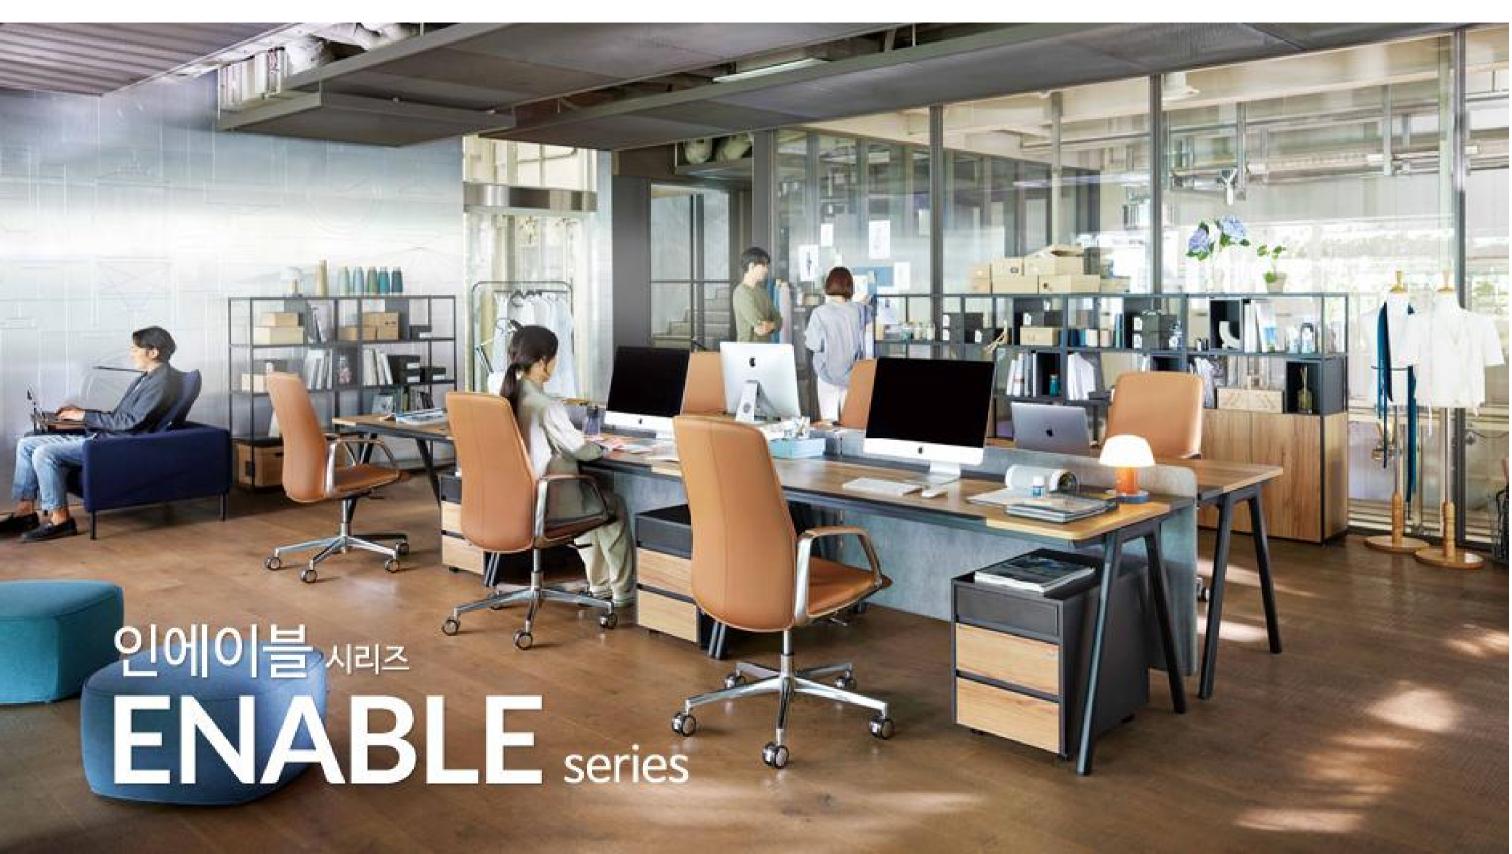

Fursys proposes the perfect, customized office environment to create an enjoyable space to work in where efficiency and competitiveness are enhanced.

enAble & enLite DESK & PANEL

In this new era, an office that can be transformed freely for growth and that supports horizontal communication is necessary. enAble series is designed to provide ergonomic design, convenient systems and unrestricted layout, representing a new office that increases work efficiency.