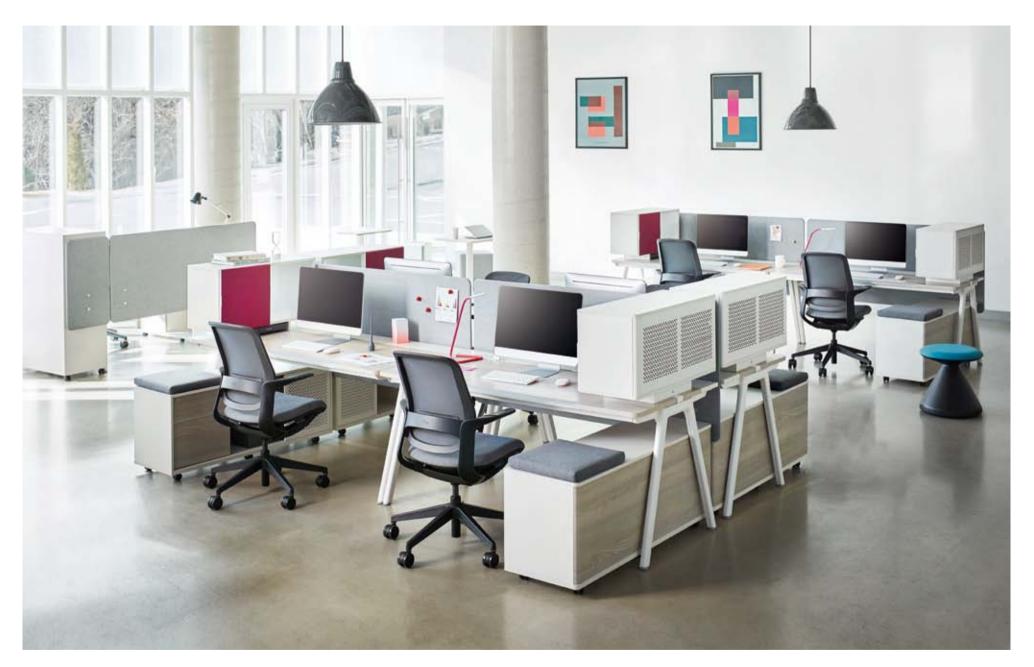

# COMMUNICATION ZONE

The development of IT technology enabled us to communicate easily through laptops or smart phones even in different spaces. At the same time, the culture of individuals choosing their own places to work and work autonomously is settling. Fursys system proposes an environment for sharing opinions in a bright and pleasant space while providing a combined, mobile conferencing solution that effectively supports the use of various IT devices.

# FURSYS | 퍼시스몰

With simple but sharp design, the BeConn series creates a space for collaboration. It enables more effective collaboration through utilizing IT devices such as display equipment and convenient wiring system.