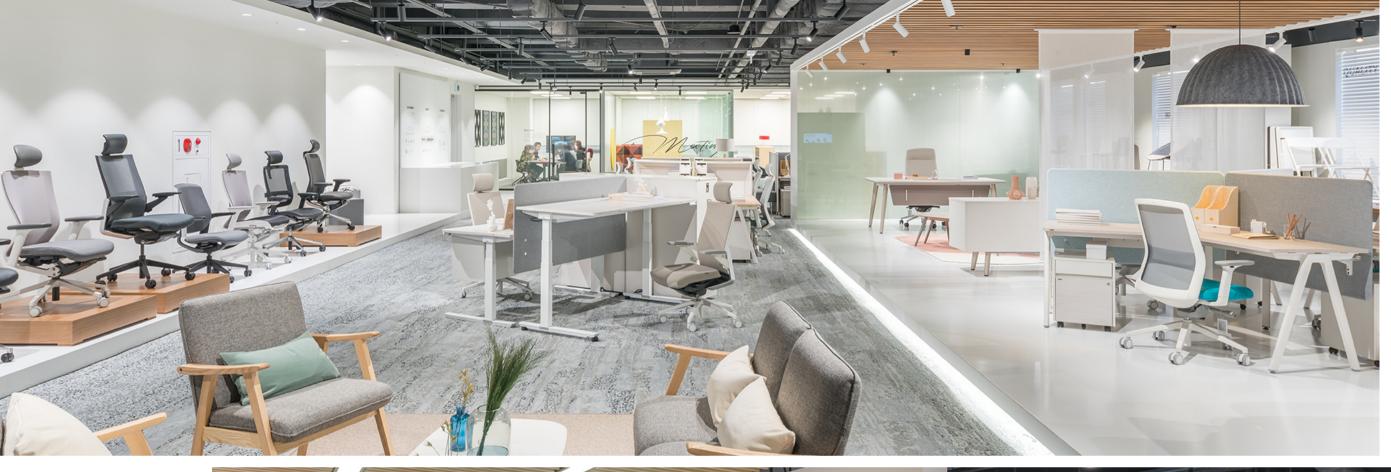

# OFFICE ZONE

CÔNG TY TNHH TM VÀ DV ALPHA QUỐC TẾ HOTLINE: 091.611.3838 WEBSITE: WWW.ALPHAQUOCTE.VN - EMAIL: INFO@ALPHAQUOCTE.VN

smoothly to the changing times. Fursys creates a flexible, convenient workstation according to changes in work and company structure. We also enable effective communication between colleagues to achieve maximum productivity.

Fursys proposes the perfect, customized office environment to create an enjoyable space to work in where efficiency and competitiveness are enhanced.

enAble & enLite DESK & PANEL

In this new era, an office that can be transformed freely for growth and that supports horizontal communication is necessary. enAble series is designed to provide ergonomic design, convenient systems and unrestricted layout, representing a new office that increases work efficiency.