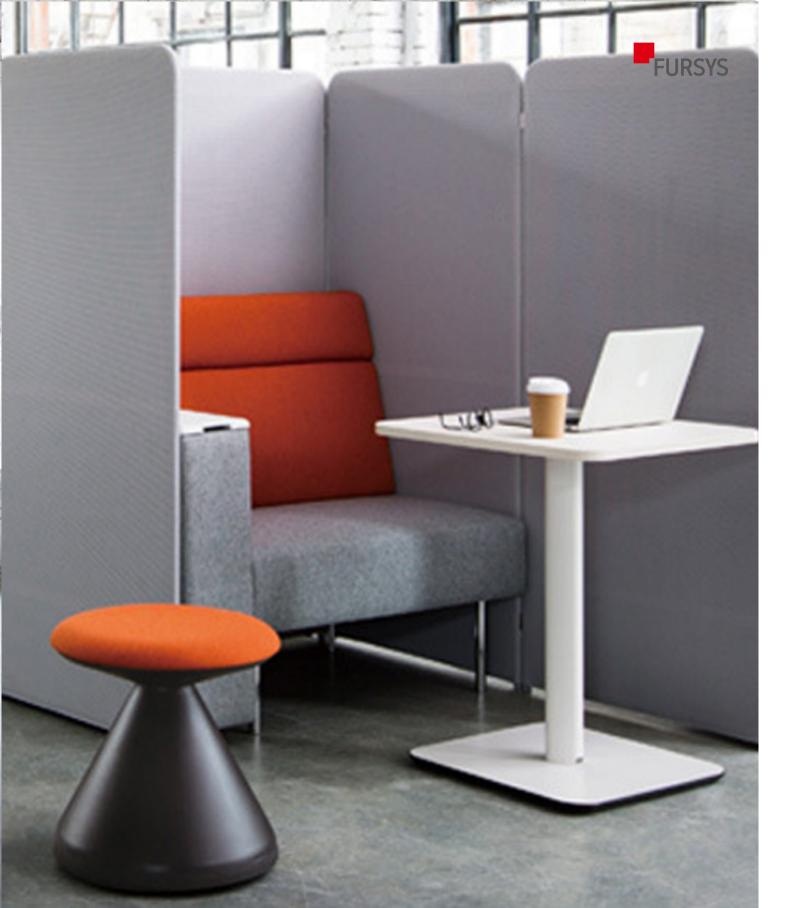

# COMMUNICATION ZONE

The development of IT technology enabled us to communicate easily through laptops or smart phones even in different spaces. At the same time, the culture of individuals choosing their own places to work and work autonomously is settling. Fursys system proposes an environment for sharing opinions in a bright and pleasant space while providing a combined, mobile conferencing solution that effectively supports the use of various IT devices.

# FURSYS | 퍼시스몰

With simple but sharp design, the BeConn series creates a space for collaboration. It enables more effective collaboration through utilizing IT devices such as display equipment and convenient wiring system.

ALIGN TRAINING TABLE

Align table is designed for easy and quick alignment of tables. It is a transformable table accommodating one person, two-persons, or three-persons. It can be utilized in various communication settings such as training, workshops and team works. With ergonomic smooth design, it liberates users and spaces.