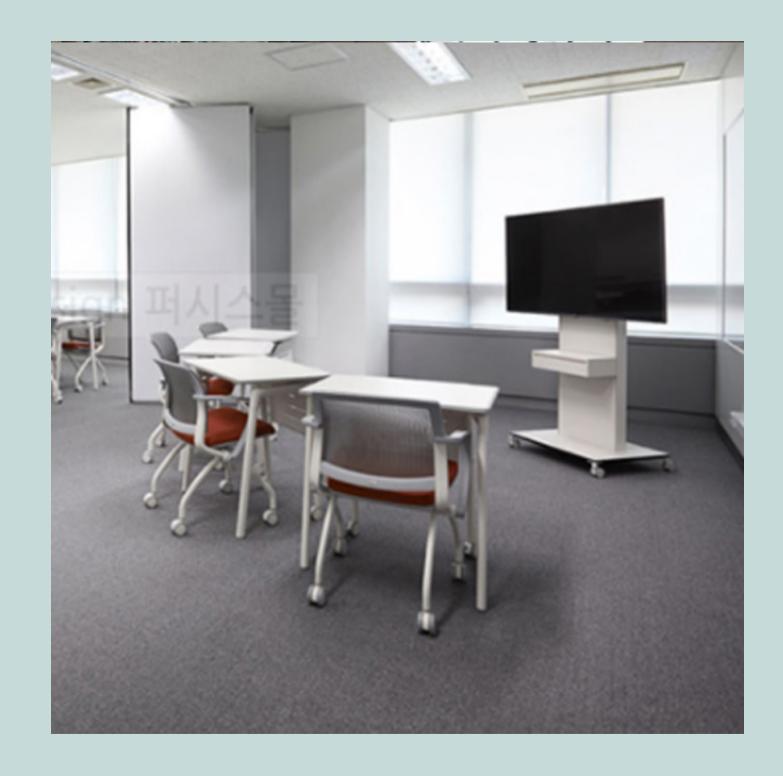

# COMMUNICATION ZONE

The development of IT technology enabled us to communicate easily through laptops or smart phones even in different spaces. At the same time, the culture of individuals choosing their own places to work and work autonomously is settling. Fursys system proposes an environment for sharing opinions in a bright and pleasant space while providing a combined, mobile conferencing solution that effectively supports the use of various IT devices.

# FURSYS | 퍼시스몰

With simple but sharp design, the BeConn series creates a space for collaboration. It enables more effective collaboration through utilizing IT devices such as display equipment and convenient wiring system.