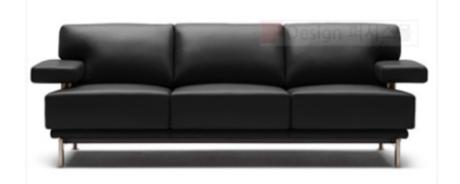

# FURSYS

L741C 천연가죽 사양 (클라우드)

L395 천연가죽 사양 (다크브라운)

L746A 천연가죽 사양 (블랙)

L735B 천연가죽 사양 (오프브라운)