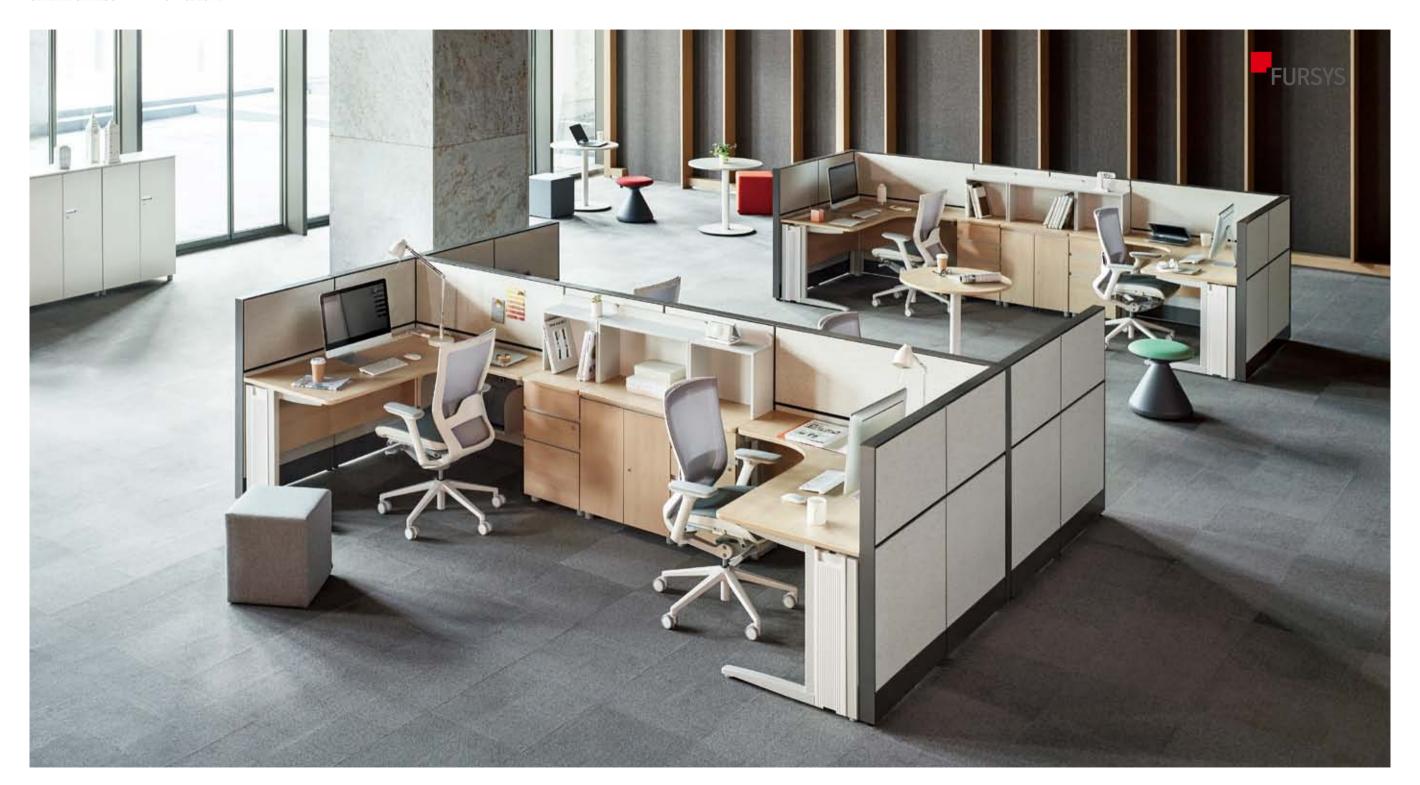

# OFFICE ZONE

CÔNG TY TNHH TM VÀ DV ALPHA QUỐC TẾ HOTLINE: 091.611.3838 WEBSITE: WWW.ALPHAQUOCTE.VN - EMAIL: INFO@ALPHAQUOCTE.VN

smoothly to the changing times. Fursys creates a flexible, convenient workstation according to changes in work and company structure. We also enable effective communication between colleagues to achieve maximum productivity.

Fursys proposes the perfect, customized office environment to create an enjoyable space to work in where efficiency and competitiveness are enhanced.

enAble & enLite DESK & PANEL

In this new era, an office that can be transformed freely for growth and that supports horizontal communication is necessary. enAble series is designed to provide ergonomic design, convenient systems and unrestricted layout, representing a new office that increases work efficiency.