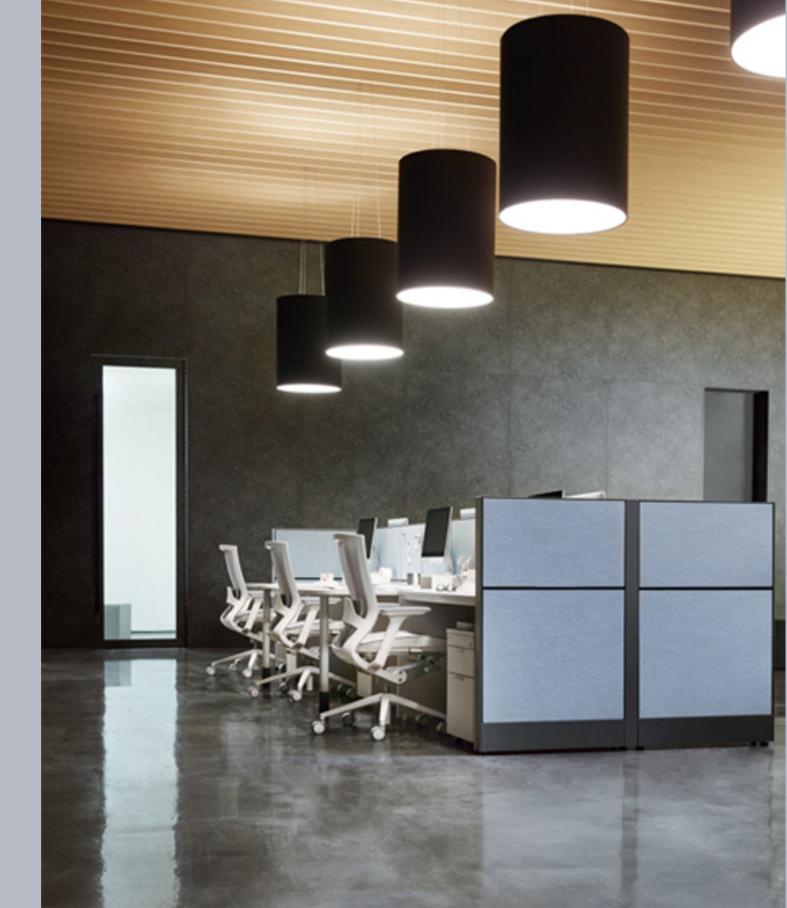

# OFFICE ZONE

CÔNG TY TNHH TM VÀ DV ALPHA QUỐC TẾ HOTLINE: 091.611.3838 WEBSITE: WWW.ALPHAQUOCTE.VN - EMAIL: INFO@ALPHAQUOCTE.VN

smoothly to the changing times. Fursys creates a flexible, convenient workstation according to changes in work and company structure. We also enable effective communication between colleagues to achieve maximum productivity.

Fursys proposes the perfect, customized office environment to create an enjoyable space to work in where efficiency and competitiveness are enhanced.

enAble & enLite DESK & PANEL

In this new era, an office that can be transformed freely for growth and that supports horizontal communication is necessary. enAble series is designed to provide ergonomic design, convenient systems and unrestricted layout, representing a new office that increases work efficiency.