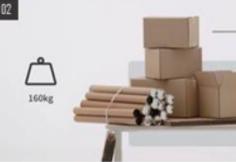

# MOTION DESK

series

개인의 체형과 업무형태에 따라 데스크 높이 (670mm~1170mm)를 자유롭게 조절하는 모션데스크는 업무효율을 높이고 직원의 건강 지수까지 함께 높여줍니다.