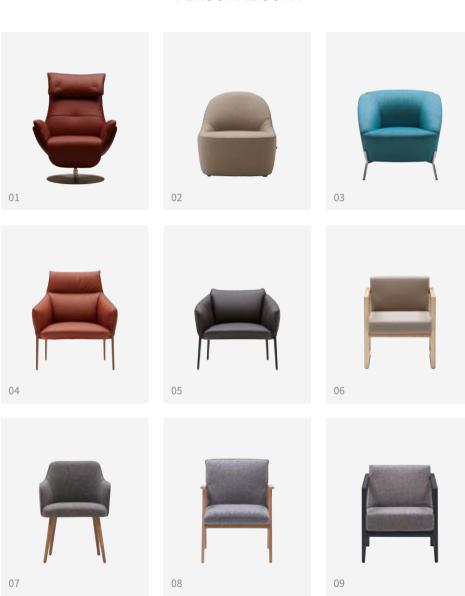

## PERSONAL SOFA

01 WOLKE 02 STONE 03 NUVOLA 04 05 PIUMETTA 06 CS7700 07 CS7600 08 CS7500 09 CS7400

# PERSONAL SOFAS

61 TUTTA 63 WOLKE 63 STONE 64 BAROLO 65 PIUMETTA 64 CS7700 67 CS7600 68 CS7500 69 CS7400