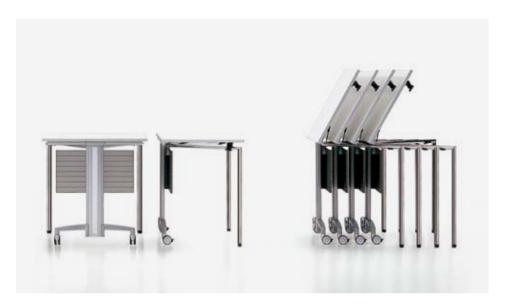

ALIGN TRAINING TABLE

Align table is designed for easy and quick alignment of tables. It is a transformable table accommodating one person, two-persons, or three-persons. It can be utilized in various communication settings such as training, workshops and team works. With ergonomic smooth design, it liberates users and spaces.