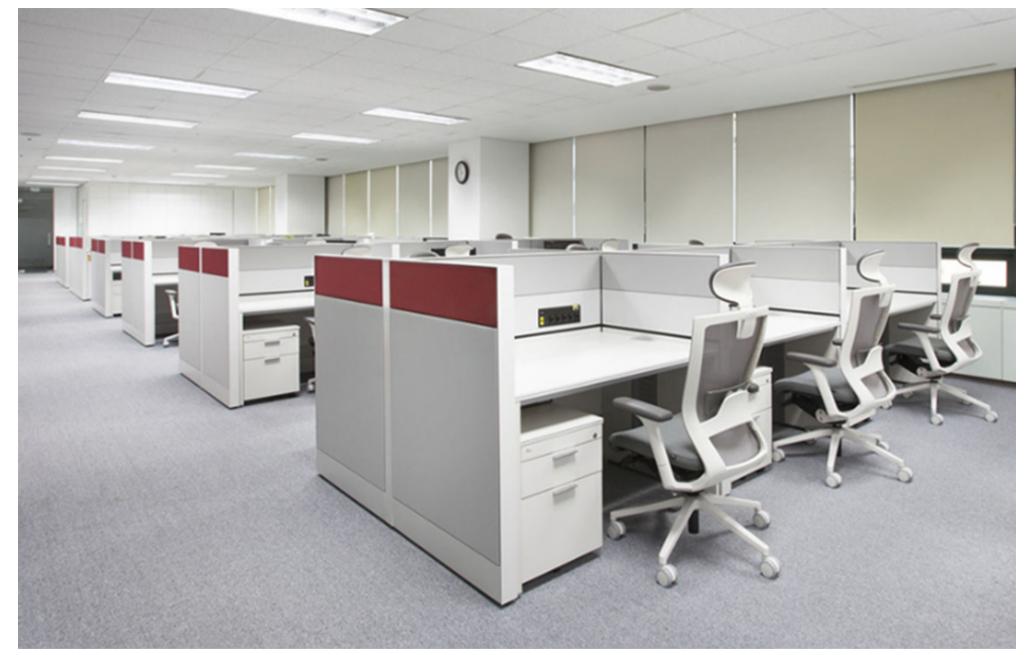

# OFFICE ZONE

CÔNG TY TNHH TM VÀ DV ALPHA QUỐC TẾ HOTLINE: 091.611.3838 WEBSITE: WWW.ALPHAQUOCTE.VN - EMAIL: INFO@ALPHAQUOCTE.VN

smoothly to the changing times. Fursys creates a flexible, convenient workstation according to changes in work and company structure. We also enable effective communication between colleagues to achieve maximum productivity.

Fursys proposes the perfect, customized office environment to create an enjoyable space to work in where efficiency and competitiveness are enhanced.

enAble & enLite DESK & PANEL

In this new era, an office that can be transformed freely for growth and that supports horizontal communication is necessary. enAble series is designed to provide ergonomic design, convenient systems and unrestricted layout, representing a new office that increases work efficiency.