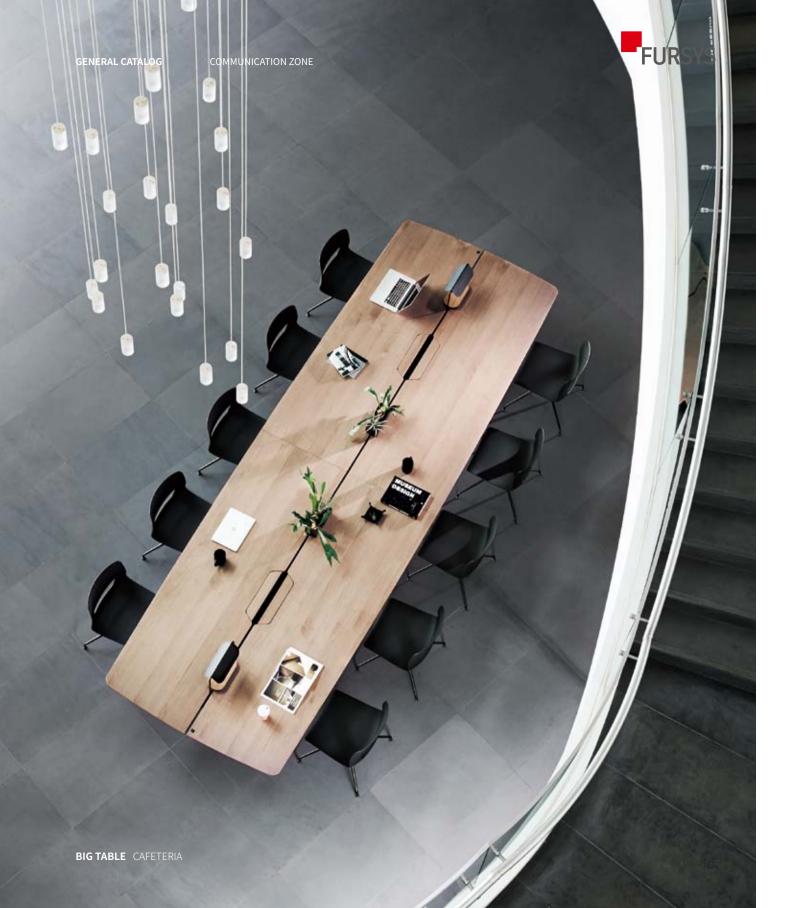

# COMMUNICATION ZONE

The development of IT technology enabled us to communicate easily through laptops or smart phones even in different spaces. At the same time, the culture of individuals choosing their own places to work and work autonomously is settling. Fursys system proposes an environment for sharing opinions in a bright and pleasant space while providing a combined, mobile conferencing solution that effectively supports the use of various IT devices.

# FURSYS | 퍼시스몰

With simple but sharp design, the BeConn series creates a space for collaboration. It enables more effective collaboration through utilizing IT devices such as display equipment and convenient wiring system.