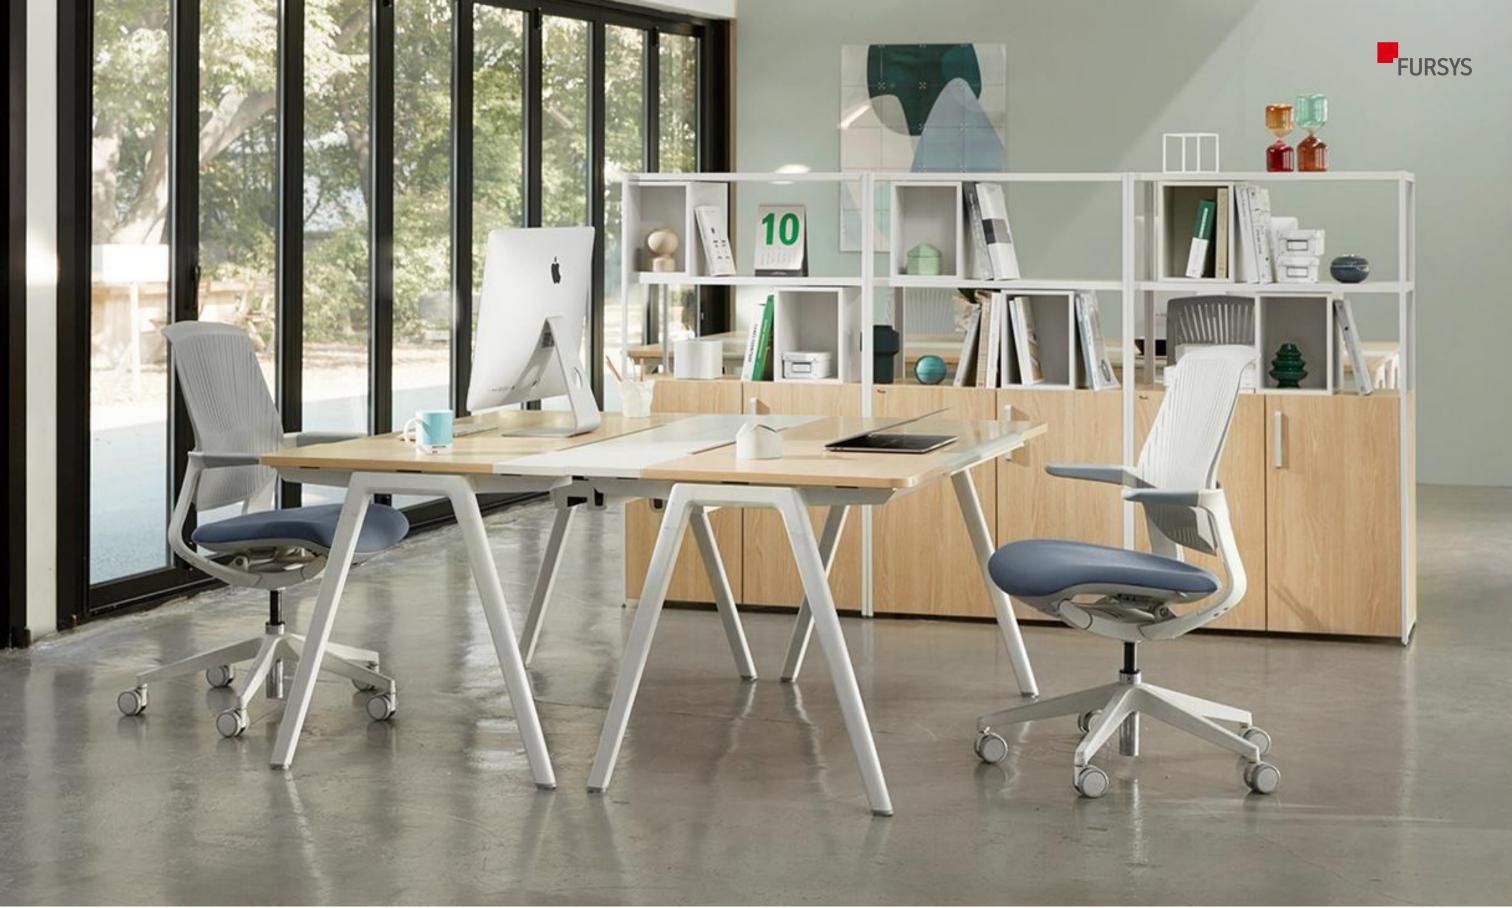

# COMMUNICATION ZONE

The development of IT technology enabled us to communicate easily through laptops or smart phones even in different spaces. At the same time, the culture of individuals choosing their own places to work and work autonomously is settling. Fursys system proposes an environment for sharing opinions in a bright and pleasant space while providing a combined, mobile conferencing solution that effectively supports the use of various IT devices.

# FURSYS | 퍼시스몰

With simple but sharp design, the BeConn series creates a space for collaboration. It enables more effective collaboration through utilizing IT devices such as display equipment and convenient wiring system.