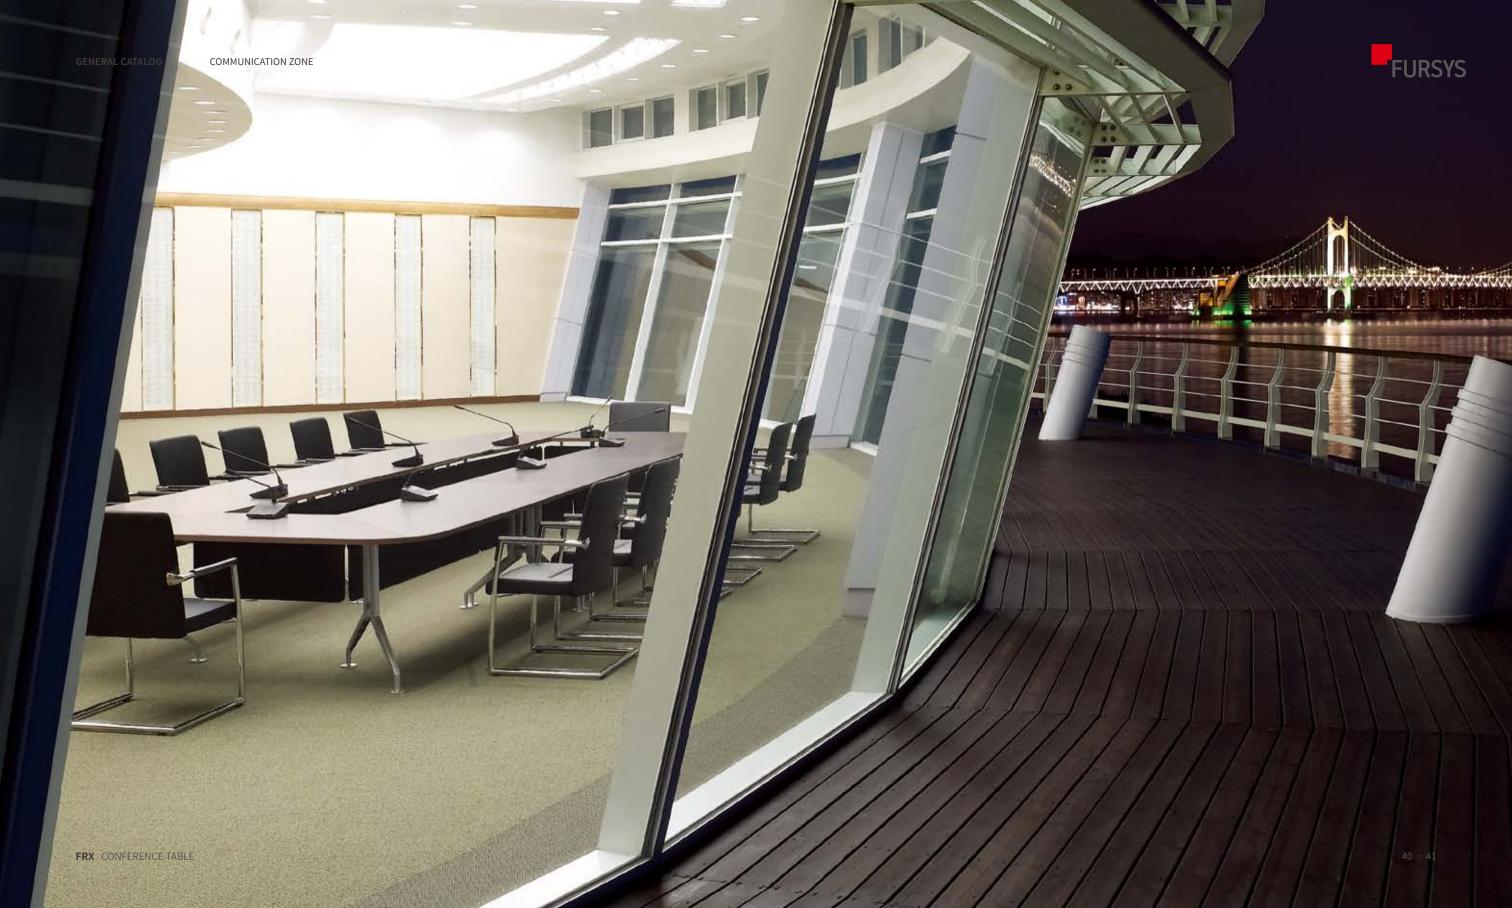

# COMMUNICATION ZONE

The development of IT technology enabled us to communicate easily through laptops or smart phones even in different spaces. At the same time, the culture of individuals choosing their own places to work and work autonomously is settling. Fursys system proposes an environment for sharing opinions in a bright and pleasant space while providing a combined, mobile conferencing solution that effectively supports the use of various IT devices.

# FURSYS | 퍼시스몰

With simple but sharp design, the BeConn series creates a space for collaboration. It enables more effective collaboration through utilizing IT devices such as display equipment and convenient wiring system.