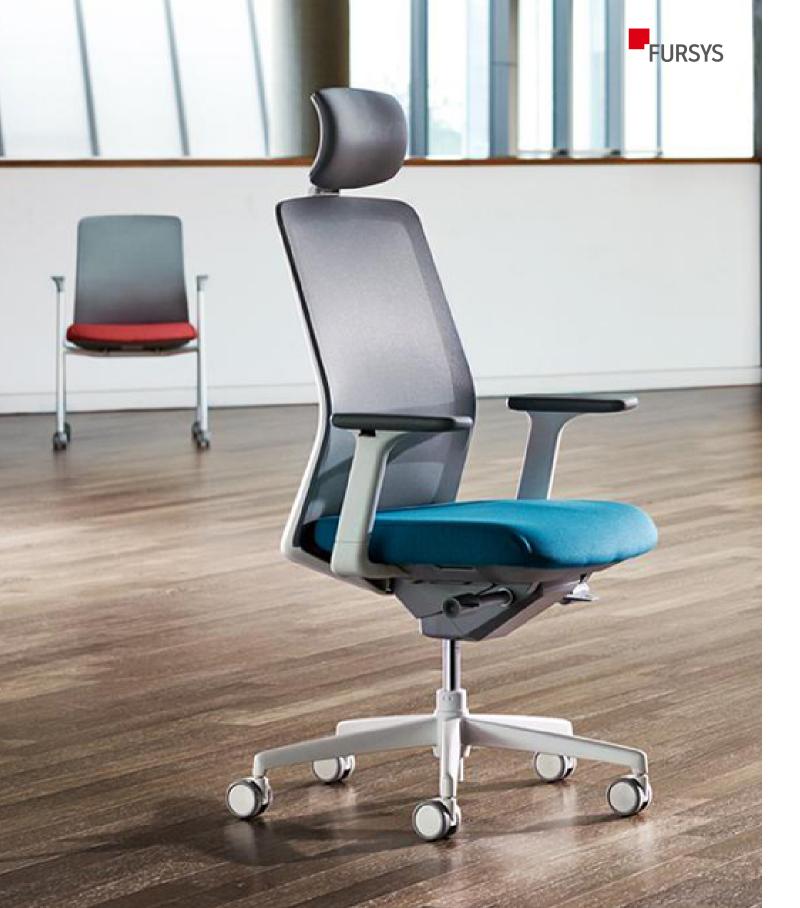

#### TASK CHAIR

01 EGA 02 ITIS3 03 CH6100 04 CH6100W 05 T50 06 TN50 07 FLIGHT 08 AROUND 09 CLING

# Consider your comfort first.

Slim S-line, complete the comfort of the whole body. T50 series reflect but the movement of user delicately, but its operation is surprisingly easy. Through a variety of high-performance features, you won't even notice that you are sitting on a chair.