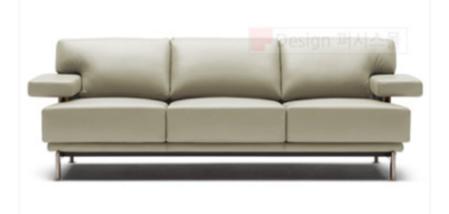

# FURSYS

L741C 천연가죽 사양 (클라우드)

L395 천연가죽 사양 (다크브라운)

L746A 천연가죽 사양 (블랙)

L735B 천연가죽 사양 (오프브라운)