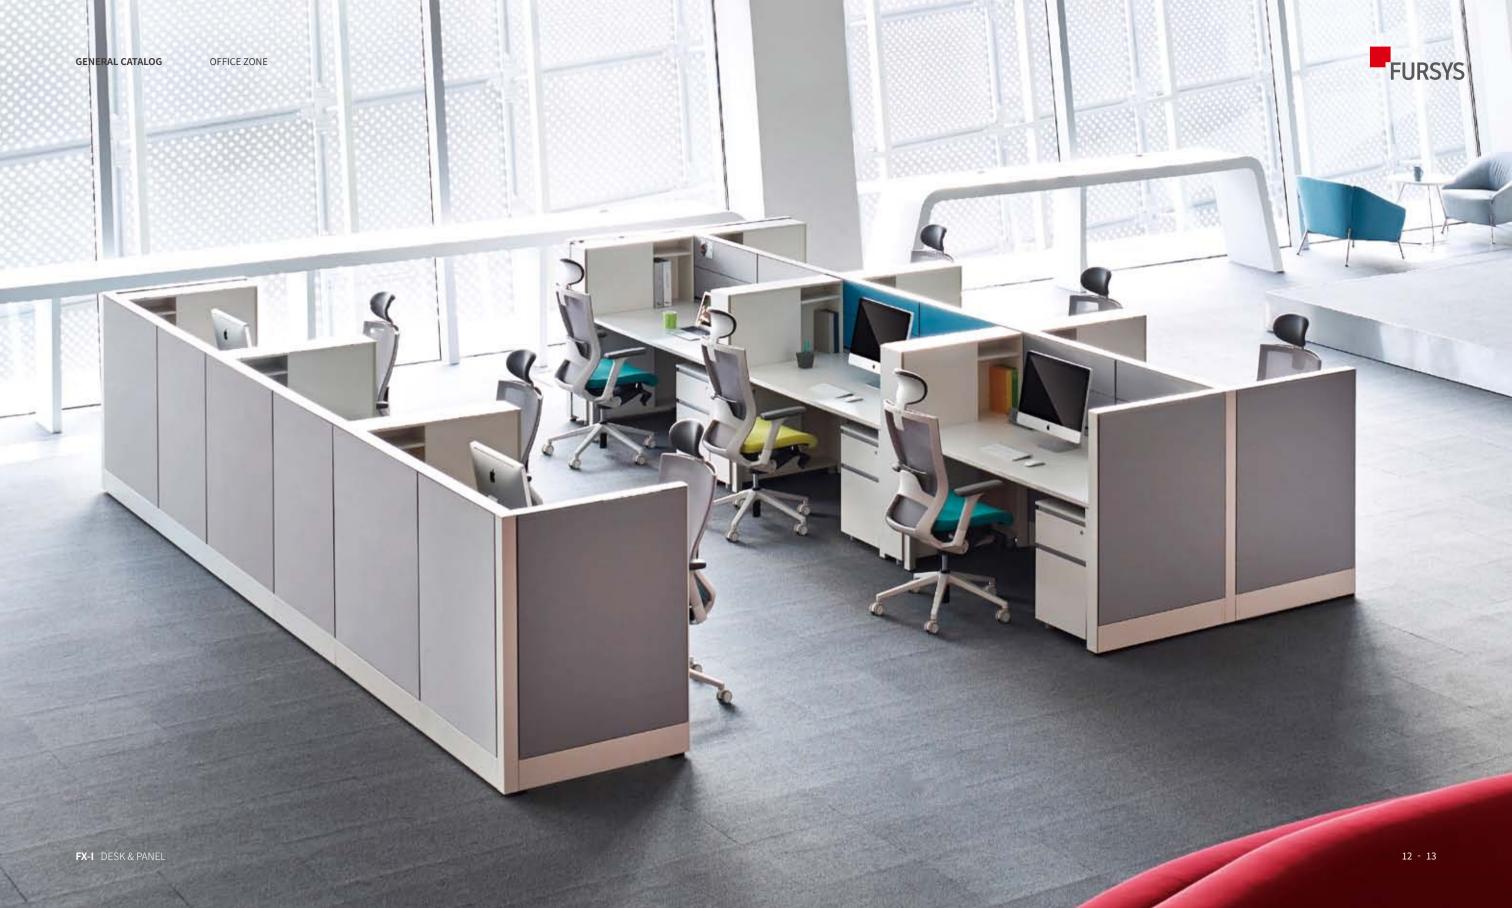

# OFFICE ZONE

CÔNG TY TNHH TM VÀ DV ALPHA QUỐC TẾ HOTLINE: 091.611.3838 WEBSITE: WWW.ALPHAQUOCTE.VN - EMAIL: INFO@ALPHAQUOCTE.VN

smoothly to the changing times. Fursys creates a flexible, convenient workstation according to changes in work and company structure. We also enable effective communication between colleagues to achieve maximum productivity.

Fursys proposes the perfect, customized office environment to create an enjoyable space to work in where efficiency and competitiveness are enhanced.

enAble & enLite DESK & PANEL

In this new era, an office that can be transformed freely for growth and that supports horizontal communication is necessary. enAble series is designed to provide ergonomic design, convenient systems and unrestricted layout, representing a new office that increases work efficiency.