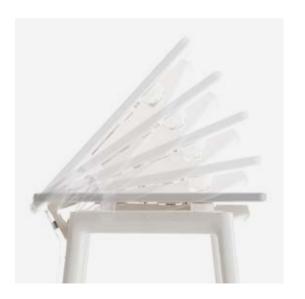

ALIGN TRAINING TABLE

Align table is designed for easy and quick alignment of tables. It is a transformable table accommodating one person, two-persons, or three-persons. It can be utilized in various communication settings such as training, workshops and team works. With ergonomic smooth design, it liberates users and spaces.