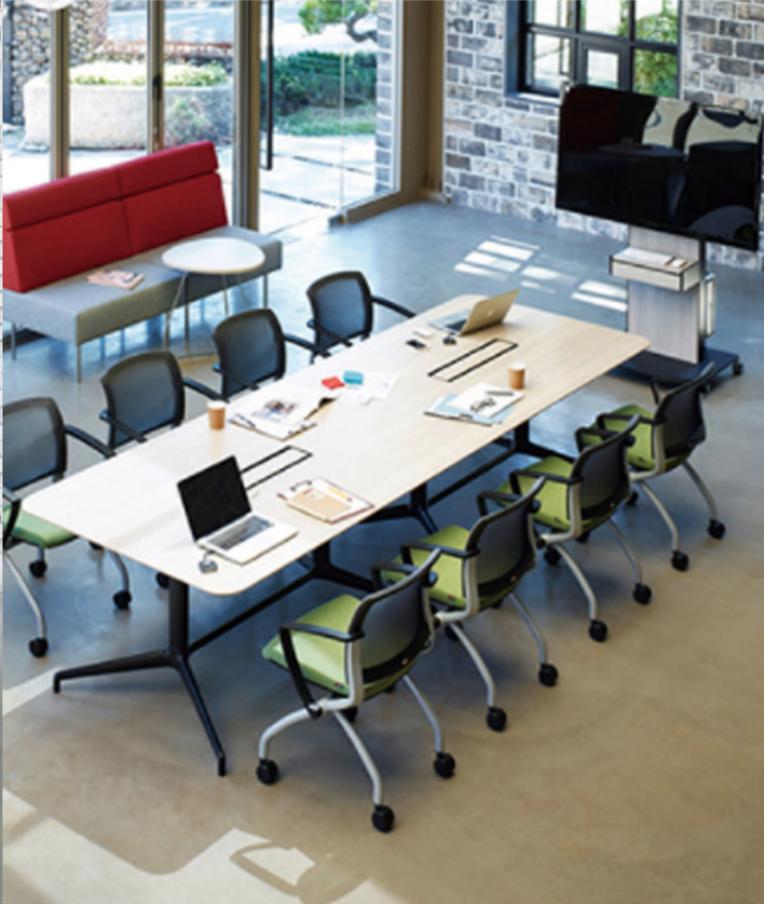

# COMMUNICATION ZONE

The development of IT technology enabled us to communicate easily through laptops or smart phones even in different spaces. At the same time, the culture of individuals choosing their own places to work and work autonomously is settling. Fursys system proposes an environment for sharing opinions in a bright and pleasant space while providing a combined, mobile conferencing solution that effectively supports the use of various IT devices.

# FURSYS | 퍼시스몰

With simple but sharp design, the BeConn series creates a space for collaboration. It enables more effective collaboration through utilizing IT devices such as display equipment and convenient wiring system.