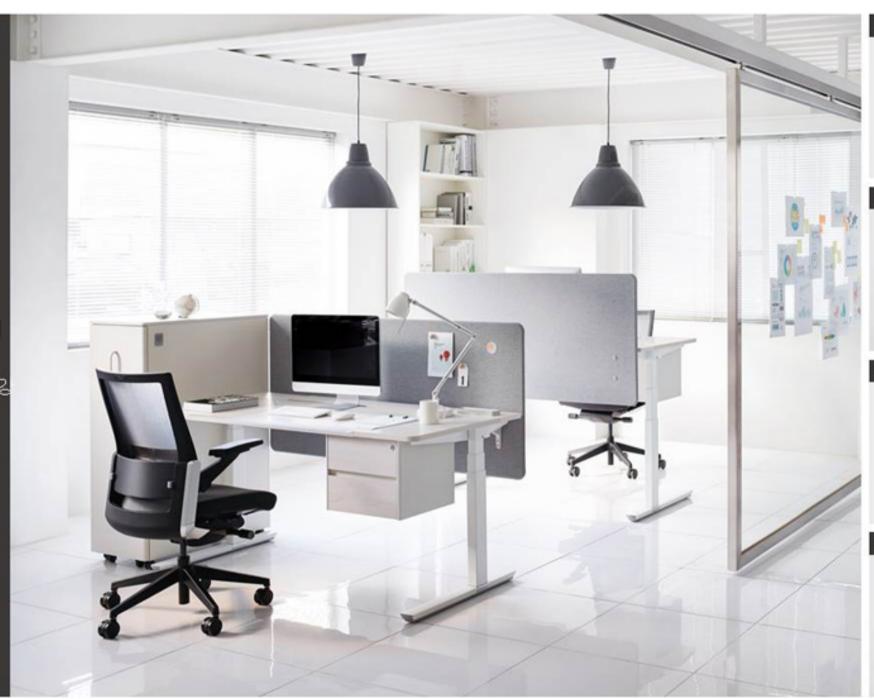

# OFFICE ZONE

CÔNG TY TNHH TM VÀ DV ALPHA QUỐC TẾ HOTLINE: 091.611.3838 WEBSITE: WWW.ALPHAQUOCTE.VN - EMAIL: INFO@ALPHAQUOCTE.VN

smoothly to the changing times. Fursys creates a flexible, convenient workstation according to changes in work and company structure. We also enable effective communication between colleagues to achieve maximum productivity.

Fursys proposes the perfect, customized office environment to create an enjoyable space to work in where efficiency and competitiveness are enhanced.

enAble & enLite DESK & PANEL

In this new era, an office that can be transformed freely for growth and that supports horizontal communication is necessary. enAble series is designed to provide ergonomic design, convenient systems and unrestricted layout, representing a new office that increases work efficiency.