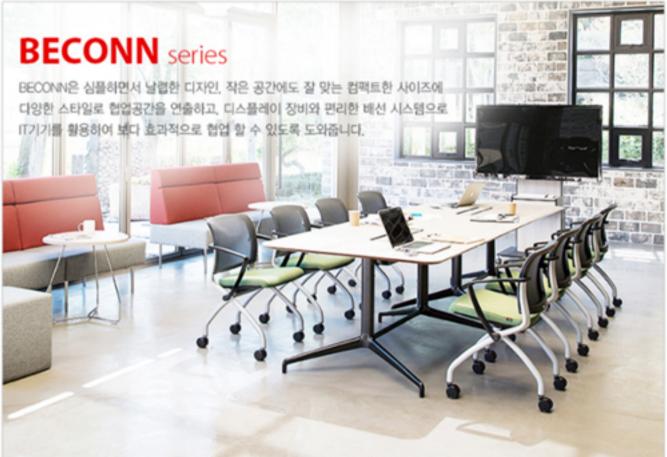

# COMMUNICATION ZONE

The development of IT technology enabled us to communicate easily through laptops or smart phones even in different spaces. At the same time, the culture of individuals choosing their own places to work and work autonomously is settling. Fursys system proposes an environment for sharing opinions in a bright and pleasant space while providing a combined, mobile conferencing solution that effectively supports the use of various IT devices.

# FURSYS | 퍼시스몰

With simple but sharp design, the BeConn series creates a space for collaboration. It enables more effective collaboration through utilizing IT devices such as display equipment and convenient wiring system.