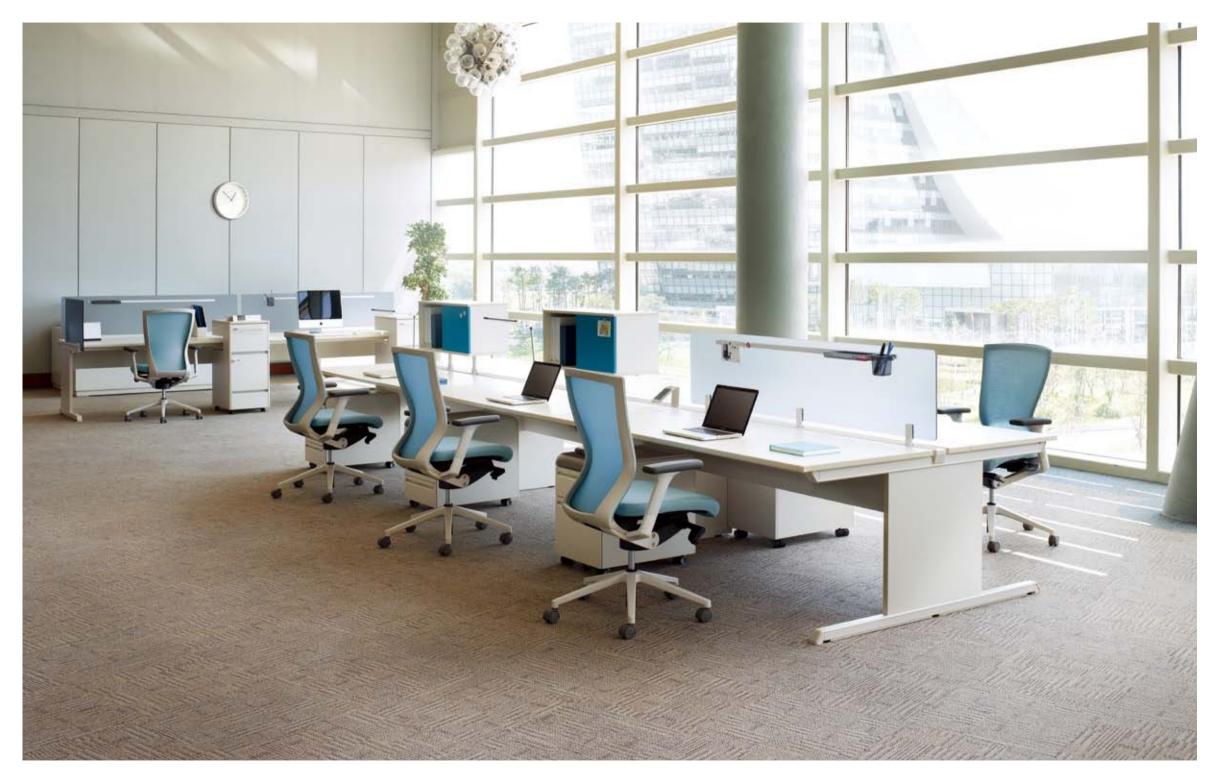

# OFFICE ZONE

CÔNG TY TNHH TM VÀ DV ALPHA QUỐC TẾ HOTLINE: 091.611.3838 WEBSITE: WWW.ALPHAQUOCTE.VN - EMAIL: INFO@ALPHAQUOCTE.VN

smoothly to the changing times. Fursys creates a flexible, convenient workstation according to changes in work and company structure. We also enable effective communication between colleagues to achieve maximum productivity.

Fursys proposes the perfect, customized office environment to create an enjoyable space to work in where efficiency and competitiveness are enhanced.

enAble & enLite DESK & PANEL

In this new era, an office that can be transformed freely for growth and that supports horizontal communication is necessary. enAble series is designed to provide ergonomic design, convenient systems and unrestricted layout, representing a new office that increases work efficiency.