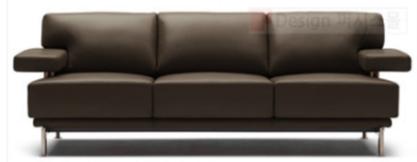

# FURSYS

L741C 천연가죽 사양 (클라우드)

L395 천연가죽 사양 (다크브라운)

L746A 천연가죽 사양 (블랙)

L735B 천연가죽 사양 (오프브라운)