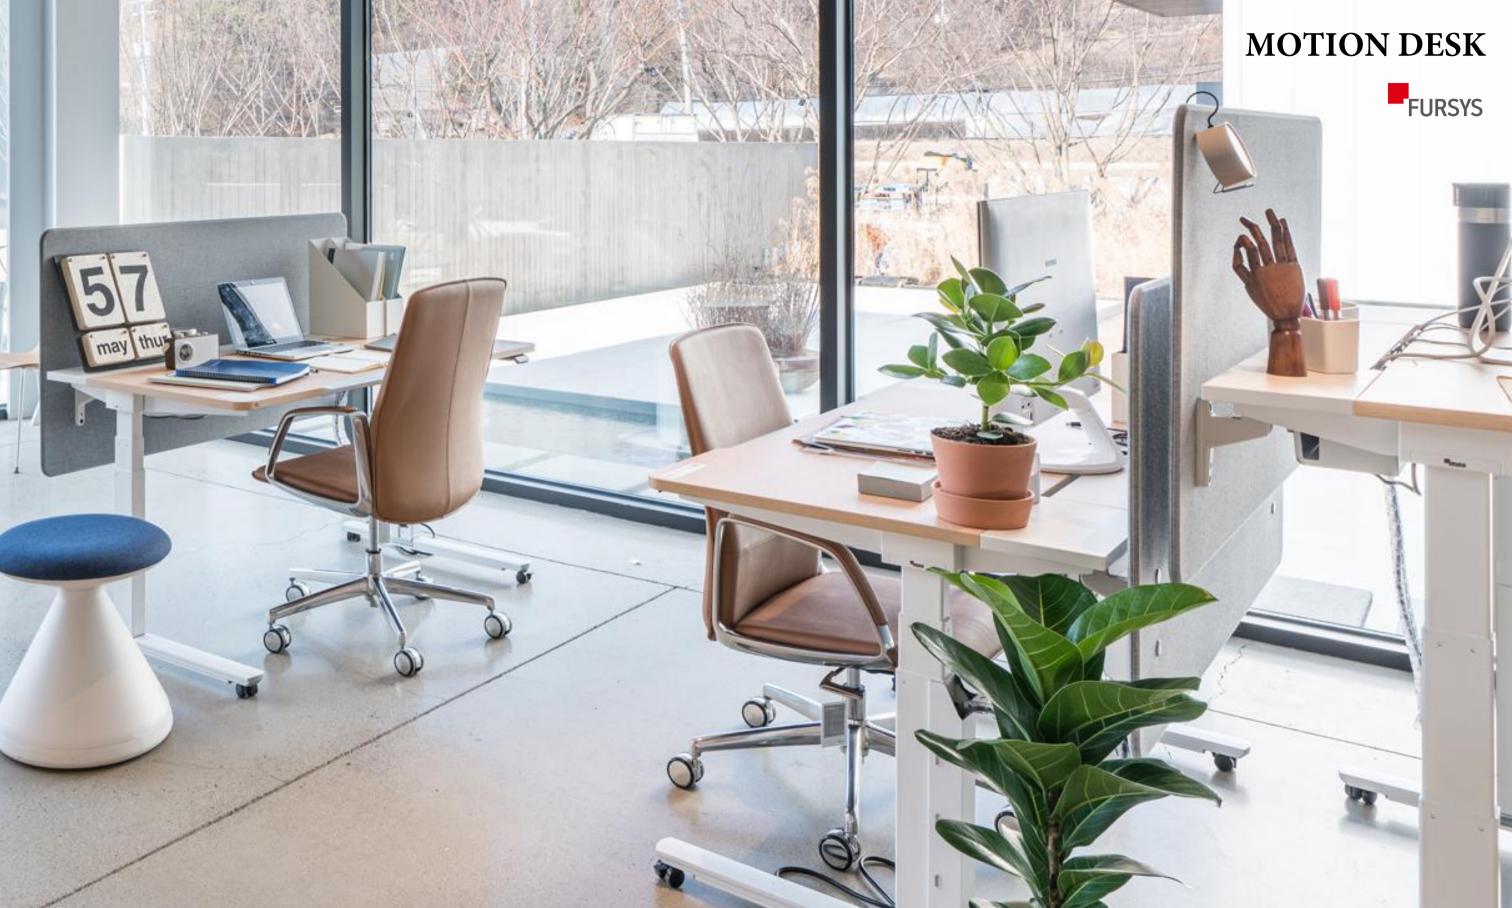

# MOTION DESK

series

개인의 체형과 업무형태에 따라 데스크 높이 (670mm~1170mm)를 자유롭게 조절하는 모션데스크는 업무효율을 높이고 직원의 건강 지수까지 함께 높여줍니다.