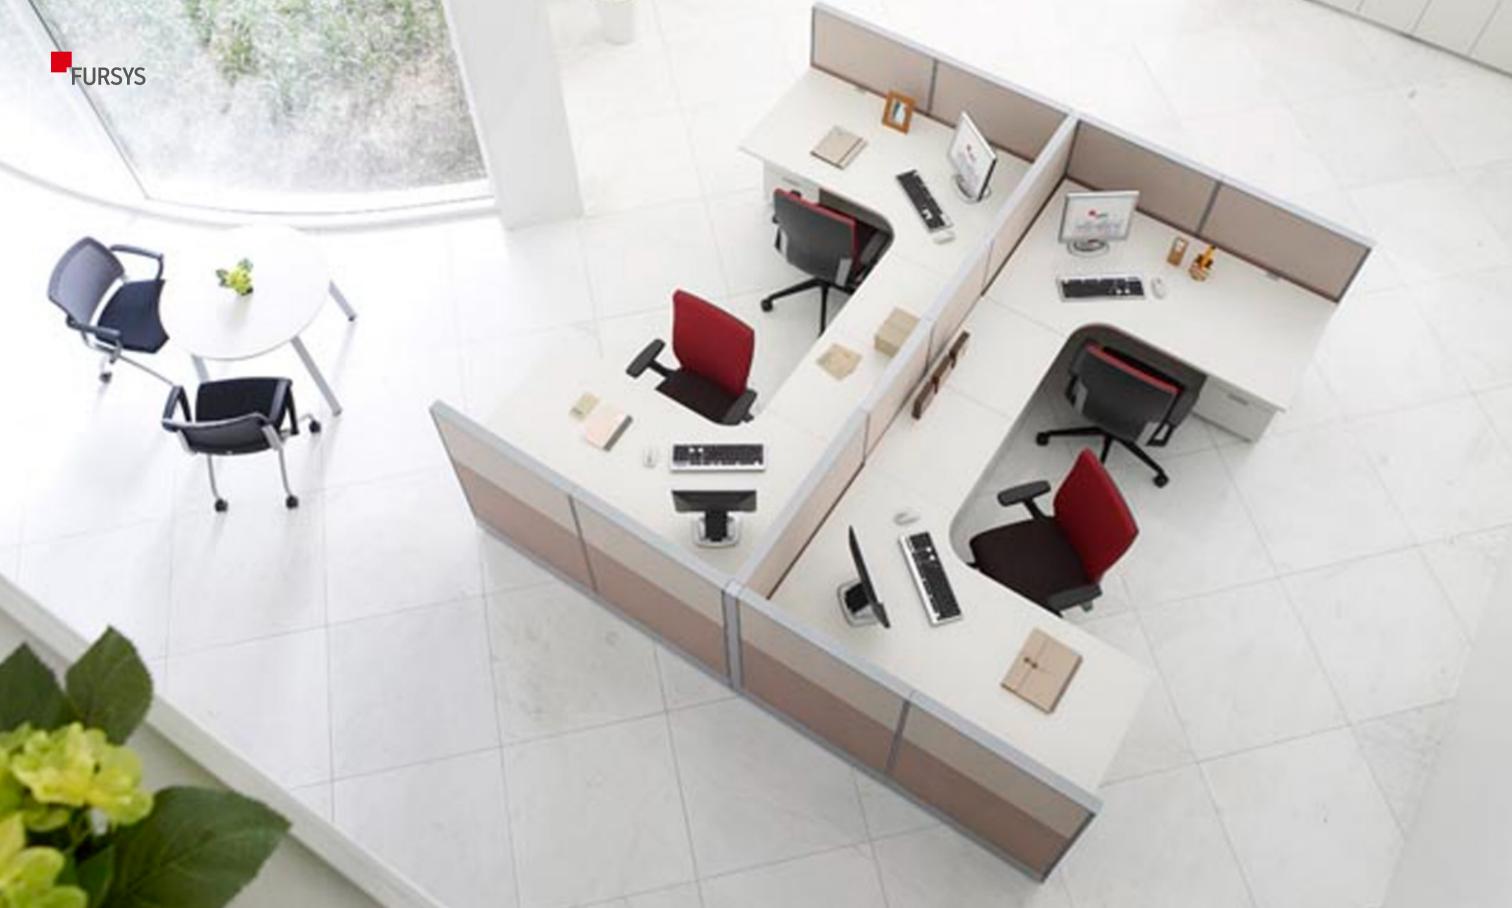

# OFFICE ZONE

CÔNG TY TNHH TM VÀ DV ALPHA QUỐC TẾ HOTLINE: 091.611.3838 WEBSITE: WWW.ALPHAQUOCTE.VN - EMAIL: INFO@ALPHAQUOCTE.VN

smoothly to the changing times. Fursys creates a flexible, convenient workstation according to changes in work and company structure. We also enable effective communication between colleagues to achieve maximum productivity.

Fursys proposes the perfect, customized office environment to create an enjoyable space to work in where efficiency and competitiveness are enhanced.

enAble & enLite DESK & PANEL

In this new era, an office that can be transformed freely for growth and that supports horizontal communication is necessary. enAble series is designed to provide ergonomic design, convenient systems and unrestricted layout, representing a new office that increases work efficiency.