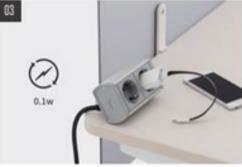

# MOTION DESK

series

개인의 체형과 업무형태에 따라 데스크 높이 (670mm~1170mm)를 자유롭게 조절하는 모션데스크는 업무효율을 높이고 직원의 건강 지수까지 함께 높여줍니다.