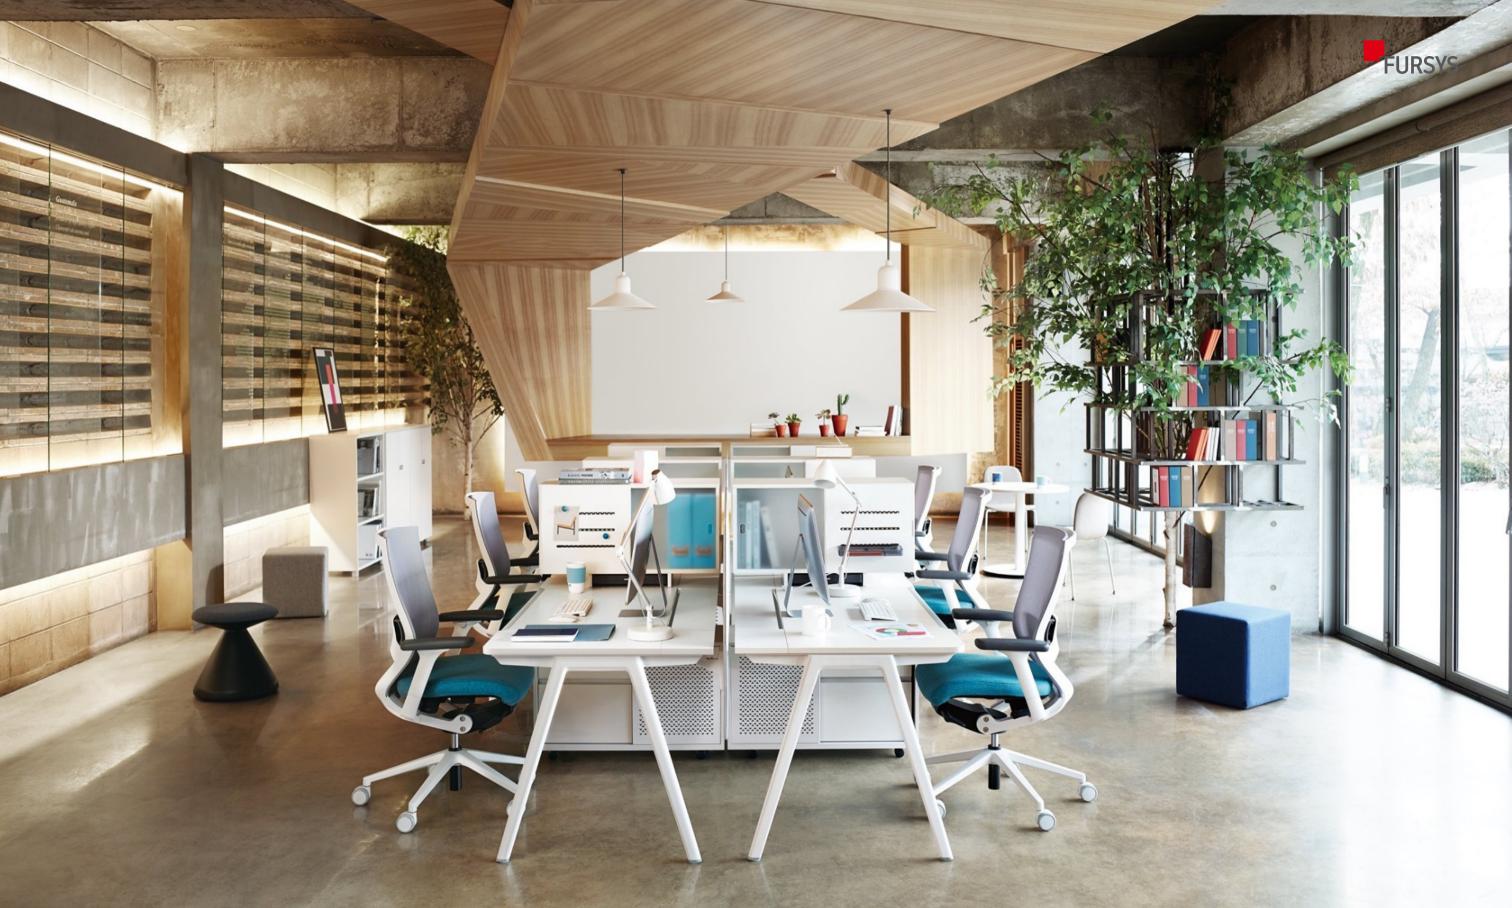

# COMMUNICATION ZONE

The development of IT technology enabled us to communicate easily through laptops or smart phones even in different spaces. At the same time, the culture of individuals choosing their own places to work and work autonomously is settling. Fursys system proposes an environment for sharing opinions in a bright and pleasant space while providing a combined, mobile conferencing solution that effectively supports the use of various IT devices.

# FURSYS | 퍼시스몰

With simple but sharp design, the BeConn series creates a space for collaboration. It enables more effective collaboration through utilizing IT devices such as display equipment and convenient wiring system.