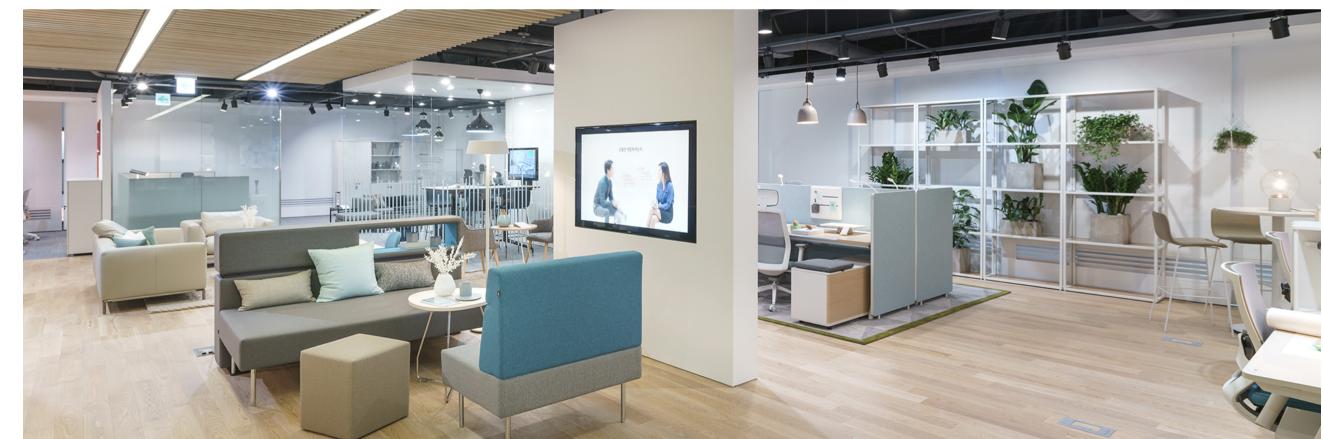

# COMMUNICATION ZONE

The development of IT technology enabled us to communicate easily through laptops or smart phones even in different spaces. At the same time, the culture of individuals choosing their own places to work and work autonomously is settling. Fursys system proposes an environment for sharing opinions in a bright and pleasant space while providing a combined, mobile conferencing solution that effectively supports the use of various IT devices.

# FURSYS | 퍼시스몰

With simple but sharp design, the BeConn series creates a space for collaboration. It enables more effective collaboration through utilizing IT devices such as display equipment and convenient wiring system.