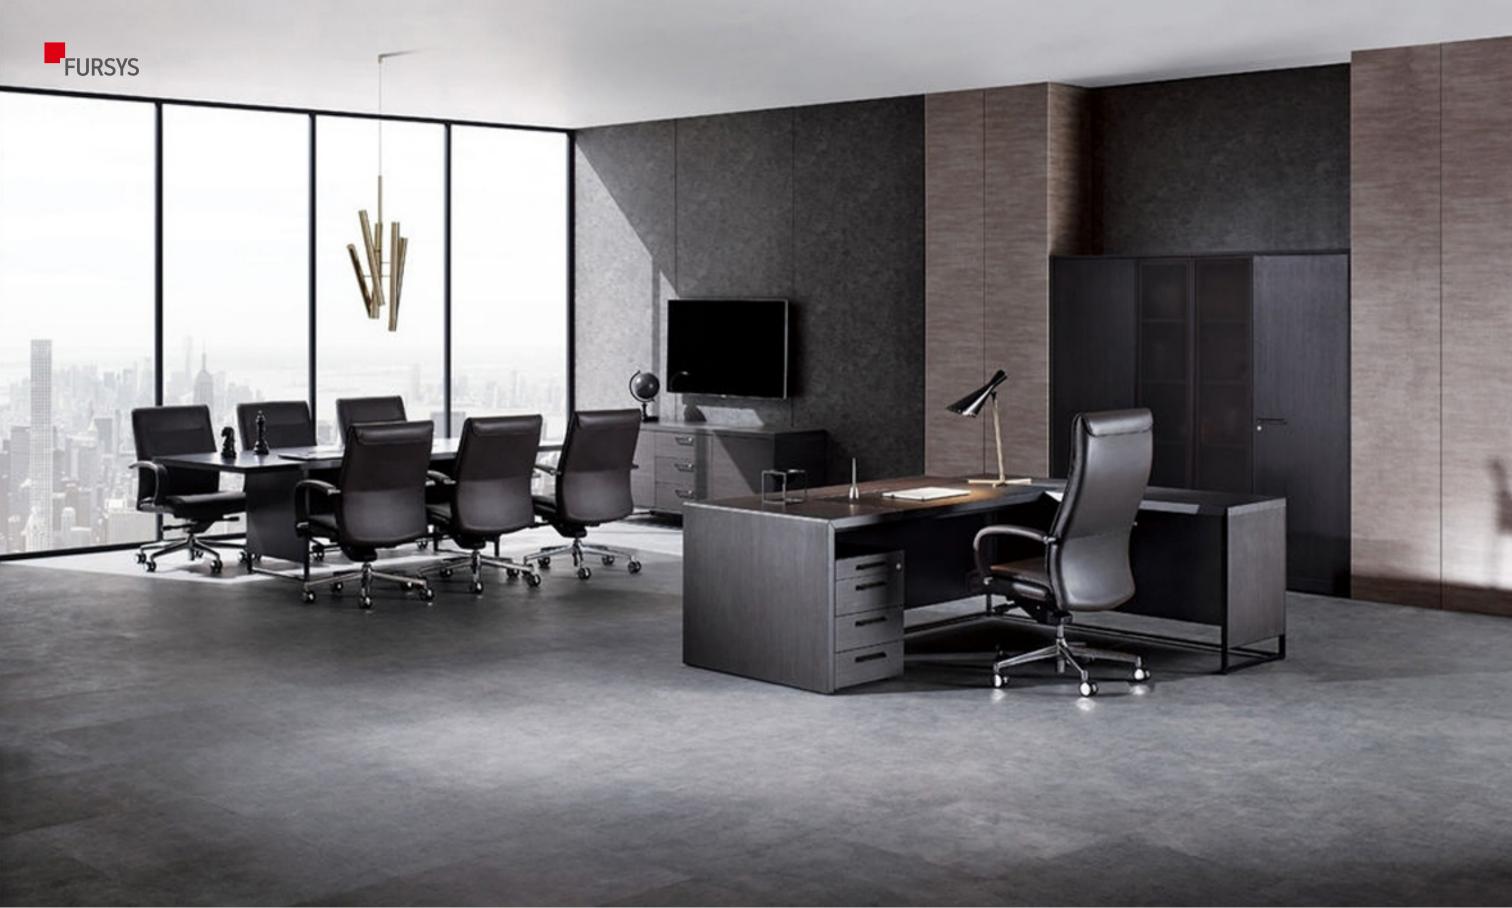

# OFFICE ZONE

CÔNG TY TNHH TM VÀ DV ALPHA QUỐC TẾ HOTLINE: 091.611.3838 WEBSITE: WWW.ALPHAQUOCTE.VN - EMAIL: INFO@ALPHAQUOCTE.VN

smoothly to the changing times. Fursys creates a flexible, convenient workstation according to changes in work and company structure. We also enable effective communication between colleagues to achieve maximum productivity.

Fursys proposes the perfect, customized office environment to create an enjoyable space to work in where efficiency and competitiveness are enhanced.

enAble & enLite DESK & PANEL

In this new era, an office that can be transformed freely for growth and that supports horizontal communication is necessary. enAble series is designed to provide ergonomic design, convenient systems and unrestricted layout, representing a new office that increases work efficiency.

# PREMIER CLASS

CÔNG TY TNHH TM VÀ DV ALPHA QUỐC TẾ
HOTLINE: 091.611.3838
WEBSITE: WWW.ALPHAQUOCTE.VN - EMAIL: INFO@ALPHAQUOCTE.VN

Fursys executive line consists the space with consideration of company's internal structure and corporate culture. It also presents sofa, sofa table and conference table solutions that enable executives to work more closely with their staff, active business participation and lively communication with employees. Its veneer and fine quality finishes give classic and luxurious impression to accommodate guests.

MONARCH PREMIER CLASS

#### CÔNG TY TNHH TM VÀ DV ALPHA QUỐC TẾ HOTLINE: 091.611.3838 WEBSITE: WWW.ALPHAQUOCTE.VN - EMAIL: INFO@ALPHAQUOCTE.VN

MONARCH series provides an elegant setting with classic wood and champagne gold aluminum material in square type dual structure and edge details.