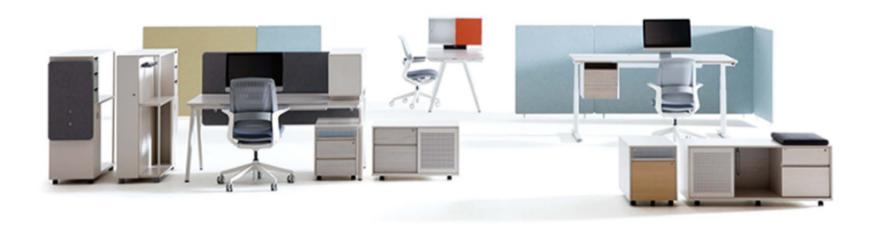

# OFFICE ZONE

CÔNG TY TNHH TM VÀ DV ALPHA QUỐC TẾ HOTLINE: 091.611.3838 WEBSITE: WWW.ALPHAQUOCTE.VN - EMAIL: INFO@ALPHAQUOCTE.VN

smoothly to the changing times. Fursys creates a flexible, convenient workstation according to changes in work and company structure. We also enable effective communication between colleagues to achieve maximum productivity.

Fursys proposes the perfect, customized office environment to create an enjoyable space to work in where efficiency and competitiveness are enhanced.

enAble & enLite DESK & PANEL

In this new era, an office that can be transformed freely for growth and that supports horizontal communication is necessary. enAble series is designed to provide ergonomic design, convenient systems and unrestricted layout, representing a new office that increases work efficiency.

FURSYS

CHANCE DESK

SUPERTECH DESK

# CÔNG TY TNHH TM VÀ DV ALPHA QUỐC TẾ HOTLINE: 091.611.3838 WEBSITE: WWW.ALPHAQUOCTE.VN - EMAIL: INFO@ALPHAQUOCTE.VN

The SUPERTECH series is a versatile office furniture made of composite materials. This series provides style, durability and space efficiency. Workstations can be easily and freely configured. By connecting extension unit to the desk to provide more working space, maximum usage of office space is available. The series offers color combinations of bright to subdued gray tones, in tandem with natural wood grain patterns.