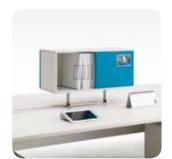

#### Additional installation of hanging drawer

Spacious storage space is secured with installation of hanging drawer at the tidy manner with adjustable height upper panel. (can be attached to motion desk 1600~1800)