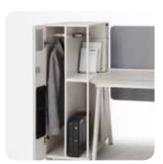

#### Closet

Equipped with storage structure that can organize clothes in a tidy manner. Mirror and accessories net can be attached inside.