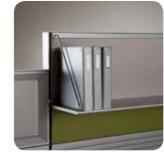

# Open Multi **Cabinet**

Upper - Side storage space

Documents viewed frequently can be Large items such as mainframe stored in an open storage space and computers and bags can fit in the additional accessories can be attached lower storage space that is openly to accessory bar to organize office stationary.

Horizontal wiring connection

Horizontal wiring duct at the back of cabinet is utilized to organize wires horizontally when connected to the

at the back

Accessories/Stationery box

Various stationery are organized by types in a plastic box.

Lower - PC storage space