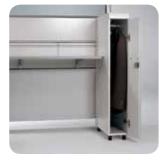

#### Closet

Equipped with storage structure that can organize clothes in a tidy manner. Mirror and accessories net can be attached inside.