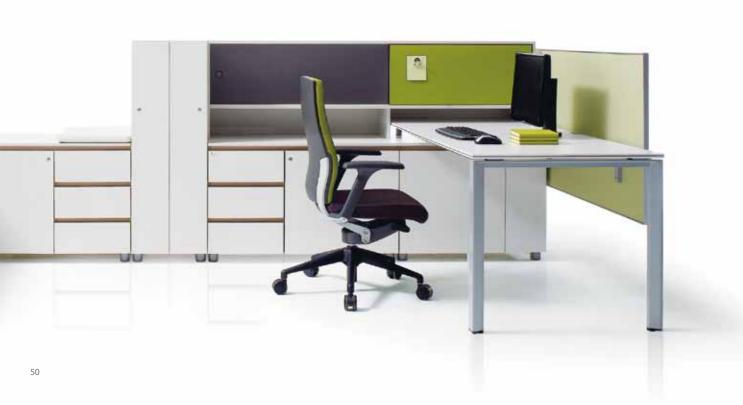

### **Storage 1**

Top storage units in a variety of colored panels

More secured privacy Locking system is applied on combi side cabinet for better privacy.

Easy-to-use PC cabinet

CPU holder is attached to the inside of PC cabinet door for quick access protruding handles create a ventilation and cable ducts allow for doors and drawers provide proper storage.

Handless door

Handless storage units without and ease of computer usage. Open seamless look. Horizontal lines on additional style.

#### Screen shields both top and bottom of desk

The desk screen provides privacy on the top and bottom of the desk surface. The slim design, with fabric finish, creates an attractive appeal. The magnetic screens allow for posting of memos and photos.