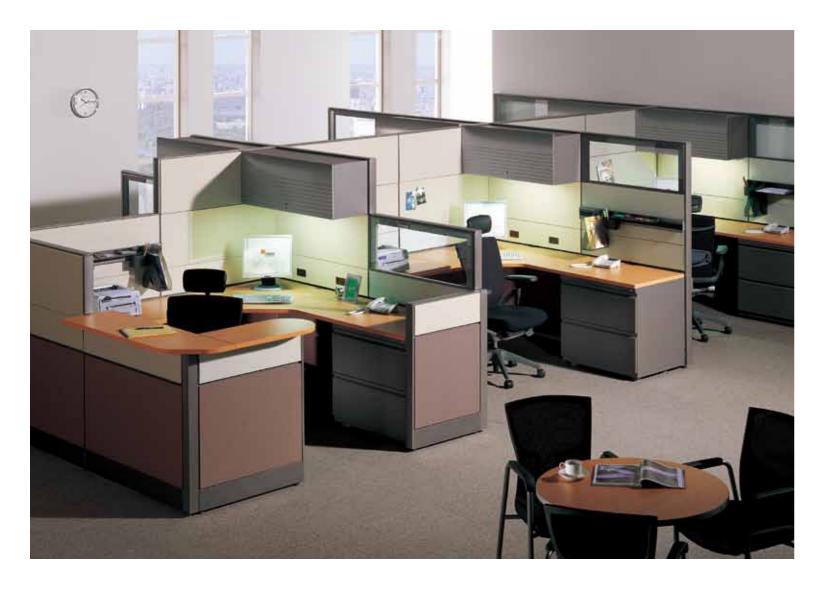

# en**Able**

In this new era, an office that can be transformed freely for growth and that supports horizontal communication is necessary. enAble Series is designed to provide ergonomic design, convenient systems and unrestricted layout, representing a new office that increases work efficiency.

## **EXPACE**

The EXPACE office furniture features the "Spine" panel, a new design concept that houses numerous network wires and cables neatly inside the Spine panels. This Spinebased system serves as a backbone for flexible office layouts, freely accommodating desks, shelves, low walls, storage cabinets and other accessories. Desks and cabinet units can be arranged as needed without wire and cable restrictions.

Office System / Desk & Panel

The FX-I office series is based on minimalist design concepts. It is a complete customizable workstation with everything from desk surfaces, panels and storage units to accessories that provides style, space and work efficiency. FX-I allows you to create a simply smart work environment that will not only inspire and motivate success, but also satisfy your personal and professional needs.