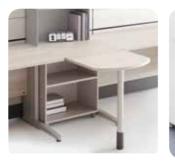

# Open Multi **Cabinet**

Upper - Side storage space

Documents viewed frequently can be Large items such as mainframe stored in an open storage space and computers and bags can fit in the additional accessories can be attached lower storage space that is openly to accessory bar to organize office stationary.

Lower - PC storage space