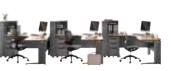

#### **SUPERTECH**

The SUPERTECH series is a versatile office furniture made of composite materials. This series provides style, durability and space efficiency. Workstations can be easily and freely configured. Create the look and feel of your work environment by choosing one of the three basic color combinations, from bright to subdued gray tones, in tandem with natural wood grain patterns.

# Worksurface & **Wire Management**

Desktop colors range from solid white WW to wood grain UA and LT applied to freely connect with colors. If WW color tops are chosen, silver line edges are applied to bring provides sleek arrangement of out distinctive look.

various types of machinery and also and establishes sophisticated look. electric wires.

Quick and easy cable access cover is Zinc chromium plated drawer knobs are simple and slim in design

By connecting the extension unit to the desk to provide more working space, maximum usage of office space could be established with the minimum cost.