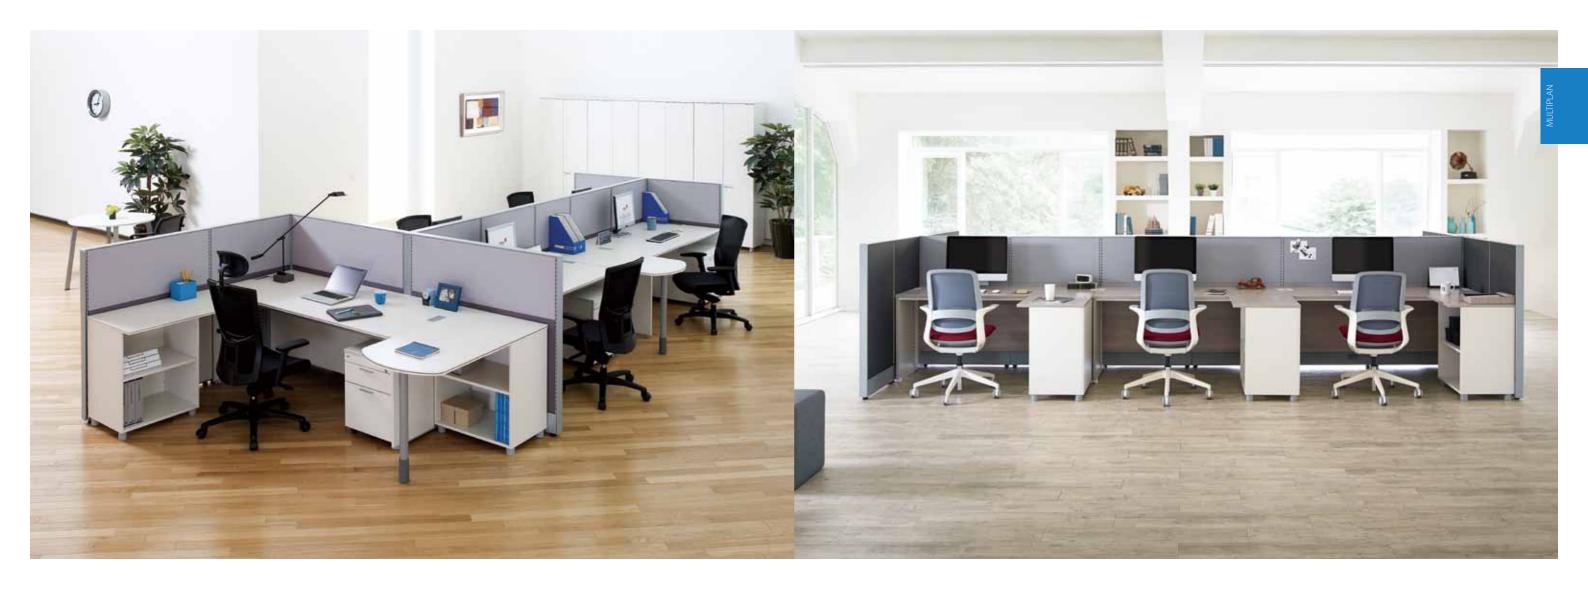

use high quality fabrics for pleasant and aesthetic presentation, and offer large selections such as smart belt tiles for convenient wire management, PCM tiles for easy maintenance, and marker board tiles and glass tiles.



Smart belt tile Specially designed spring hinge keep the Belt Tile open at 120 degrees for easy access during wiring.



Magnetic tile Magnetic catchers hold the tiles tight to frame and maximizes convenience during assembly.



Hotline: +84. 091 611 3838 - Website: www.alphaquocte.vn Email: info@alphaquocte.vn - fursys.vn@gmail.com



Office System / Panel

# MULTIPLAN

The MULTIPLAN panel system is simple and economic, and it offers all the basic features and functions of a partition - workspace division, user privacy, durability, and configuration flexibility.







#### **Frame**



60mm thick MULTIPLAN Panel System has been built with the minimum width to house the power strip, which explains its slim design and at the same time confirms structural stability.



Exterior horizontal / vertical duct provides electric wires to be hidden from exposure and helps to bring out a clean and safe working environment.



To bring out an attractive finish the corner of the end finish has been smoothly rounded to give completeness of the design.

# Hanging Component



Door of the hanging shelf is functioned smoothly by the gas cylinder process and is able to stay open on its own strength to add convenience to the customers.



Accessory Panel holds numerous types of accessories and is magnet attachable to add usefulness during business operations.



Hanging