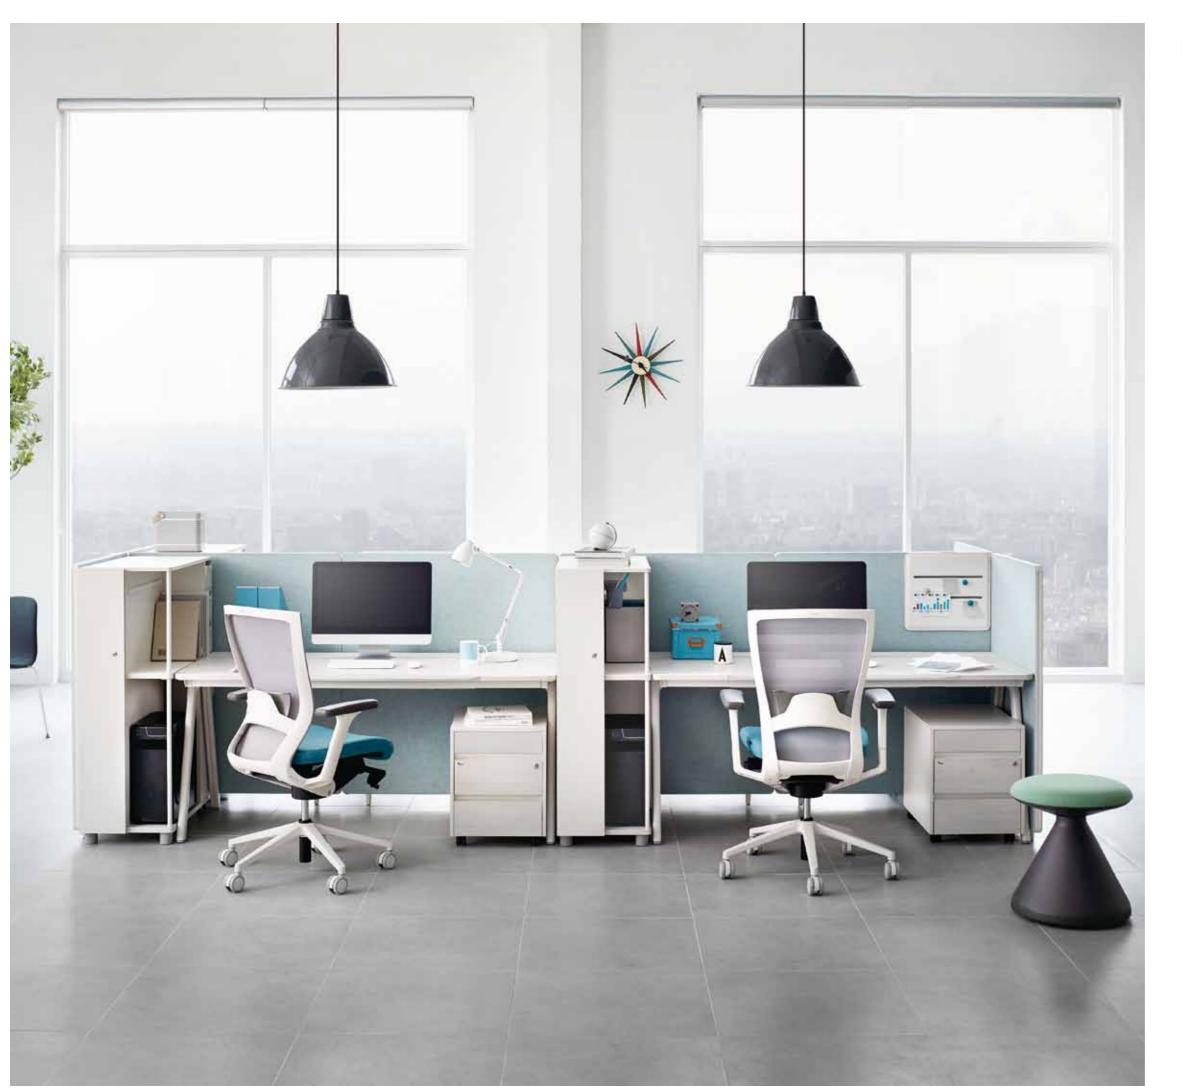

Side unit expands working and storage space to maximize the space utilization. There are three types of side units, including side desk and side cabinet (open cabinet / door cabinet) to choose from.

The enLite series puts emphasis on simple design expression. Space can be utilized in a more practical sense with reduced volume of lightweight panel. Sharp and light panels are used to create various sizes of work spaces. Installation and transportation are easy due to simple tightening structure.

# Design

Elegant design Round edges and seamless design create sophisticated office atmosphere.

Slim thickness
Can be easily moved to a desired location due to slim thickness (32 mm).

Comfortable color Consisting of soft and comfortable colors, creating an office with warm atmosphere.

Accessories attachment
Accessories can be mounted using pencil holder, pen tray, and more.