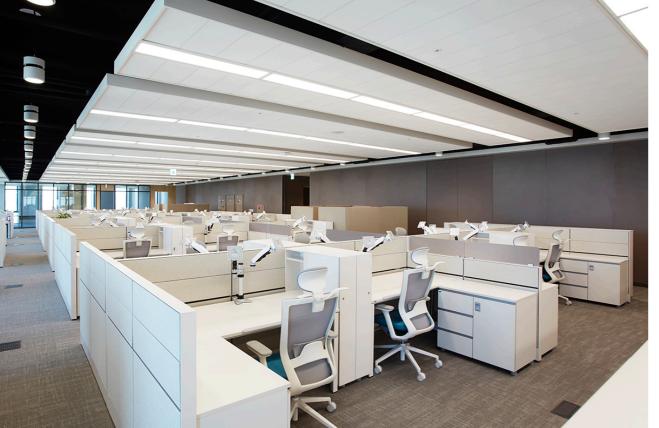

Office System / Desk & Panel

The FX-I office series is based on minimalist design concepts. It is a complete customizable workstation with everything from desk surfaces, panels and storage units to accessories that provides style, space and work efficiency. FX-I allows you to create a simply smart work environment that will not only inspire and motivate success, but also satisfy your personal and professional needs.