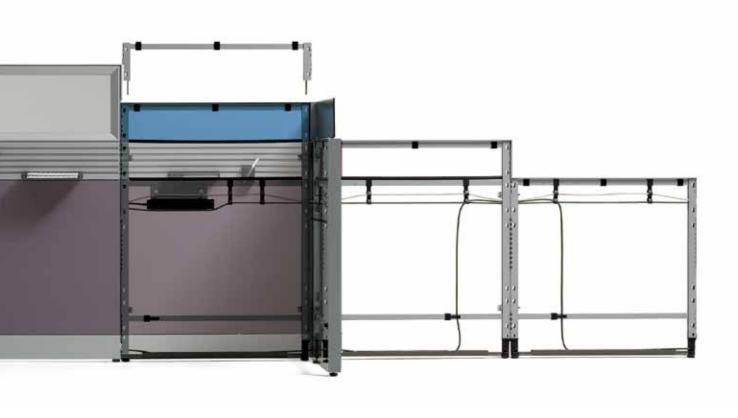

## **EXPACE**

The EXPACE office furniture features the "Spine" panel, a new design concept that houses numerous network wires and cables neatly inside the Spine panels. This Spinebased system serves as a backbone for flexible office layouts, freely accommodating desks, shelves, low walls, storage cabinets and other accessories. Desks and cabinet units can be arranged as needed without wire and cable restrictions.

## **Spine**

The spine does much more than run wires or cables through a partition; the panels provide independent access to electrical power and computer networks. The spine system enhances IT utilization in the offices of today's information society. Also, personal space is added to the open-plan office layout.

Each spine panel features a 110mm ( $4^{1}/_{4}$ ") wide holder to organize wires and cables neatly inside. The wires can run through either horizontally or vertically.

The belt tiles, which are made of high precision injection molded plastic, are easily detachable to facilitate cable management.

The spine also comes with attachable shelves to hold office machines, books or other items, ensuring additional independent space.

The Pre-coated metal(PCM) finishing tile is attached to on the lower part of the panel with magnets for easy installation and maintenance.

The spine's attachable shelves are solidly secured with die-cast aluminum brackets that also look great.