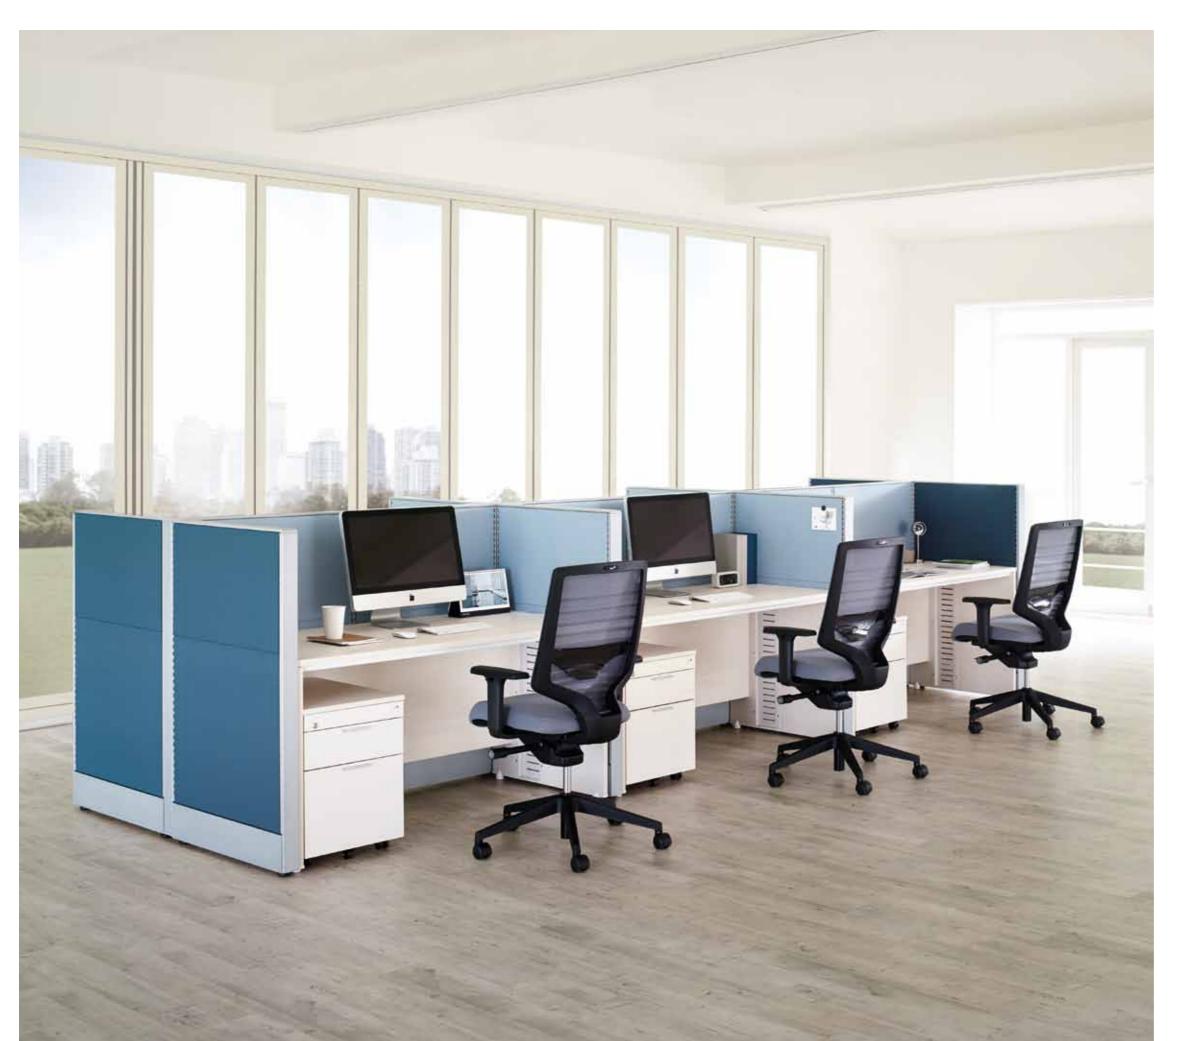

# MULTIPLAN

The MULTIPLAN panel system is simple and economic, and it offers all the basic features and functions of a partition - workspace division, user privacy, durability, and configuration flexibility.

#### **Frame**

60mm thick MULTIPLAN Panel System has been built with the minimum width to house the power strip, which explains its slim design and at the same time confirms structural stability.

Exterior horizontal / vertical duct provides electric wires to be hidden from exposure and helps to bring out a clean and safe working environment.