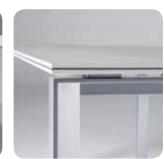

### **Motion** Desk

Environment for working in a standing position

Working in a standing position increases work efficiency while maintaining health.

Intuitive switch A switch that marks height and

then stores the configured height.

Safety function

Anti-collision system stops automatically when it encounters an obstacle while adjusting height

Range of height control

Adjusts to between 670 mm and 1170 mm with an electric-powered height control mechanism in accordance with body types and working styles of the user.

#### Leg design

Creates a chic office space with diagonal legs for regular desks and slim base of motion desks.