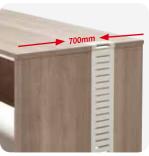

# Design

Minimize the unnecessary area of the side plate and use the lower space freely.

700mm deep top plate

A slim desk with a depth of 700mm allows efficient space usage.

Modesty panel
A sufficient length of facing plate can protect your privacy.