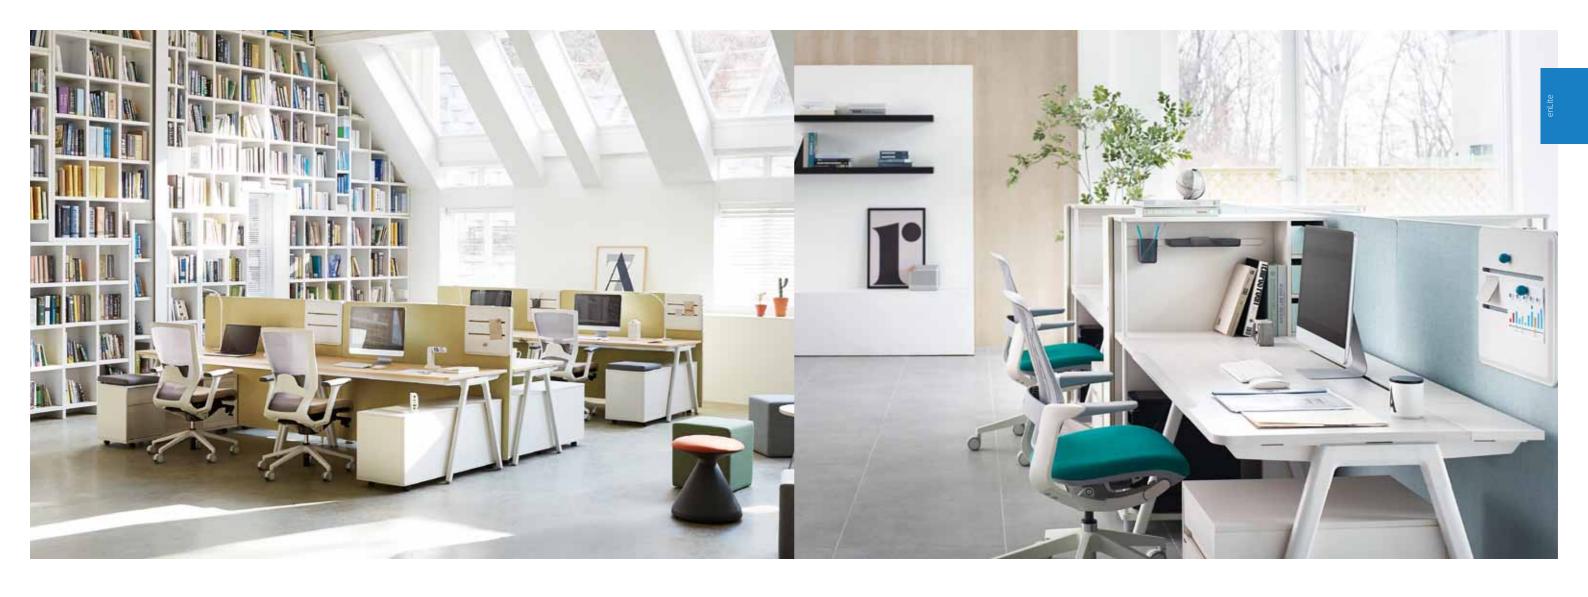

# en**Able**

In this new era, an office that can be transformed freely for growth and that supports horizontal communication is necessary. enAble Series is designed to provide ergonomic design, convenient systems and unrestricted layout, representing a new office that increases work efficiency.

## **EXPACE**

The EXPACE office furniture features the "Spine" panel, a new design concept that houses numerous network wires and cables neatly inside the Spine panels. This Spinebased system serves as a backbone for flexible office layouts, freely accommodating desks, shelves, low walls, storage cabinets and other accessories. Desks and cabinet units can be arranged as needed without wire and cable restrictions.

Side unit expands working and storage space to maximize the space utilization. There are three types of side units, including side desk and side cabinet (open cabinet / door cabinet) to choose from.

The enLite series puts emphasis on simple design expression. Space can be utilized in a more practical sense with reduced volume of lightweight panel. Sharp and light panels are used to create various sizes of work spaces. Installation and transportation are easy due to simple tightening structure.