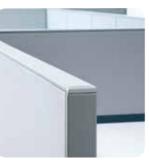

#### Leg design

Creates a chic office space with diagonal legs for regular desks and slim base of motion desks.

Slim, silver legs provide a tasteful modern look. Corners are designed to create a stylish appearance.