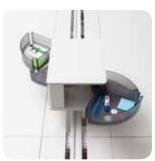

Lower - PC storage space

#### Easy transportation

With smoothly moving casters at the lower side, you can move it easily wherever you want it to go.