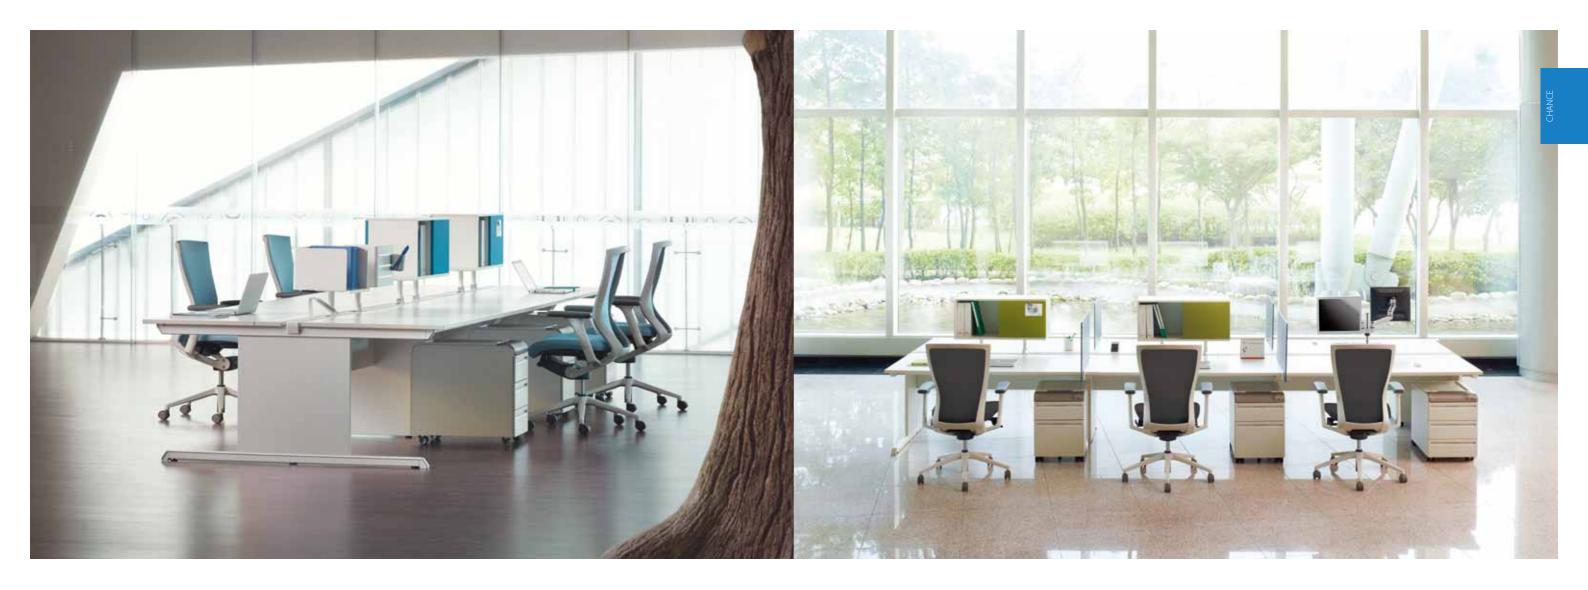

## **CHANCE**

Rapidly changing modern environments have not only changed our corporate environments but also the method and space that we work in.

Open work spaces, flexible spaces for collaboration, fun spaces that inspire employees continue to be planned and encourage free communication and collaboration between different fields.

### The Functionality of Work System

The CHANCE series bench work system features enhanced functions for improved work efficiency and its flexible structure can be customized according to the type of work and office space. Individual work spaces come with practical storage space and a collaborated, productive work environment can be created by combining various units and work tools.

### The Adaptability of Work Space

Different organization structures and types of work require different office environments. CHANCE series bench work system can be adapted according to the proportion of individual and collaborative work. It's the perfect solution for a convenient, efficient office environment.