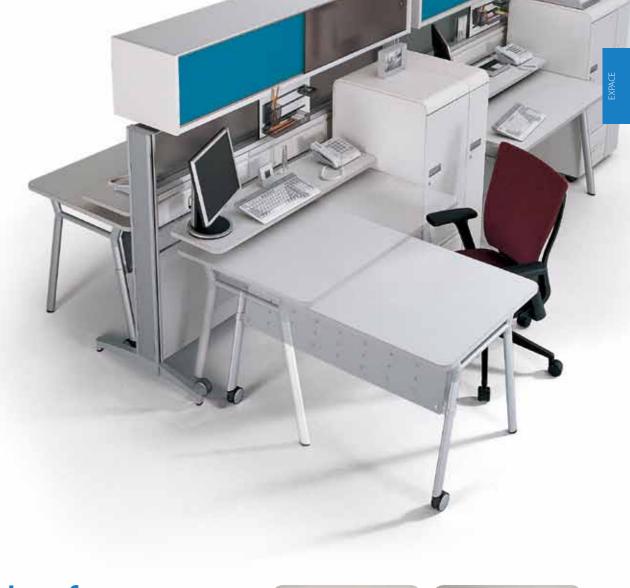

## **EXPACE**

The EXPACE office furniture features the "Spine" panel, a new design concept that houses numerous network wires and cables neatly inside the Spine panels. This Spinebased system serves as a backbone for flexible office layouts, freely accommodating desks, shelves, low walls, storage cabinets and other accessories. Desks and cabinet units can be arranged as needed without wire and cable restrictions.

## **Spine**

The spine does much more than run wires or cables through a partition; the panels provide independent access to electrical power and computer networks. The spine system enhances IT utilization in the offices of today's information society. Also, personal space is added to the open-plan office layout.

### Worksurface

The typical desk is cluttered with various cords that plug the computer, keyboard and other equipment into the power source. The EXPACE environment is uncluttered.

In addition, the EXPACE desk can be moved easily at any time. The diverse wires and cables are all centrally organized inside the spine, while the office equipment, books and documents are placed on shelves that are attached to the spine. The spine remains stationary, while the desks and tables can be positioned in numerous ways, allowing the office space to be rearranged quickly and easily.