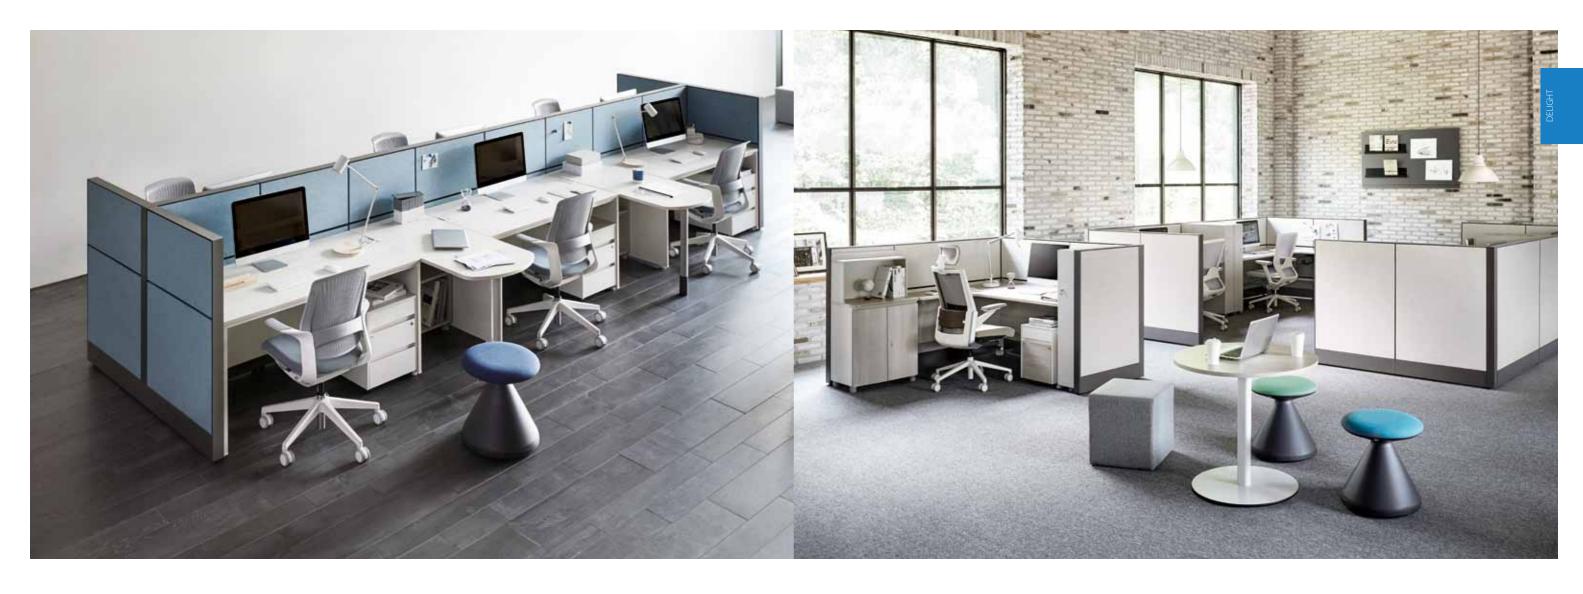

# **DELIGHT**

DELIGHT series proposes an office that is perfect and reasonable for customer needs. The series, with its sophisticated color and various configurations, helps you to organize your office efficiently.

# **Storage**

The Delight series has a variety of items that you can combine to help you plan an efficient layout in accordance with your business needs.

Various expansion units
Various side units connected
to the desk can expand the work
surface or be used as a simple
meeting space.

Lower hanging shelf You can attach a shelf to the bottom to organize your personal books and belongings.

Overhead, Side Cabinet
It is possible to store various documents and personal common items with the overhead and side cabinet.

# Color combination and design

Screen color
Choice of GYM / TBM / WW in pastel tone color in harmony with the top plate.

Memo board
Memo board with magnet can be easily used on the screen.

# Wire management

A ROMAN

Vertical / horizontal duct

Wires can be connected by coming up through the vertical ducts to the horizontal ducts on the screening boards, so users can organize your multitabs and wires neatly.