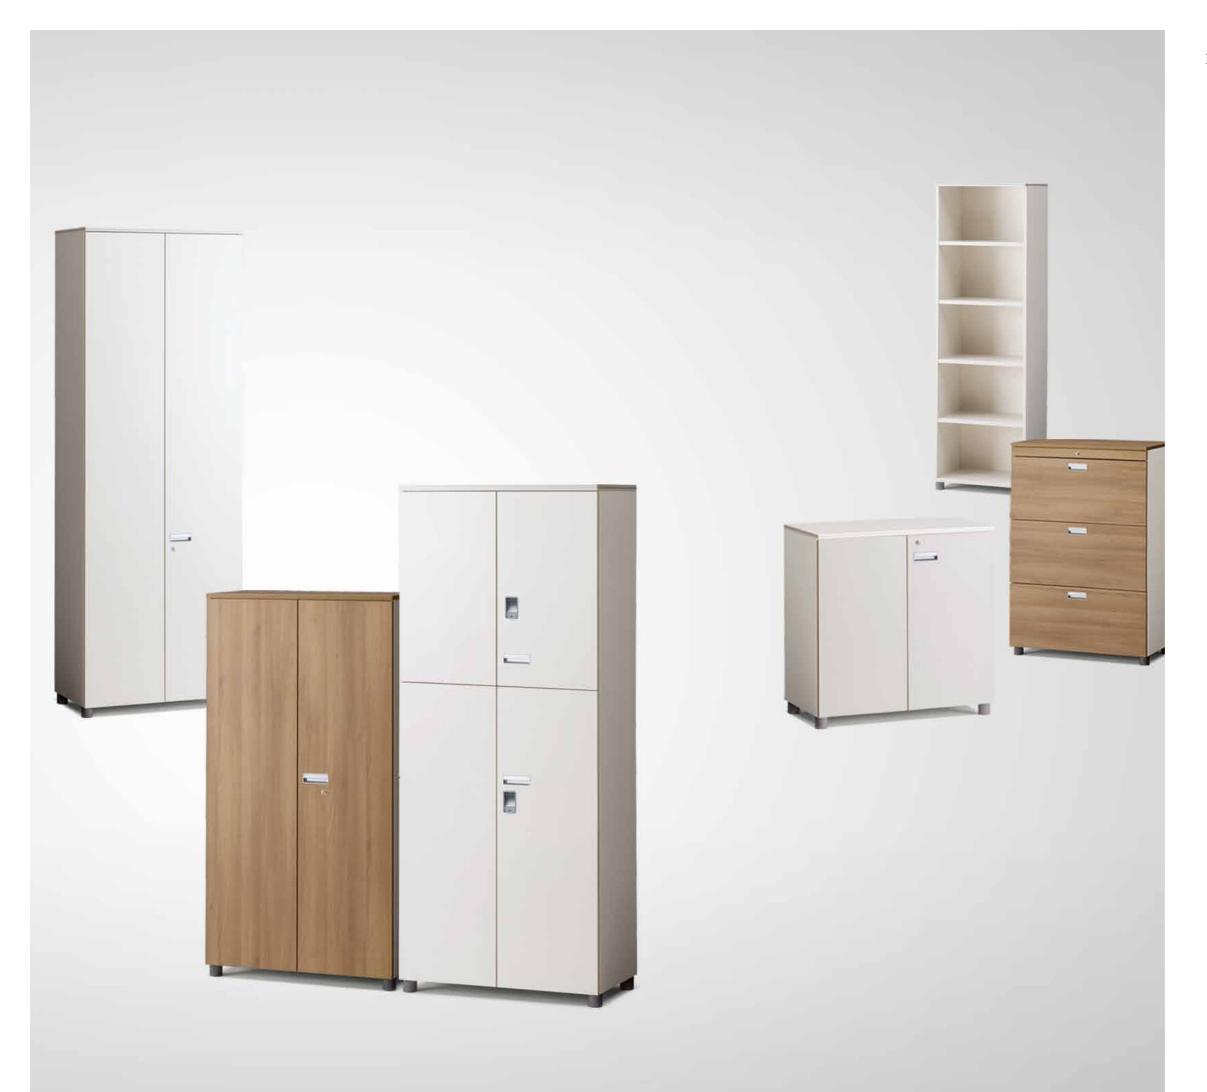

#### **COMMON STORAGE**

The common storage cabinet is adaptable to all series in FURSYS office systems.

It can be arranged diversely, according to the nature of work and space available.

A range of storage units and door can be added according to needs and personal taste.

Upon selection of a door, an electronic key can also be installed for protection of privacy.