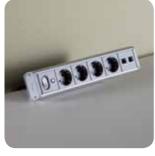

## Wire Management

Built-in multiple tap (Duct type desk) Built-in multiple tap is located in the wiring tray of the surface, enabling easy

connection to power from the desk.

Desk wiring system Wiring space is available at the bottom of the desk, helping to organize messy electrical wires.

Duct cover with dual side open/close

A cover that opens regardless of direction, enabling the use of electrical outlet and cable connection with ease.

Convenient vertical wiring(optional)

Various wiring solutions that help organize cables in a vertical direction Small capacity - Wire clip / Large capacity - Vertical duct.