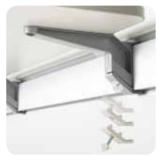

# Wire Management

PUZZLE PLUS series is designed to accommodate ever-increasing volume of computers and OA cables easily and efficiently.

The upper cap of vertical duct moves up and down for desk connections.

Cables coming from the legs are connected to the horizontal ducts, which is protected by covers for safety.

Detachable ABS covers on the legs provide ample space for vertical connections, and cables from the floors are directly linked to OA equipment through cutout corners.