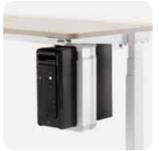

## **Ergonomics**

Urethane arm pads Soft urethane material is applied to arm-rests in order to reduce fatigue

from long hours of work. ※ Applies to Duct type/Motion desk

CPU holder

A 360° rotating functional holder is attached to the bottom of the desk to enable PC storage more convenient. % Sold separately