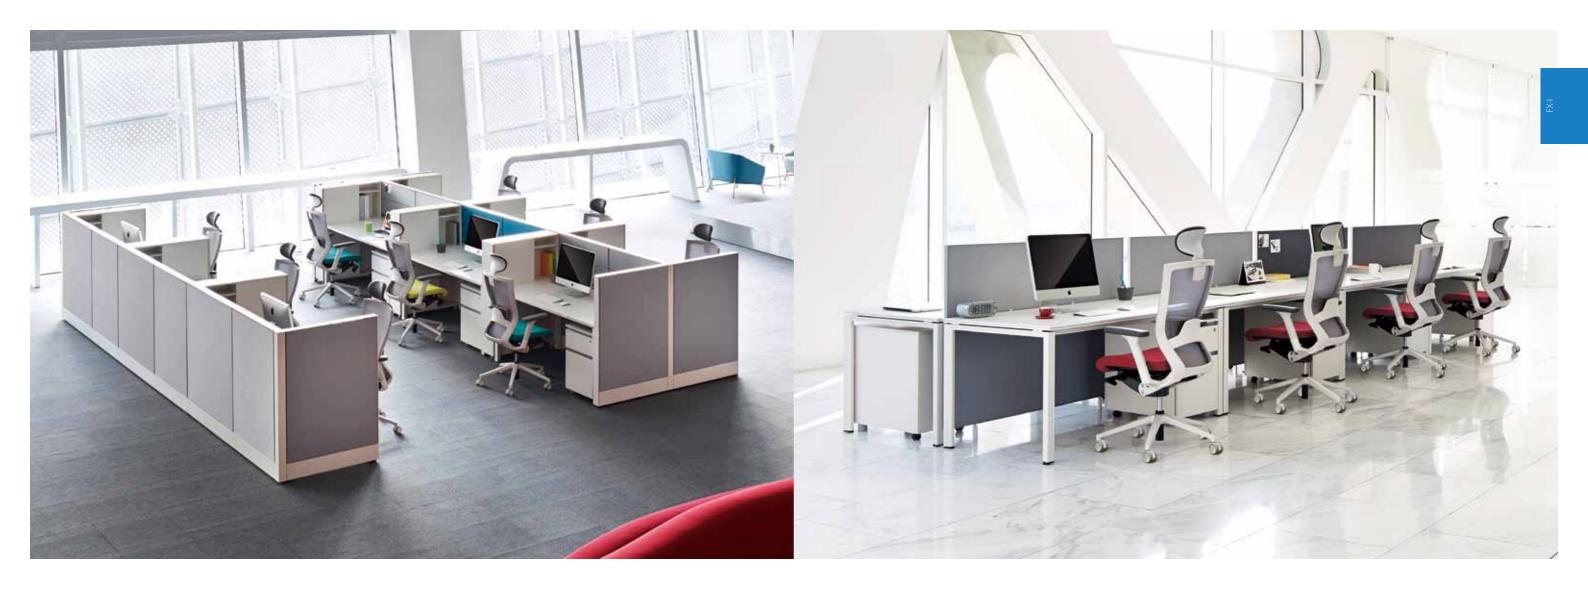

Office System / Desk & Panel

The FX-I office series is based on minimalist design concepts. It is a complete customizable workstation with everything from desk surfaces, panels and storage units to accessories that provides style, space and work efficiency. FX-I allows you to create a simply smart work environment that will not only inspire and motivate success, but also satisfy your personal and professional needs.

# en**Able**

In this new era, an office that can be transformed freely for growth and that supports horizontal communication is necessary. enAble Series is designed to provide ergonomic design, convenient systems and unrestricted layout, representing a new office that increases work efficiency.