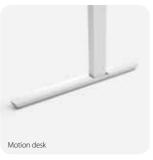

### **Motion** Desk

Environment for working in a standing position

Working in a standing position increases work efficiency while maintaining health.

Intuitive switch A switch that marks height and

then stores the configured height.

Safety function

Anti-collision system stops automatically when it encounters an obstacle while adjusting height

Range of height control

Adjusts to between 670 mm and 1170 mm with an electric-powered height control mechanism in accordance with body types and working styles of the user.