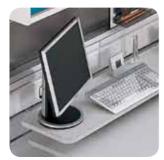

## **Ergonomics**

Urethane arm pads Soft urethane material is applied to arm-rests in order to reduce fatigue

from long hours of work. ※ Applies to Duct type/Motion desk

CPU holder

A 360° rotating functional holder is attached to the bottom of the desk to enable PC storage more convenient. % Sold separately