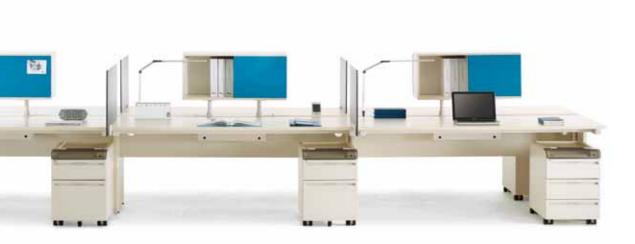

### The Functionality of Work System

The CHANCE series bench work system features enhanced functions for improved work efficiency and its flexible structure can be customized according to the type of work and office space. Individual work spaces come with practical storage space and a collaborated, productive work environment can be created by combining various units and work tools.

## **Storage**

Variety of desk risers

Riser can be moved freely along central rail for shared use. It comes in a variety of shapes and materials like wood, steel, plastic and is magnetic for easy memo attachment.

**Bite storage(Portable)**Maximized 3-level storage space, dial lock for enhanced security.

### Screen & Work Tool

Frontal screen & Side screen

Position can be adjusted freely to easily block surroundings and provide individual work space. Frontal screen can be installed with an accessory panel and magnet for simple storage and memos.