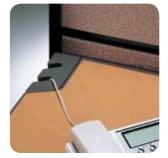

#### **Frame**

60mm thick MULTIPLAN Panel System has been built with the minimum width to house the power strip, which explains its slim design and at the same time confirms structural stability.

Exterior horizontal / vertical duct provides electric wires to be hidden from exposure and helps to bring out a clean and safe working environment.