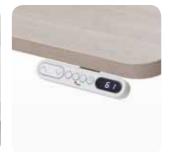

### **Motion** Desk

Environment for working in a standing position

Working in a standing position increases work efficiency while maintaining health.

Intuitive switch A switch that marks height and

then stores the configured height.

Safety function

Anti-collision system stops automatically when it encounters an obstacle while adjusting height

Range of height control

Adjusts to between 670 mm and 1170 mm with an electric-powered height control mechanism in accordance with body types and working styles of the user.