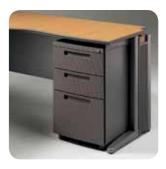

### **Pedestal**

Multipurpose storage

Pen trays and dividers can be combined to form a storage space of a desired structure.

Compact size

400 mm wide drawer offers a spacious space under the desk.