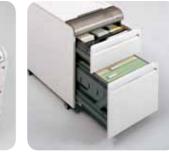

# Open Multi **Cabinet**

Upper - Side storage space

Documents viewed frequently can be Large items such as mainframe stored in an open storage space and computers and bags can fit in the additional accessories can be attached lower storage space that is openly to accessory bar to organize office stationary.

Lower - PC storage space

#### Easy transportation

With smoothly moving casters at the lower side, you can move it easily wherever you want it to go.