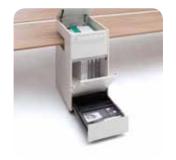

### **Pedestal**

Multipurpose storage

Pen trays and dividers can be combined to form a storage space of a desired structure.

Compact size

400 mm wide drawer offers a spacious space under the desk.