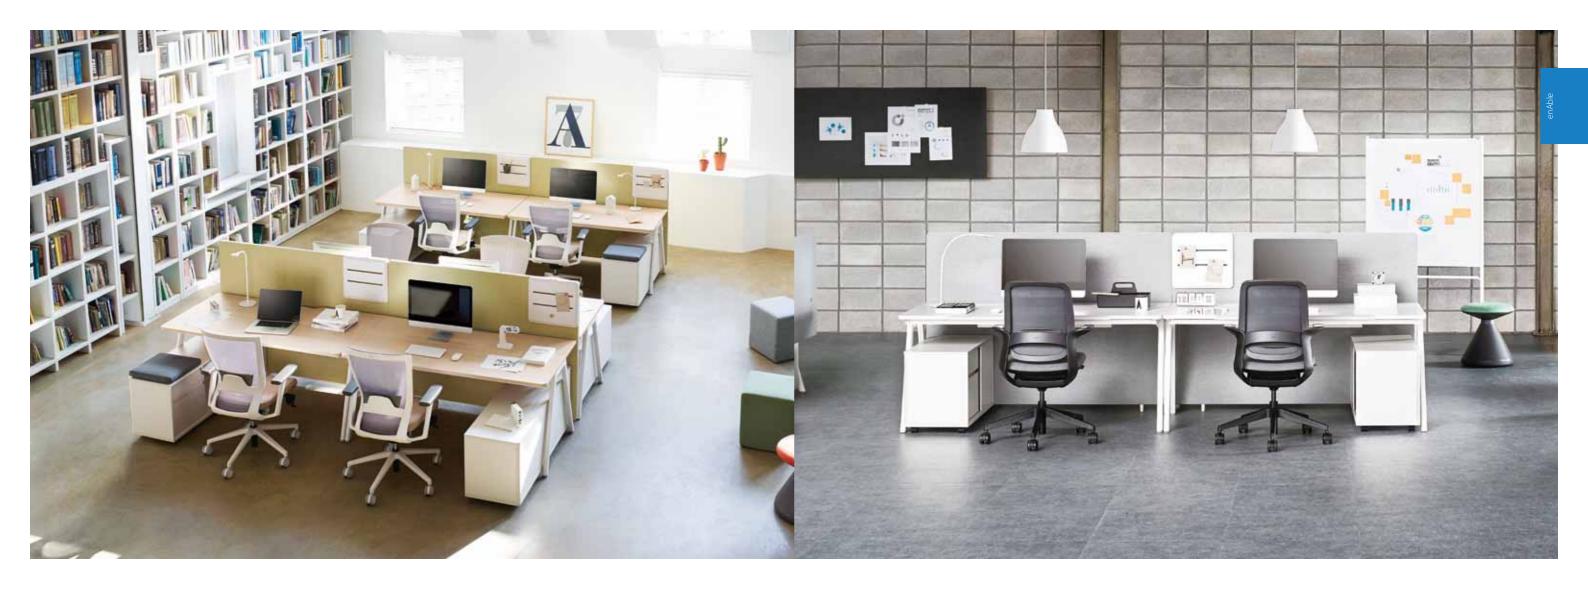

# en**Able**

In this new era, an office that can be transformed freely for growth and that supports horizontal communication is necessary. enAble Series is designed to provide ergonomic design, convenient systems and unrestricted layout, representing a new office that increases work efficiency.