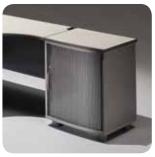

#### ALPHA INTERNATIONAL CO.,LTD

Hotline: +84. 091 611 3838 - Website: www.alphaquocte.vn Email: info@alphaquocte.vn - fursys.vn@gmail.com

Office System / Desk

The PUZZLE PLUS office desk connects to a tall unit, which serves as both the pedestal and cabinet, providing greater legroom underneath the desk. The desktop is ergonomically designed to accommodate a user's body movement. The desktop and tall units attach easily and freely in a wide variety of configurations.

## **Tall Unit**

A combination of drawer the pedestal, the shelf, and the wardrobe B-type is connected to L-desk for extension of work surface and storage. Natural curves on the desk are ergonomically designed along work lines for safe work environment.

Used as a divider between workstations, C-type provides wardrobes and vertical storage spaces for two persons.

When grouped in cluster of two or four, tall units provide worktops for standing meeting or surfaces for communal OA equipment.