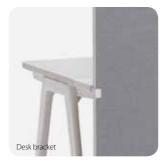

## Frame

Simple assembly
Panels can be easily assembled,
moved and re-installed thanks to
the simple pinning mechanism of
2 brackets fixing the panel .

Desk bracket / Support
Bracket and support that fix a desk. Panel can be used independently
with these