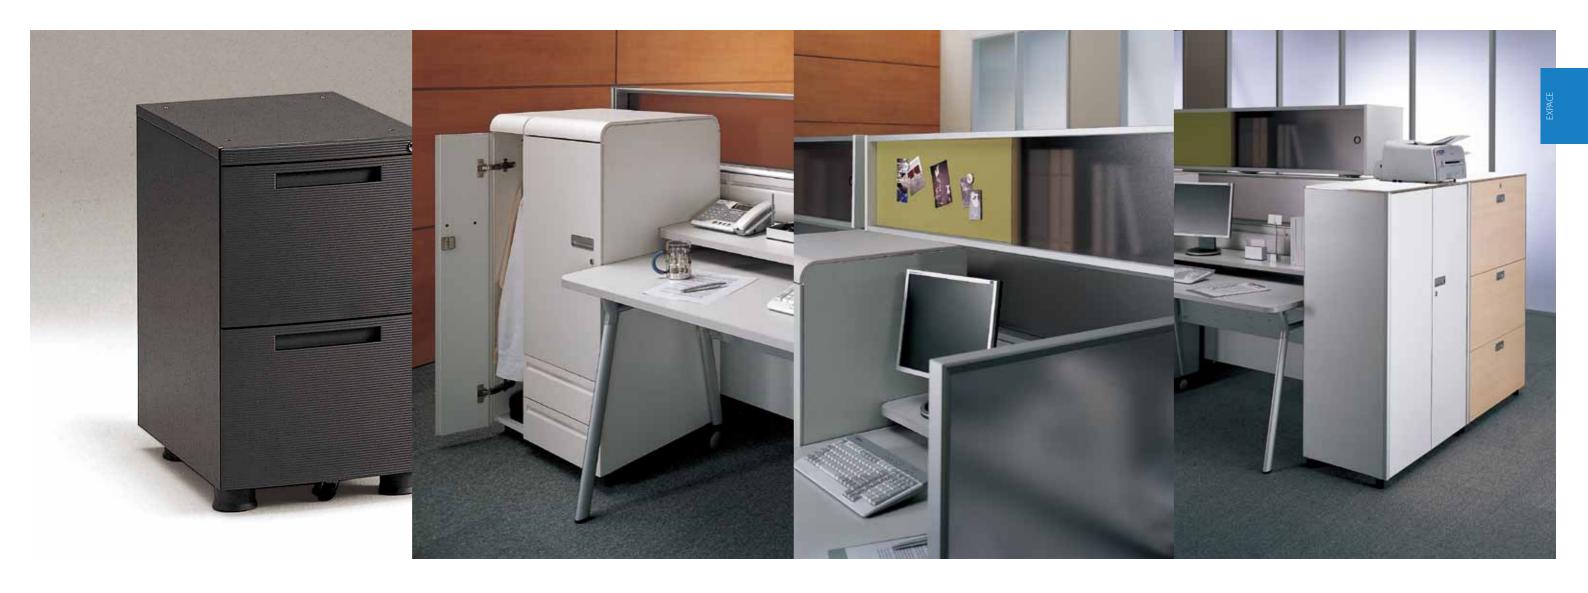

### **Storage Unit 1**

(Storage cart / Combination unit / Wardrobe)

The various storage units included in the EXPACE series provide each workstation with sufficient room for effective data management. Work organization and productivity are enhanced as a result. The storage units can be combined to accommodate specific work requirements and conditions. Work surfaces and individual unit size can be arranged to maximize storage efficiency.

The combination unit consists of drawers and shelves, and the storage area is extended vertically to safely and neatly from the shelf maximize office space utilization.

A handy tray for stationary is placed on the top front corner of the 3-drawer storage cart. The tray is covered in translucent plastic, which adds an attractive touch while adequately concealing the contents inside. The top has raised edges to secure items placed there.

The lower drawers of the combination unit can be locked compartment above. Operation is neat and safe.

The spine is fixed by an extra bracket, so the unit can not be tipped over.