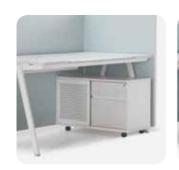

#### ALPHA INTERNATIONAL CO.,LTD

Hotline: +84. 091 611 3838 - Website: www.alphaquocte.vn Email: info@alphaquocte.vn - fursys.vn@gmail.com

Office System / Desk

The PUZZLE PLUS office desk connects to a tall unit, which serves as both the pedestal and cabinet, providing greater legroom underneath the desk. The desktop is ergonomically designed to accommodate a user's body movement. The desktop and tall units attach easily and freely in a wide variety of configurations.

# **Drawer Pedestal**

High quality ABS on drawer fronts gives high fashion appearance and the unit is finished with spray paint for superb color presentation.

Placed in the opposite side of L-desk Matching top extends the desk to maximize work surface, these compact drawers offer similar capacity and usage as the standard depth drawers.

## **Tall Unit**

A combination of drawer the pedestal, the shelf, and the wardrobe B-type is connected to L-desk for extension of work surface and storage. Natural curves on the desk are ergonomically designed along work lines for safe work environment.