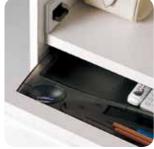

Horizontal wiring connection

Horizontal wiring duct at the back of cabinet is utilized to organize wires horizontally when connected to the

at the back

Accessories/Stationery box

Various stationery are organized by types in a plastic box.