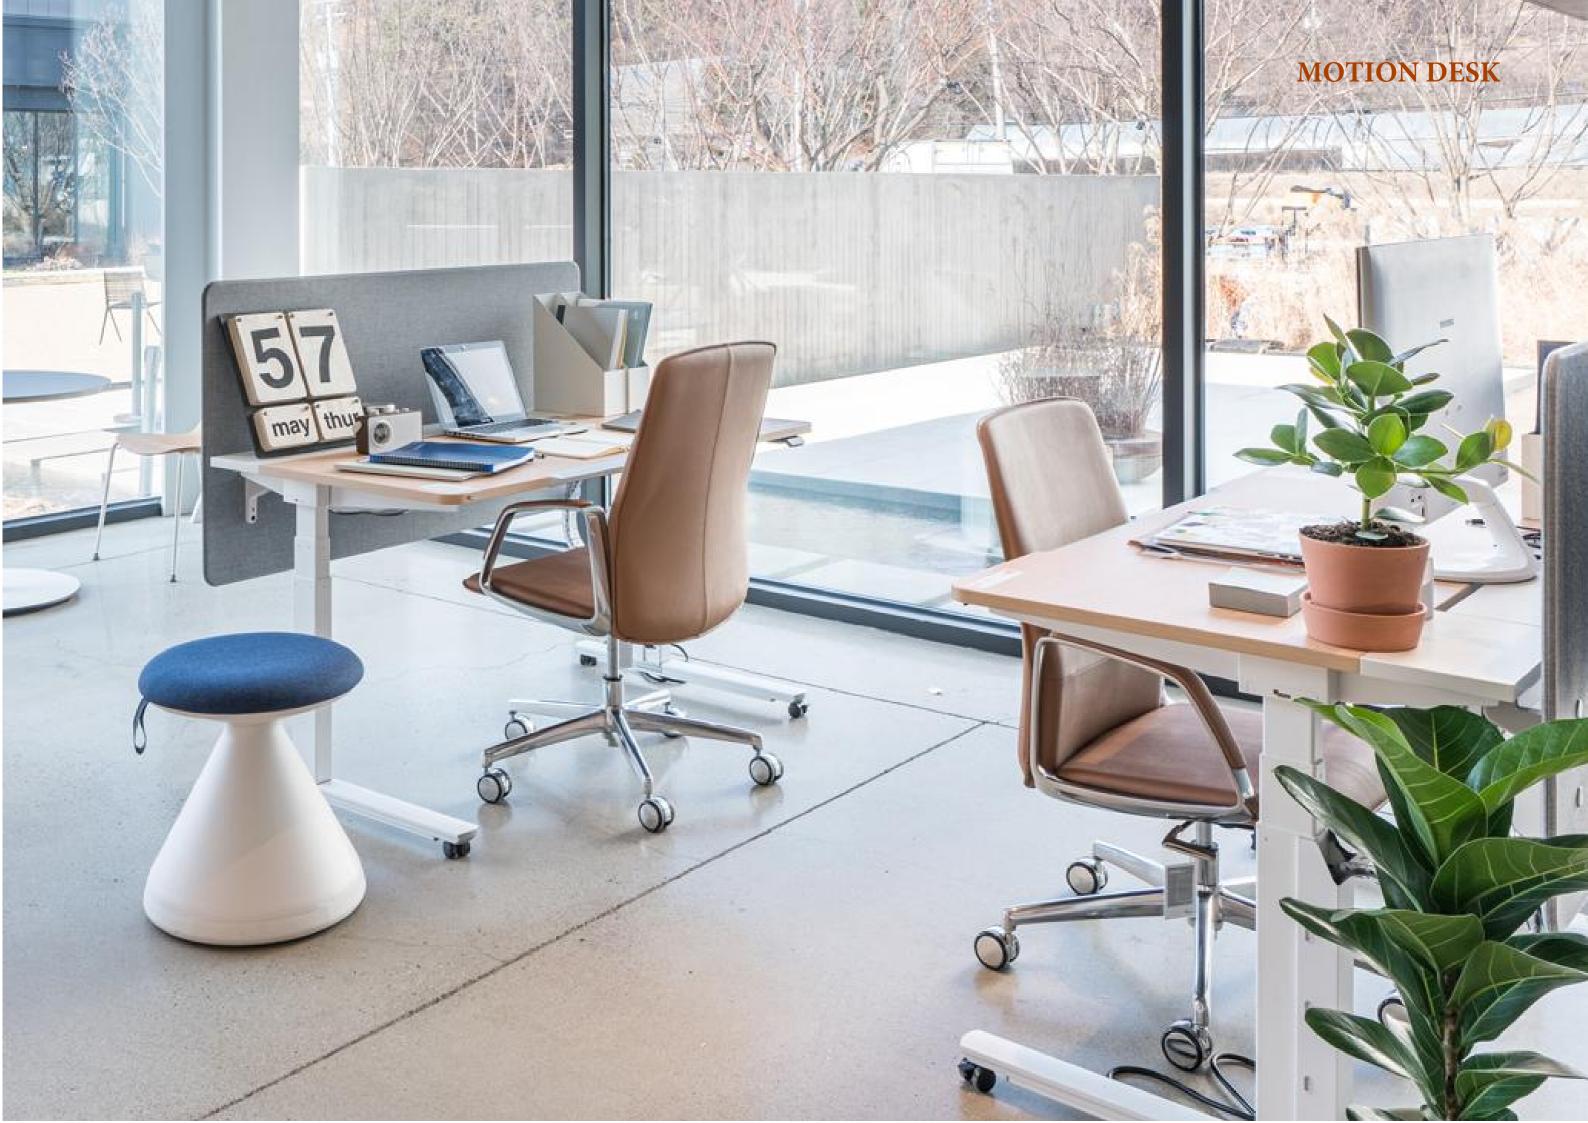

### **Motion** Desk

Environment for working in a standing position

Working in a standing position increases work efficiency while maintaining health.

Intuitive switch A switch that marks height and

then stores the configured height.

Safety function

Anti-collision system stops automatically when it encounters an obstacle while adjusting height

Range of height control

Adjusts to between 670 mm and 1170 mm with an electric-powered height control mechanism in accordance with body types and working styles of the user.

Lower cover

Lower side can be organized in a mechanism and wires storage.