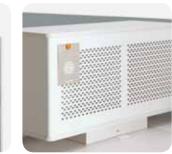

# Open Multi **Cabinet**

Upper - Side storage space

Documents viewed frequently can be Large items such as mainframe stored in an open storage space and computers and bags can fit in the additional accessories can be attached lower storage space that is openly to accessory bar to organize office stationary.

Horizontal wiring connection

Horizontal wiring duct at the back of cabinet is utilized to organize wires horizontally when connected to the

at the back

Accessories/Stationery box

Various stationery are organized by types in a plastic box.

Lower - PC storage space

#### Easy transportation

With smoothly moving casters at the lower side, you can move it easily wherever you want it to go.