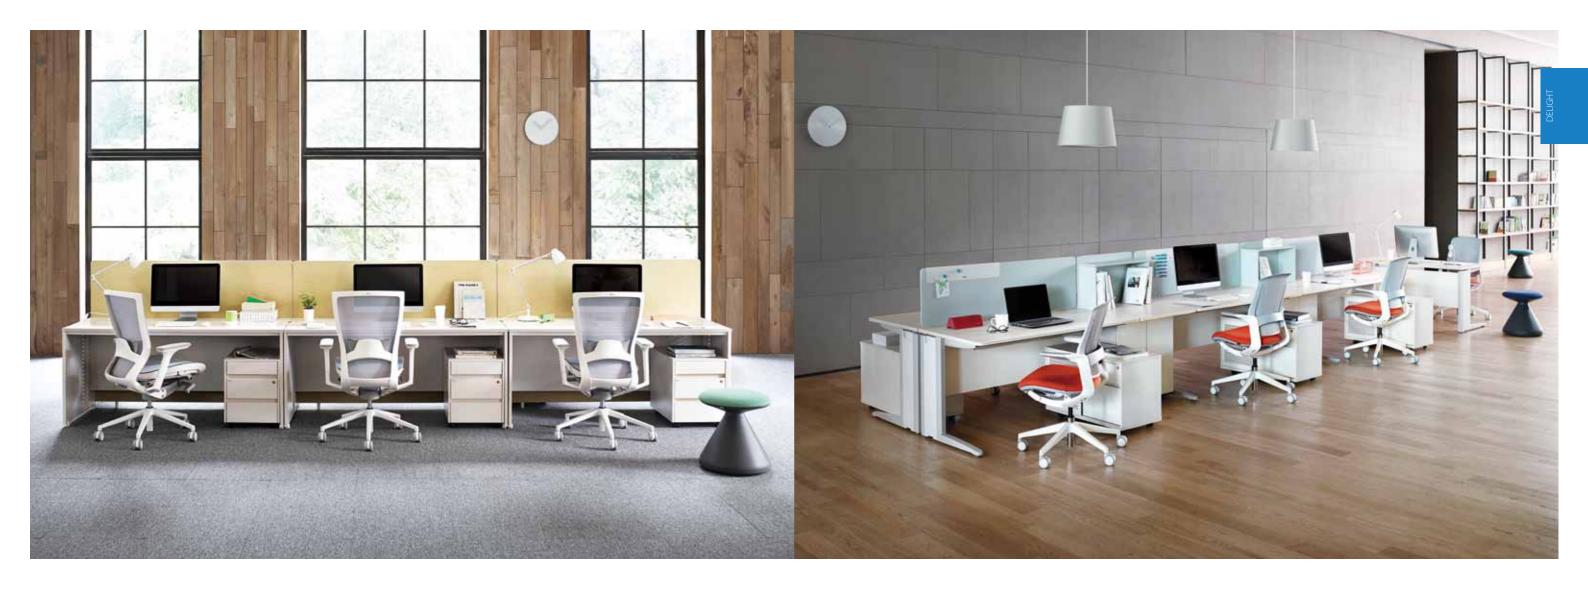

# **DELIGHT**

DELIGHT series proposes an office that is perfect and reasonable for customer needs. The series, with its sophisticated color and various configurations, helps you to organize your office efficiently.

# **Storage**

The Delight series has a variety of items that you can combine to help you plan an efficient layout in accordance with your business needs.

Various expansion units
Various side units connected
to the desk can expand the work
surface or be used as a simple
meeting space.

Lower hanging shelf You can attach a shelf to the bottom to organize your personal books and belongings.

Overhead, Side Cabinet
It is possible to store various documents and personal common items with the overhead and side cabinet.