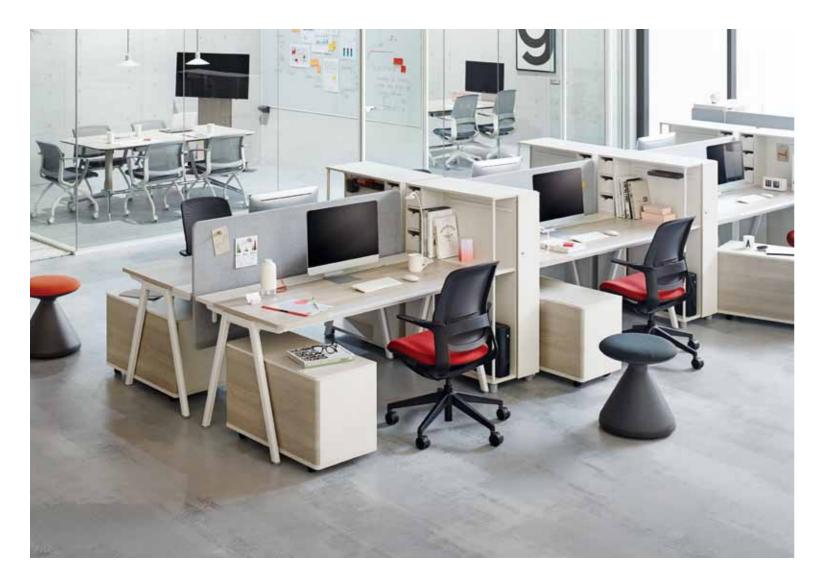

# en**Able**

In this new era, an office that can be transformed freely for growth and that supports horizontal communication is necessary. enAble Series is designed to provide ergonomic design, convenient systems and unrestricted layout, representing a new office that increases work efficiency.

## Wire Management

Built-in multiple tap (Duct type desk) Built-in multiple tap is located in the wiring tray of the surface, enabling easy

connection to power from the desk.

Desk wiring system Wiring space is available at the bottom of the desk, helping to organize messy electrical wires.

Duct cover with dual side open/close

A cover that opens regardless of direction, enabling the use of electrical outlet and cable connection with ease.

Convenient vertical wiring(optional)

Various wiring solutions that help organize cables in a vertical direction Small capacity - Wire clip / Large capacity - Vertical duct.

### **Motion** Desk

Environment for working in a standing position

Working in a standing position increases work efficiency while maintaining health.

Intuitive switch A switch that marks height and

then stores the configured height.

Safety function

Anti-collision system stops automatically when it encounters an obstacle while adjusting height

Range of height control

Adjusts to between 670 mm and 1170 mm with an electric-powered height control mechanism in accordance with body types and working styles of the user.