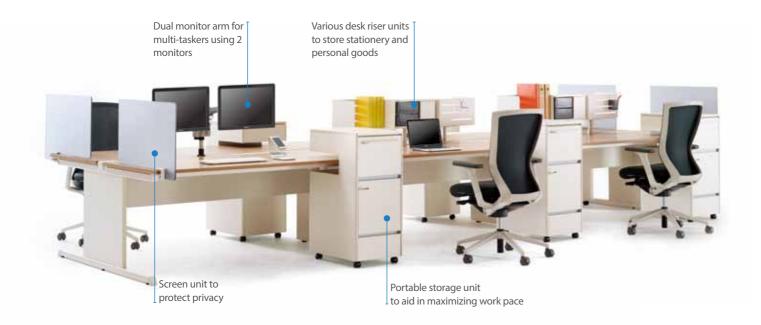

### The Functionality of Work System

The CHANCE series bench work system features enhanced functions for improved work efficiency and its flexible structure can be customized according to the type of work and office space. Individual work spaces come with practical storage space and a collaborated, productive work environment can be created by combining various units and work tools.

#### **Mobile Type**

- Mobility ↑
- Collaboration ↑

Frontal or side screen according to collaborative workload, mobile desk riser to provide storage, portable drawers

#### **Resident Type**

- Mobility ↓
- Collaboration ↓

Frontal screen for focused private work, fixed top and bottom bite storage to provide plenty of storage space

#### Flex Type

- Mobility ↓
- Collaboration ↑

Frontal or side screen according to collaborative workload, mobile desk riser to provide storage, portable bite storage that's useful for collaborative work

## **Storage**

Variety of desk risers

Riser can be moved freely along central rail for shared use. It comes in a variety of shapes and materials like wood, steel, plastic and is magnetic for easy memo attachment.

**Bite storage(Portable)**Maximized 3-level storage space, dial lock for enhanced security.