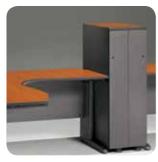

#### ALPHA INTERNATIONAL CO.,LTD

Hotline: +84. 091 611 3838 - Website: www.alphaquocte.vn Email: info@alphaquocte.vn - fursys.vn@gmail.com

Office System / Desk

The PUZZLE PLUS office desk connects to a tall unit, which serves as both the pedestal and cabinet, providing greater legroom underneath the desk. The desktop is ergonomically designed to accommodate a user's body movement. The desktop and tall units attach easily and freely in a wide variety of configurations.

# **Drawer Pedestal**

High quality ABS on drawer fronts gives high fashion appearance and the unit is finished with spray paint for superb color presentation.

Placed in the opposite side of L-desk Matching top extends the desk to maximize work surface, these compact drawers offer similar capacity and usage as the standard depth drawers.

work surface and is also compatible with partition module.

Corner adjustment up to 20mm allows for easy leveling on uneven floors.

Various types of personal cabinets, connectors and extensions help to broaden the workplace and make layouts more efficient.