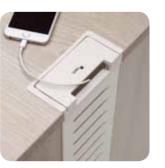

## Wire Management

Built-in multiple tap (Duct type desk) Built-in multiple tap is located in the wiring tray of the surface, enabling easy

connection to power from the desk.

Desk wiring system Wiring space is available at the bottom of the desk, helping to organize messy electrical wires.

Duct cover with dual side open/close

A cover that opens regardless of direction, enabling the use of electrical outlet and cable connection with ease.

Convenient vertical wiring(optional)

Various wiring solutions that help organize cables in a vertical direction Small capacity - Wire clip / Large capacity - Vertical duct.