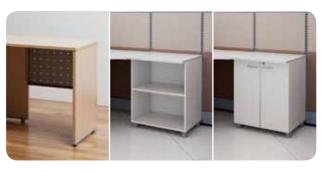

# Open Multi **Cabinet**

Upper - Side storage space

Documents viewed frequently can be Large items such as mainframe stored in an open storage space and computers and bags can fit in the additional accessories can be attached lower storage space that is openly to accessory bar to organize office stationary.

Horizontal wiring connection

Horizontal wiring duct at the back of cabinet is utilized to organize wires horizontally when connected to the

at the back

Accessories/Stationery box

Various stationery are organized by types in a plastic box.

Lower - PC storage space

#### Easy transportation

With smoothly moving casters at the lower side, you can move it easily wherever you want it to go.