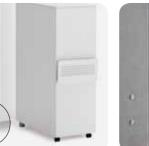

#### Easy transportation

With smoothly moving casters at the lower side, you can move it easily wherever you want it to go.