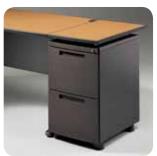

#### Easy transportation

With smoothly moving casters at the lower side, you can move it easily wherever you want it to go.

Freely configurable inner structure Easy transportation

Location of the inner drawer and sliding door can be easily adjusted to satisfy the shape that one desires easily wherever you want it to go. with no differentiation between left and right sides.

With smoothly moving casters at the lower side, you can move it

Hotline: +84. 091 611 3838 - Website: www.alphaquocte.vn Email: info@alphaquocte.vn - fursys.vn@gmail.com

Office System / Desk