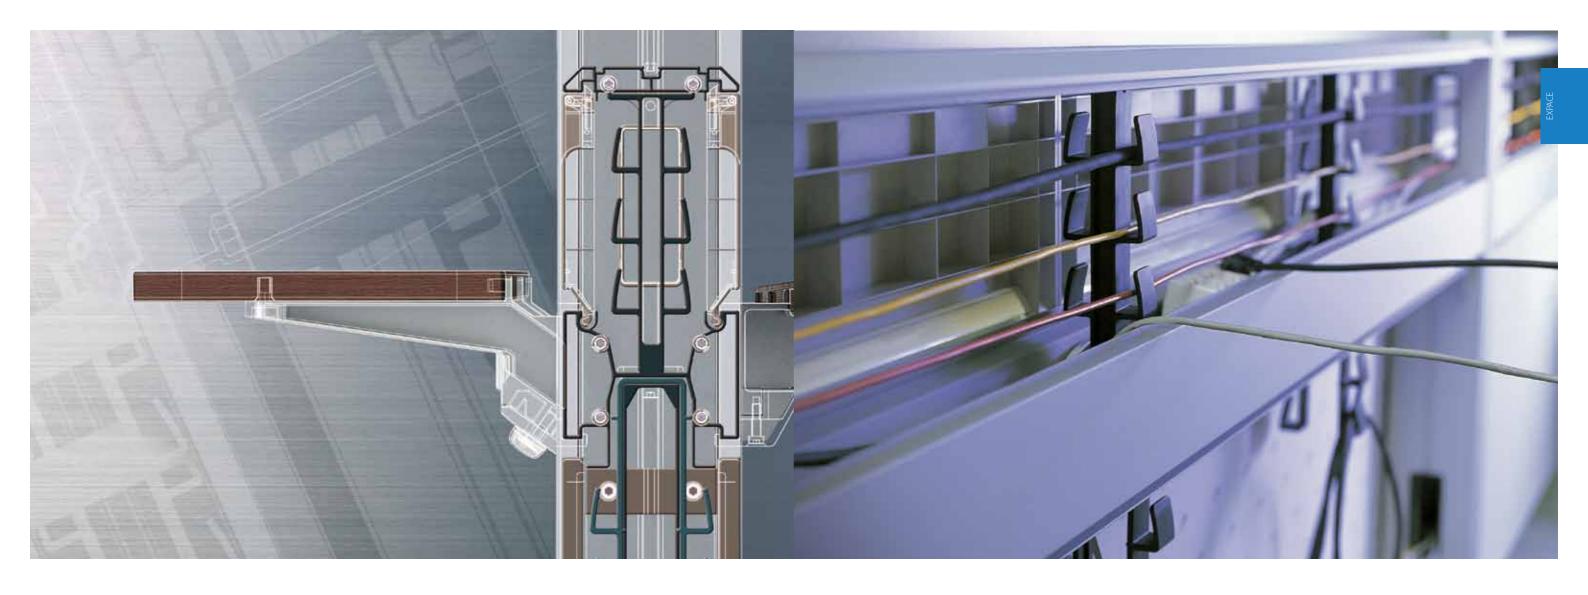

## **Spine**

The spine does much more than run wires or cables through a partition; the panels provide independent access to electrical power and computer networks. The spine system enhances IT utilization in the offices of today's information society. Also, personal space is added to the open-plan office layout.

Each spine panel features a 110mm ( $4^{1}/_{4}$ ") wide holder to organize wires and cables neatly inside. The wires can run through either horizontally or vertically.

The belt tiles, which are made of high precision injection molded plastic, are easily detachable to facilitate cable management.

The spine also comes with attachable shelves to hold office machines, books or other items, ensuring additional independent space.