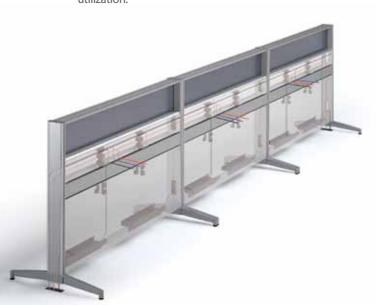

## **EXPACE**

The EXPACE office furniture features the "Spine" panel, a new design concept that houses numerous network wires and cables neatly inside the Spine panels. This Spinebased system serves as a backbone for flexible office layouts, freely accommodating desks, shelves, low walls, storage cabinets and other accessories. Desks and cabinet units can be arranged as needed without wire and cable restrictions.

## **Spine**

The spine does much more than run wires or cables through a partition; the panels provide independent access to electrical power and computer networks. The spine system enhances IT utilization in the offices of today's information society. Also, personal space is added to the open-plan office layout.

The spine panels are highly stable, free-standing and easy to connect in a line.