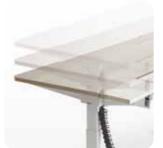

### **Motion** Desk

Environment for working in a standing position

Working in a standing position increases work efficiency while maintaining health.

Intuitive switch A switch that marks height and

then stores the configured height.

Safety function

Anti-collision system stops automatically when it encounters an obstacle while adjusting height

Range of height control

Adjusts to between 670 mm and 1170 mm with an electric-powered height control mechanism in accordance with body types and working styles of the user.