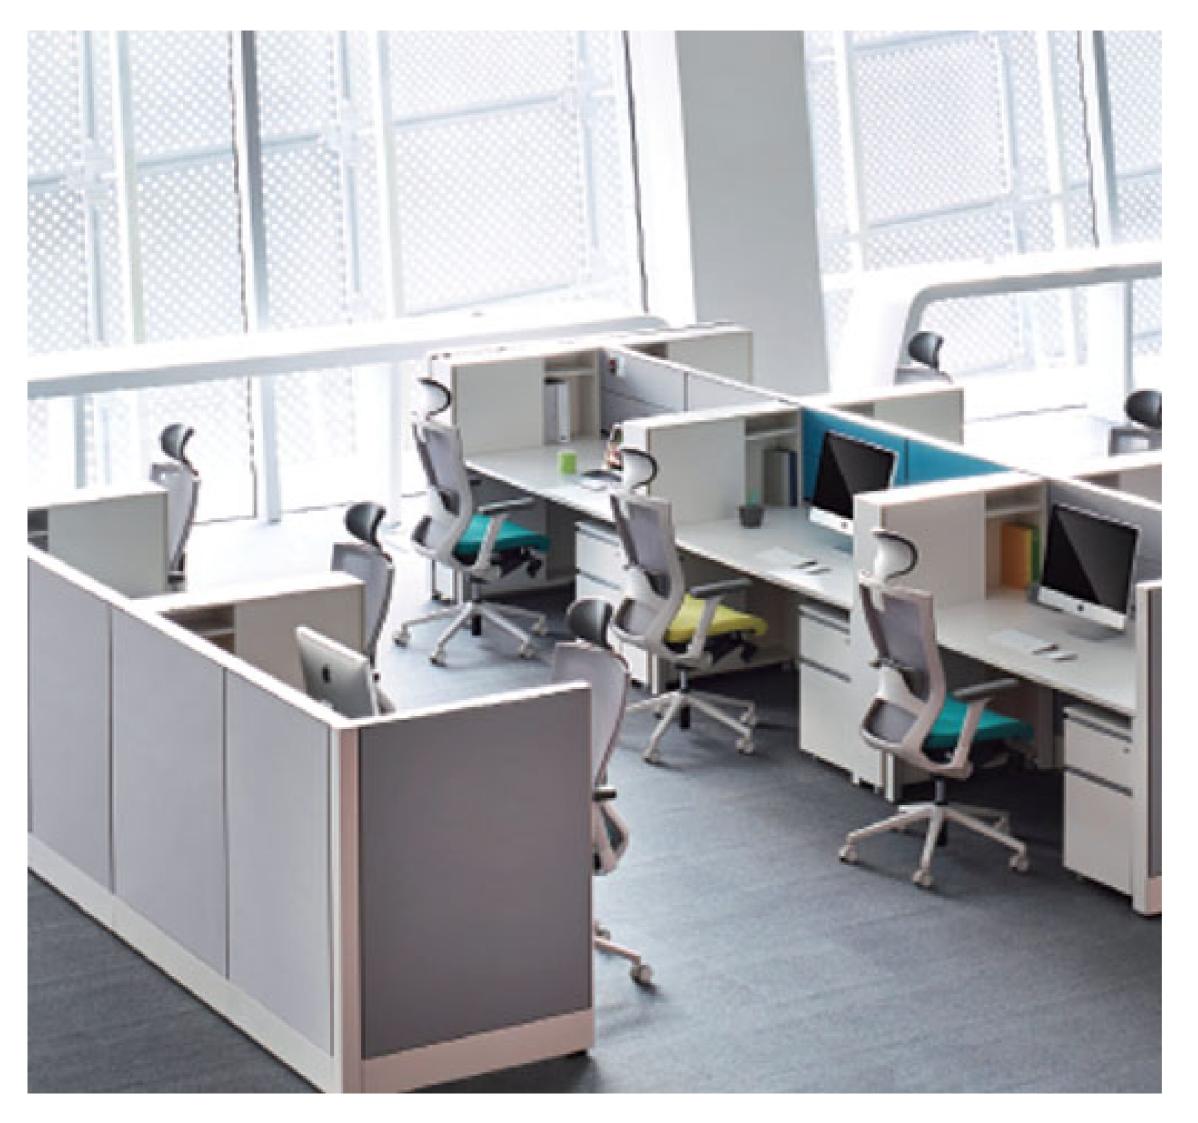

# en**Able**

In this new era, an office that can be transformed freely for growth and that supports horizontal communication is necessary. enAble Series is designed to provide ergonomic design, convenient systems and unrestricted layout, representing a new office that increases work efficiency.

# Open Multi **Cabinet**

Upper - Side storage space

Documents viewed frequently can be Large items such as mainframe stored in an open storage space and computers and bags can fit in the additional accessories can be attached lower storage space that is openly to accessory bar to organize office stationary.

# Upper Side **Cabinet**

Side storage space An open storage space for easy retrieval and storage of frequently viewed documents.

Various finishing materials for door Consisting of magnetic top coat finish for attaching memo and a neat fabric finish. \* For top coat finish, accessories can be mounted