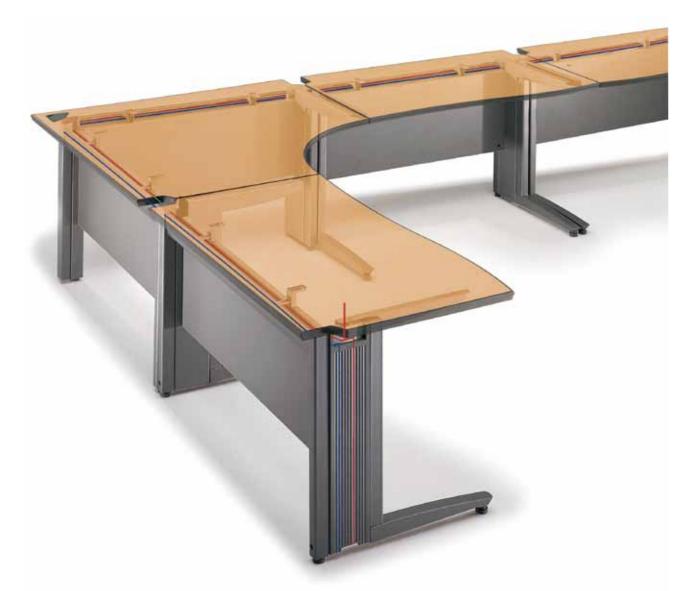

#### ALPHA INTERNATIONAL CO.,LTD

Hotline: +84. 091 611 3838 - Website: www.alphaquocte.vn Email: info@alphaquocte.vn - fursys.vn@gmail.com

Office System / Desk

The PUZZLE PLUS office desk connects to a tall unit, which serves as both the pedestal and cabinet, providing greater legroom underneath the desk. The desktop is ergonomically designed to accommodate a user's body movement. The desktop and tall units attach easily and freely in a wide variety of configurations.

# Wire Management

PUZZLE PLUS series is designed to accommodate ever-increasing volume of computers and OA cables easily and efficiently.

The upper cap of vertical duct moves up and down for desk connections.

Cables coming from the legs are connected to the horizontal ducts, which is protected by covers for safety.

Detachable ABS covers on the legs provide ample space for vertical connections, and cables from the floors are directly linked to OA equipment through cutout corners.

# **Drawer Pedestal**

High quality ABS on drawer fronts gives high fashion appearance and the unit is finished with spray paint for superb color presentation.

Placed in the opposite side of L-desk Matching top extends the desk to maximize work surface, these compact drawers offer similar capacity and usage as the standard depth drawers.

work surface and is also compatible with partition module.

Corner adjustment up to 20mm allows for easy leveling on uneven floors.

Various types of personal cabinets, connectors and extensions help to broaden the workplace and make layouts more efficient.