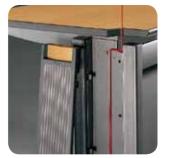

## Wire Management

Built-in multiple tap (Duct type desk) Built-in multiple tap is located in the wiring tray of the surface, enabling easy

connection to power from the desk.

Desk wiring system Wiring space is available at the bottom of the desk, helping to organize messy electrical wires.

Duct cover with dual side open/close

A cover that opens regardless of direction, enabling the use of electrical outlet and cable connection with ease.

Convenient vertical wiring(optional)

Various wiring solutions that help organize cables in a vertical direction Small capacity - Wire clip / Large capacity - Vertical duct.