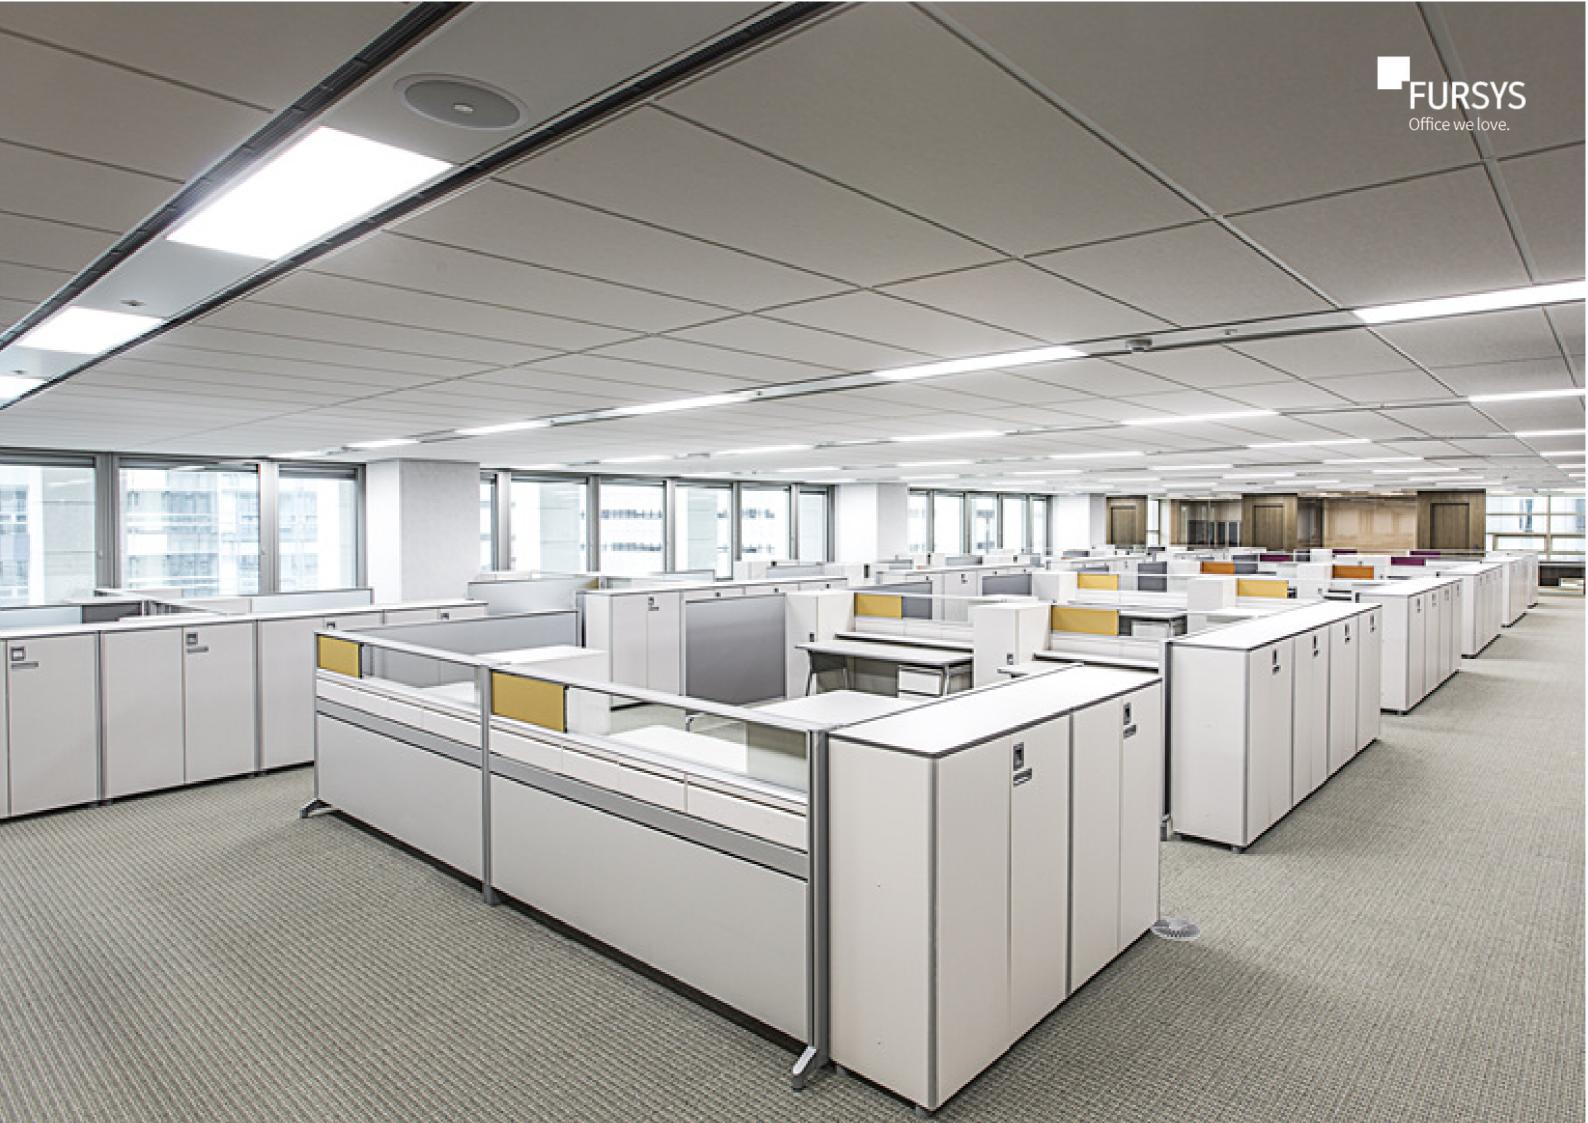

#### **COMMON STORAGE**

The common storage cabinet is adaptable to all series in FURSYS office systems.

It can be arranged diversely, according to the nature of work and space available.

A range of storage units and door can be added according to needs and personal taste.

Upon selection of a door, an electronic key can also be installed for protection of privacy.