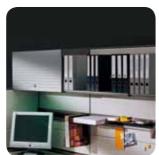

# Open Multi **Cabinet**

Upper - Side storage space

Documents viewed frequently can be Large items such as mainframe stored in an open storage space and computers and bags can fit in the additional accessories can be attached lower storage space that is openly to accessory bar to organize office stationary.

Horizontal wiring connection

Horizontal wiring duct at the back of cabinet is utilized to organize wires horizontally when connected to the

at the back

Accessories/Stationery box

Various stationery are organized by types in a plastic box.

Lower - PC storage space