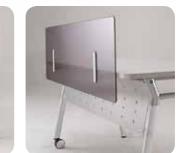

#### Screen shields both top and bottom of desk

The desk screen provides privacy on the top and bottom of the desk surface. The slim design, with fabric finish, creates an attractive appeal. The magnetic screens allow for posting of memos and photos.