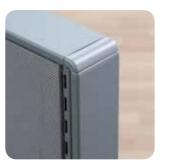

The elegance of the 2 and 3-high cabinets is enhanced by rounded aluminum protectors on the corners. mechanism for greater user The hinges are mounted inside, and are not visible when the doors are closed for a neat look.

The simply designed handle is outfitted with a gentle lifting convenience.