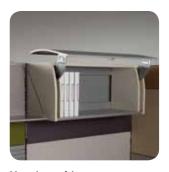

### Hanging Component

Hanging shelf Attachable open shelf can be hung from any panel. Store frequently

Hanging cabinet Attachable cabinet can be hung from any panel. A curved door used books and files for easy access. design creates a smooth look and hides away your books and files.