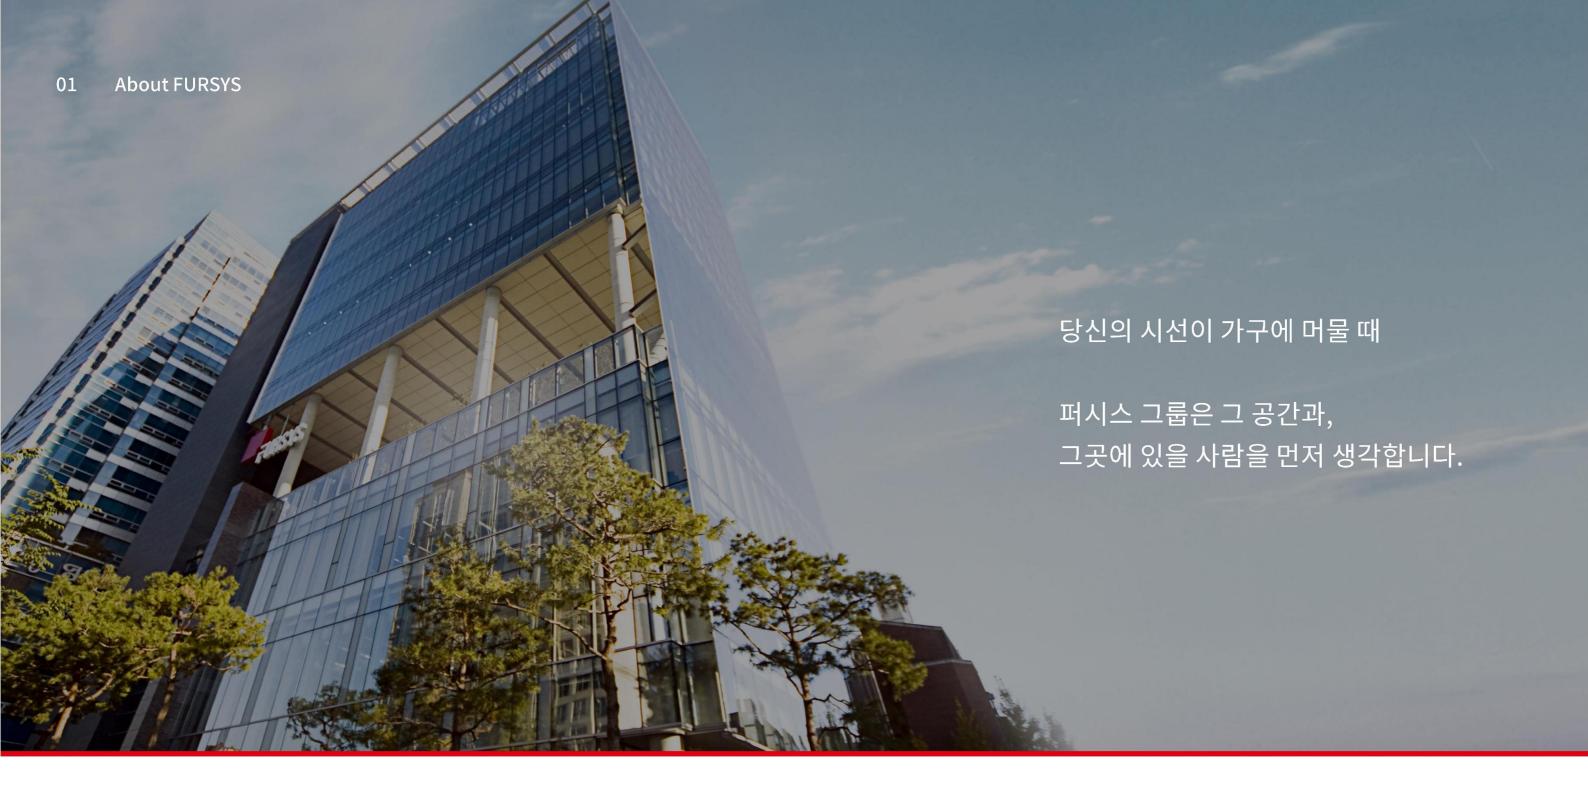

## **EXPACE**

The EXPACE office furniture features the "Spine" panel, a new design concept that houses numerous network wires and cables neatly inside the Spine panels. This Spinebased system serves as a backbone for flexible office layouts, freely accommodating desks, shelves, low walls, storage cabinets and other accessories. Desks and cabinet units can be arranged as needed without wire and cable restrictions.

## **Spine**

The spine does much more than run wires or cables through a partition; the panels provide independent access to electrical power and computer networks. The spine system enhances IT utilization in the offices of today's information society. Also, personal space is added to the open-plan office layout.