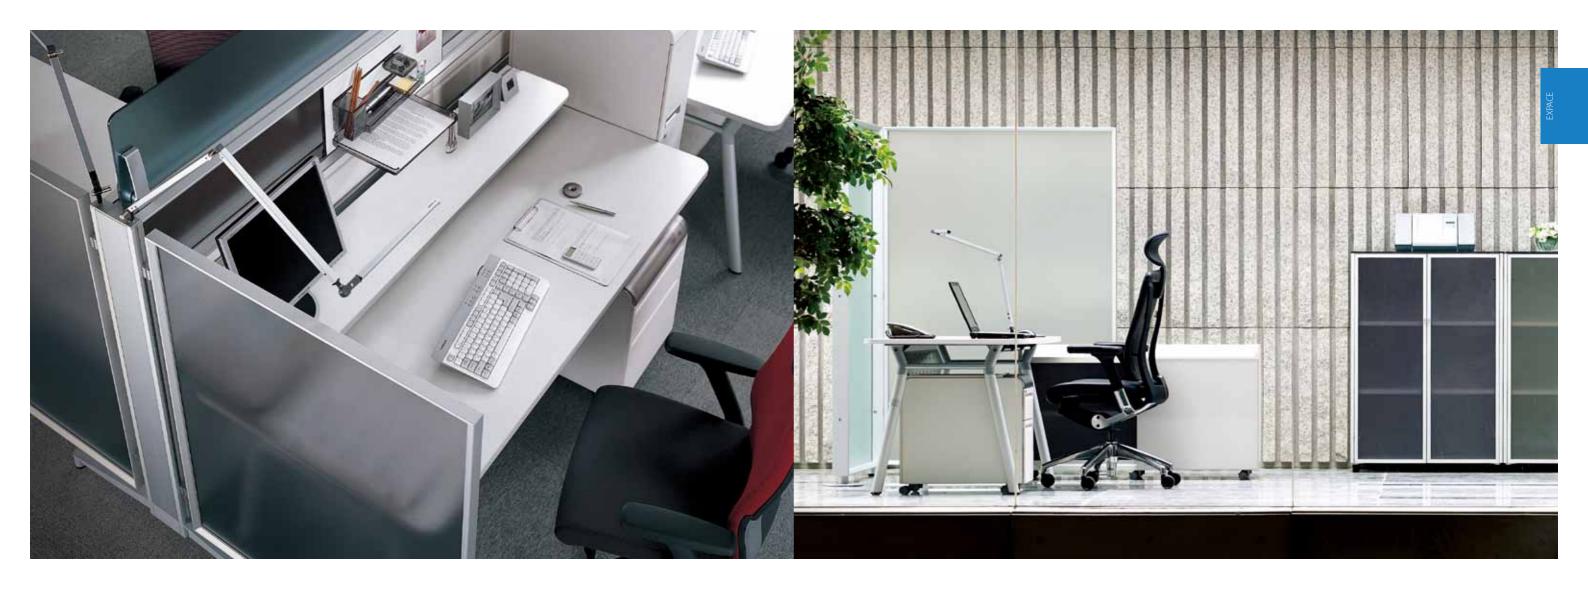

## **EXPACE**

The EXPACE office furniture features the "Spine" panel, a new design concept that houses numerous network wires and cables neatly inside the Spine panels. This Spinebased system serves as a backbone for flexible office layouts, freely accommodating desks, shelves, low walls, storage cabinets and other accessories. Desks and cabinet units can be arranged as needed without wire and cable restrictions.

## **Spine**

The spine does much more than run wires or cables through a partition; the panels provide independent access to electrical power and computer networks. The spine system enhances IT utilization in the offices of today's information society. Also, personal space is added to the open-plan office layout.

### Worksurface

The typical desk is cluttered with various cords that plug the computer, keyboard and other equipment into the power source. The EXPACE environment is uncluttered.

In addition, the EXPACE desk can be moved easily at any time. The diverse wires and cables are all centrally organized inside the spine, while the office equipment, books and documents are placed on shelves that are attached to the spine. The spine remains stationary, while the desks and tables can be positioned in numerous ways, allowing the office space to be rearranged quickly and easily.