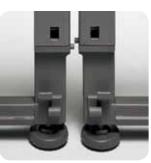

The spine panels are highly stable, free-standing and easy to connect in a line.