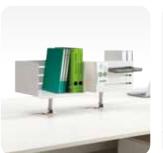

# Open Multi **Cabinet**

Upper - Side storage space

Documents viewed frequently can be Large items such as mainframe stored in an open storage space and computers and bags can fit in the additional accessories can be attached lower storage space that is openly to accessory bar to organize office stationary.

Horizontal wiring connection

Horizontal wiring duct at the back of cabinet is utilized to organize wires horizontally when connected to the

at the back

Accessories/Stationery box

Various stationery are organized by types in a plastic box.