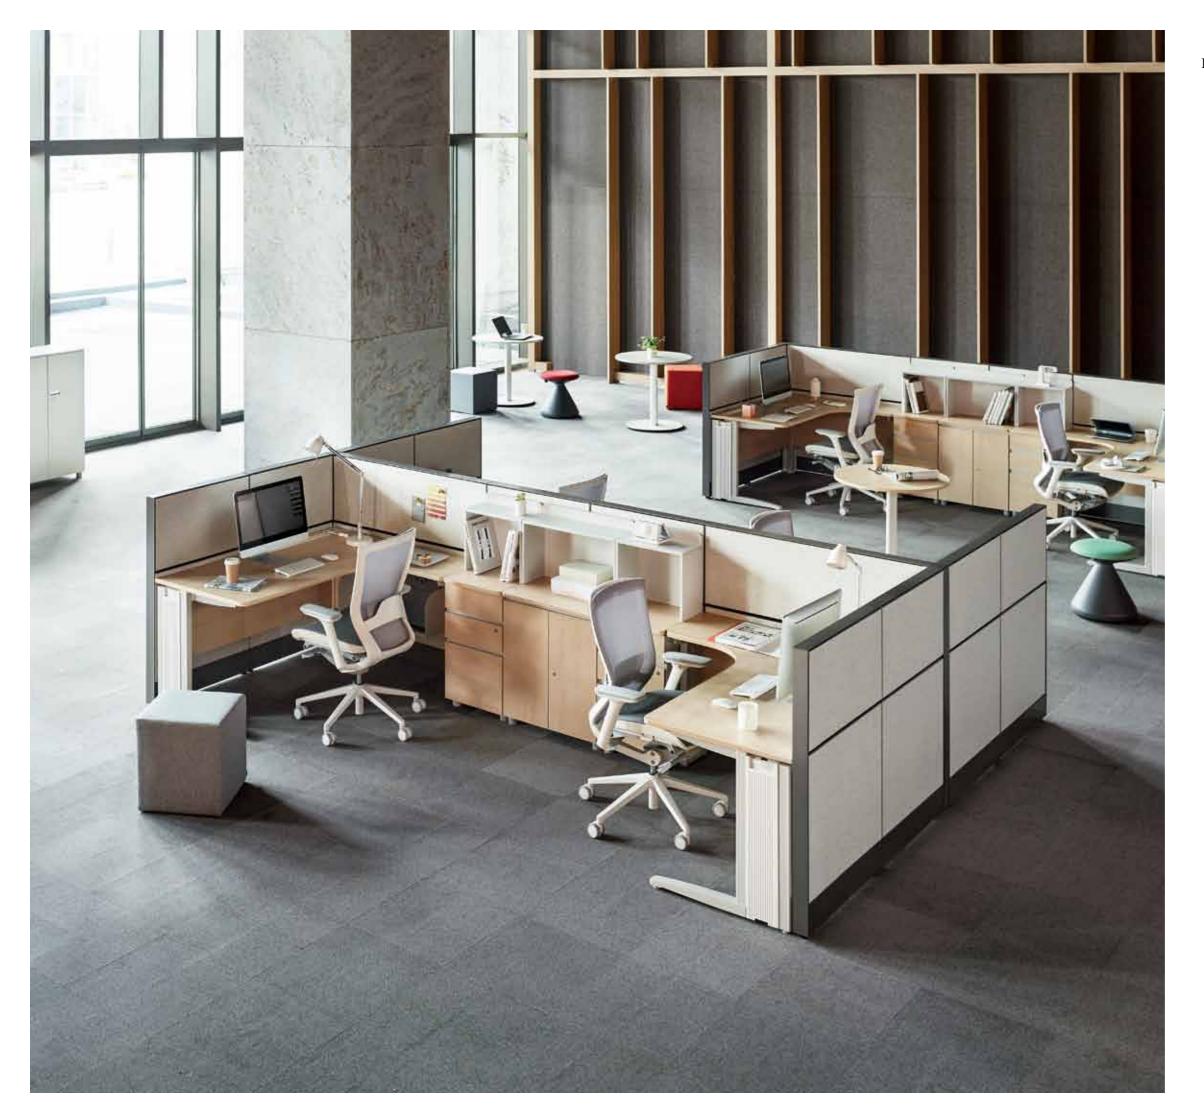

# **DELIGHT**

DELIGHT series proposes an office that is perfect and reasonable for customer needs. The series, with its sophisticated color and various configurations, helps you to organize your office efficiently.

# **Storage**

The Delight series has a variety of items that you can combine to help you plan an efficient layout in accordance with your business needs.

Various expansion units
Various side units connected
to the desk can expand the work
surface or be used as a simple
meeting space.

Lower hanging shelf You can attach a shelf to the bottom to organize your personal books and belongings.

Overhead, Side Cabinet
It is possible to store various documents and personal common items with the overhead and side cabinet.