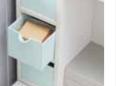

### **Pedestal**

Multipurpose storage

Pen trays and dividers can be combined to form a storage space of a desired structure.

Compact size

400 mm wide drawer offers a spacious space under the desk.