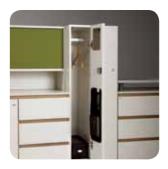

#### Screen shields both top and bottom of desk

The desk screen provides privacy on the top and bottom of the desk surface. The slim design, with fabric finish, creates an attractive appeal. The magnetic screens allow for posting of memos and photos.