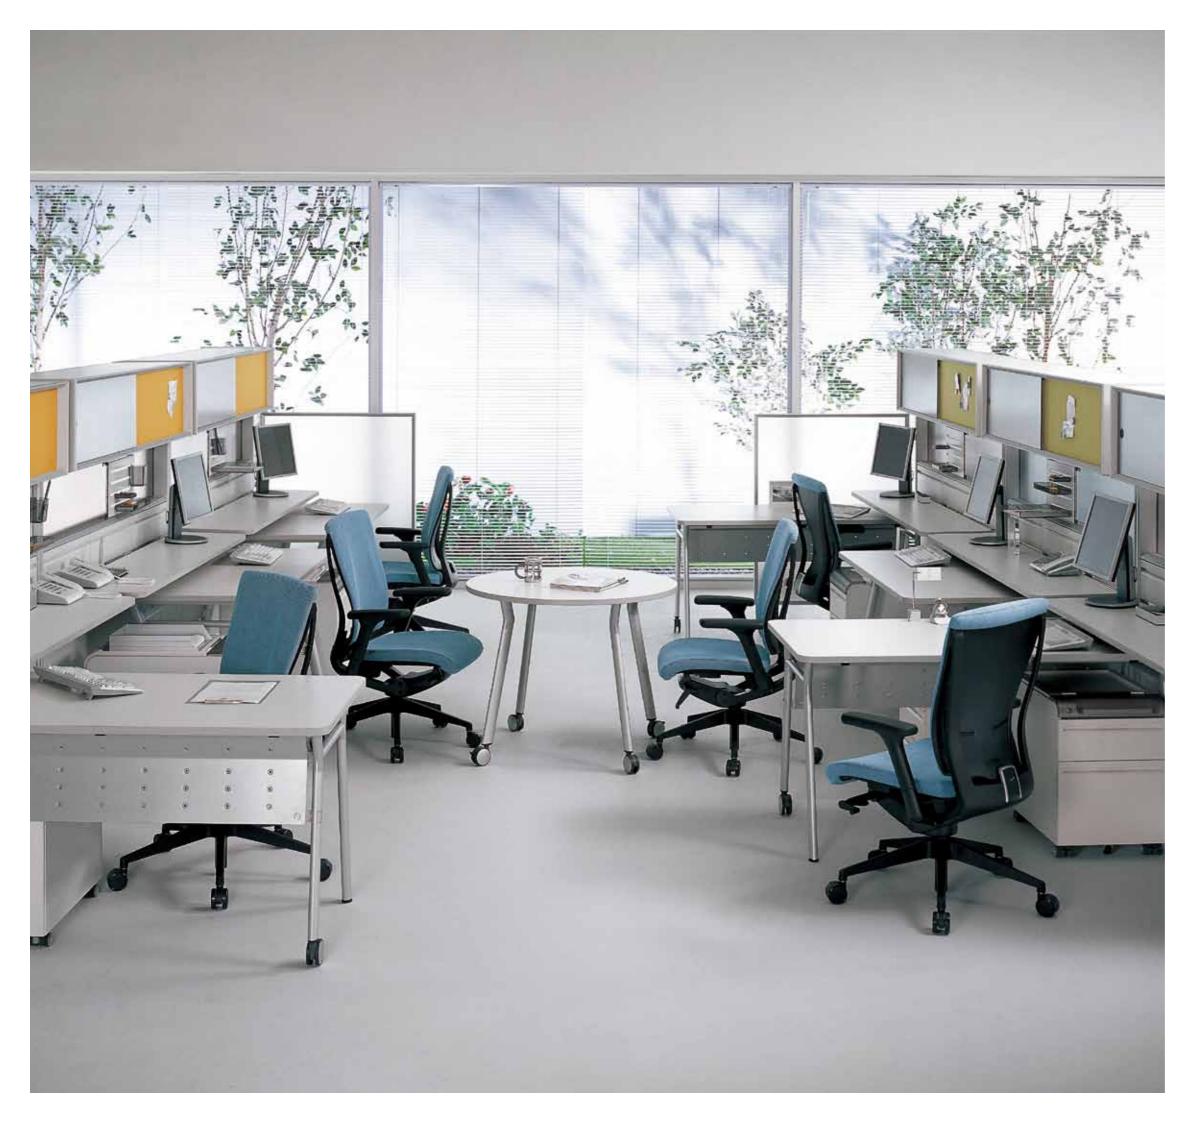

## **CHANCE**

Rapidly changing modern environments have not only changed our corporate environments but also the method and space that we work in.

Open work spaces, flexible spaces for collaboration, fun spaces that inspire employees continue to be planned and encourage free communication and collaboration between different fields.

### The Functionality of Work System

The CHANCE series bench work system features enhanced functions for improved work efficiency and its flexible structure can be customized according to the type of work and office space. Individual work spaces come with practical storage space and a collaborated, productive work environment can be created by combining various units and work tools.

### The Adaptability of Work Space

Different organization structures and types of work require different office environments. CHANCE series bench work system can be adapted according to the proportion of individual and collaborative work. It's the perfect solution for a convenient, efficient office environment.