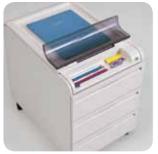

### **Pedestal**

Multipurpose storage

Pen trays and dividers can be combined to form a storage space of a desired structure.

Compact size

400 mm wide drawer offers a spacious space under the desk.