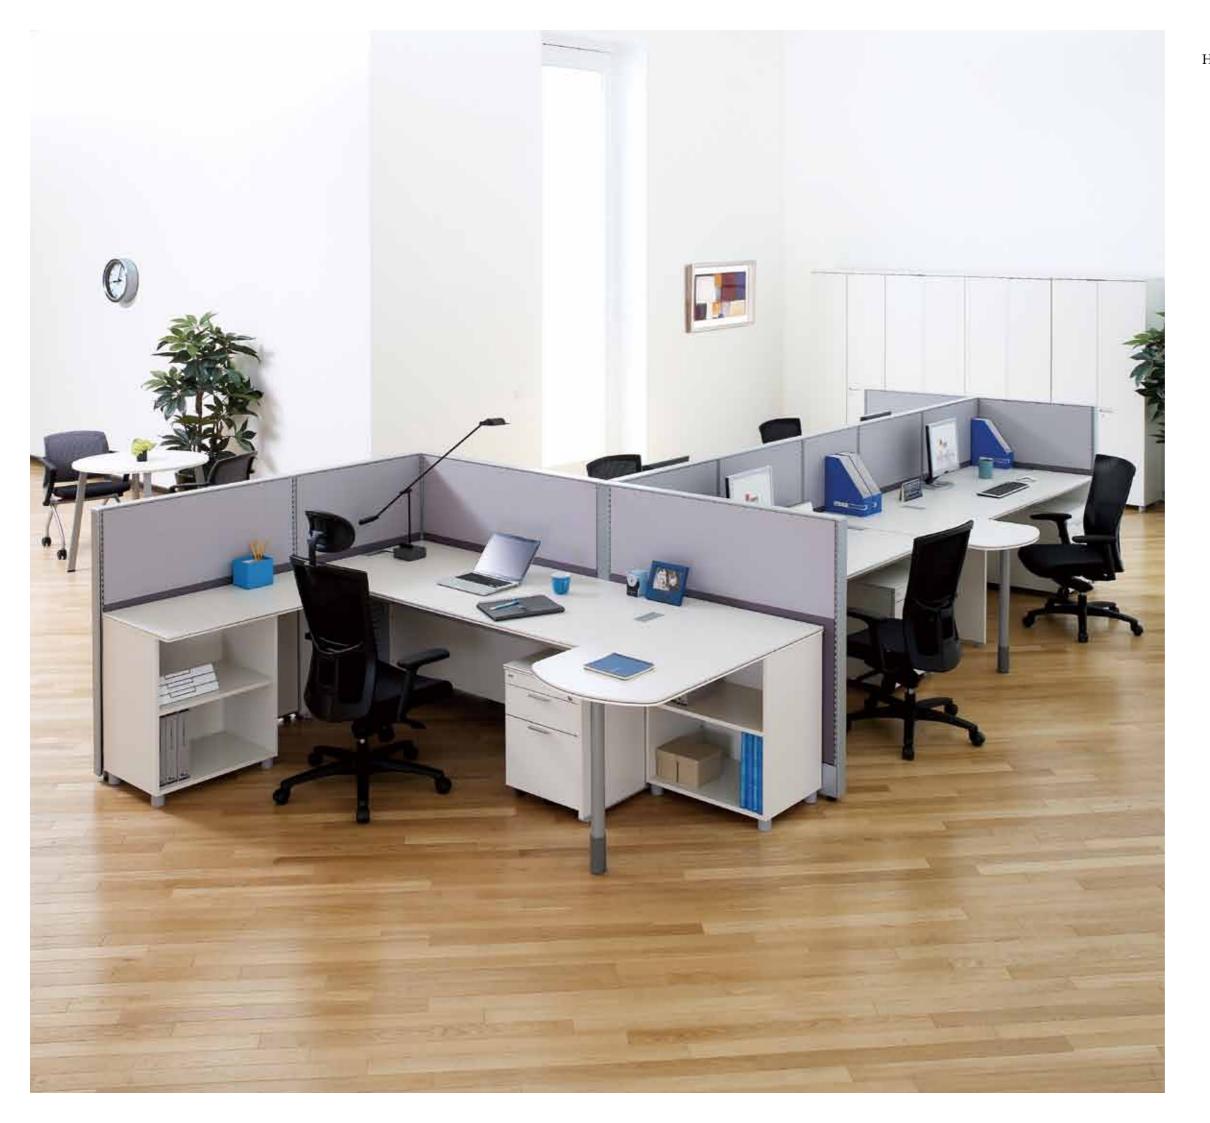

# en**Able**

In this new era, an office that can be transformed freely for growth and that supports horizontal communication is necessary. enAble Series is designed to provide ergonomic design, convenient systems and unrestricted layout, representing a new office that increases work efficiency.

## Wire Management

Built-in multiple tap (Duct type desk) Built-in multiple tap is located in the wiring tray of the surface, enabling easy

connection to power from the desk.

Desk wiring system Wiring space is available at the bottom of the desk, helping to organize messy electrical wires.

Duct cover with dual side open/close

A cover that opens regardless of direction, enabling the use of electrical outlet and cable connection with ease.

Convenient vertical wiring(optional)

Various wiring solutions that help organize cables in a vertical direction Small capacity - Wire clip / Large capacity - Vertical duct.