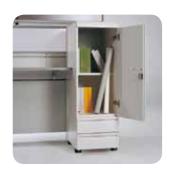

#### Closet

Equipped with storage structure that can organize clothes in a tidy manner. Mirror and accessories net can be attached inside.