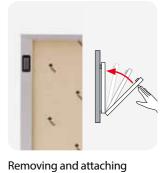

# Hanging Component

Door of the hanging shelf is functioned smoothly by the gas cylinder process and is able to stay open on its own strength to add convenience to the customers.

Accessory Panel holds numerous types of accessories and is magnet attachable to add usefulness during business operations.

Hanging top fixed bracket has attached safety pin which prevents Hanging top to secede.

Hotline: +84. 091 611 3838 - Website: www.alphaquocte.vn Email: info@alphaquocte.vn - fursys.vn@gmail.com

Office System / Common Items