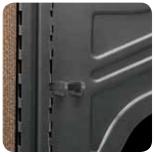

#### **Frame**

60mm thick MULTIPLAN Panel System has been built with the minimum width to house the power strip, which explains its slim design and at the same time confirms structural stability.

Exterior horizontal / vertical duct provides electric wires to be hidden from exposure and helps to bring out a clean and safe working environment.

To bring out an attractive finish the corner of the end finish has been smoothly rounded to give completeness of the design.