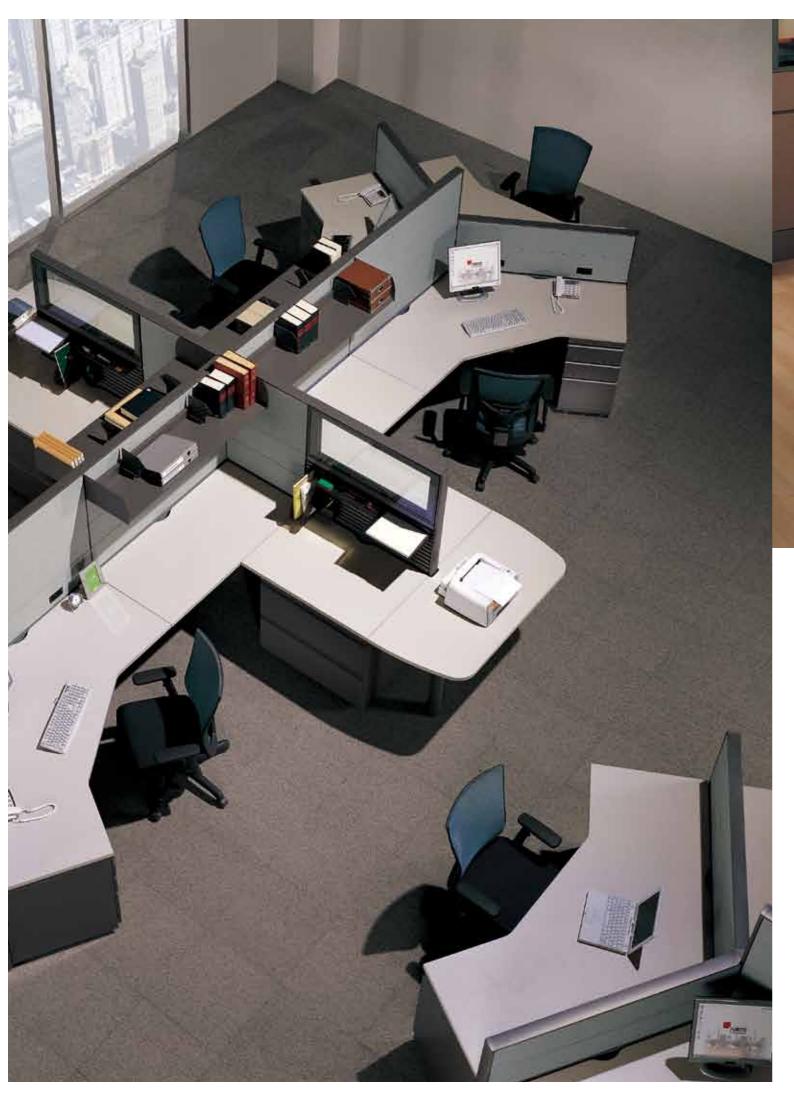

# en**Able**

In this new era, an office that can be transformed freely for growth and that supports horizontal communication is necessary. enAble Series is designed to provide ergonomic design, convenient systems and unrestricted layout, representing a new office that increases work efficiency.

## **EXPACE**

The EXPACE office furniture features the "Spine" panel, a new design concept that houses numerous network wires and cables neatly inside the Spine panels. This Spinebased system serves as a backbone for flexible office layouts, freely accommodating desks, shelves, low walls, storage cabinets and other accessories. Desks and cabinet units can be arranged as needed without wire and cable restrictions.