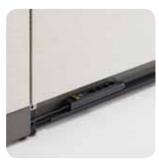

## Wire Management

Built-in multiple tap (Duct type desk) Built-in multiple tap is located in the wiring tray of the surface, enabling easy

connection to power from the desk.

Desk wiring system Wiring space is available at the bottom of the desk, helping to organize messy electrical wires.

Duct cover with dual side open/close

A cover that opens regardless of direction, enabling the use of electrical outlet and cable connection with ease.

Convenient vertical wiring(optional)

Various wiring solutions that help organize cables in a vertical direction Small capacity - Wire clip / Large capacity - Vertical duct.