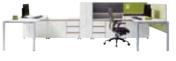

# en**Able**

In this new era, an office that can be transformed freely for growth and that supports horizontal communication is necessary. enAble Series is designed to provide ergonomic design, convenient systems and unrestricted layout, representing a new office that increases work efficiency.

## Wire Management

Built-in multiple tap (Duct type desk) Built-in multiple tap is located in the wiring tray of the surface, enabling easy

connection to power from the desk.

Desk wiring system Wiring space is available at the bottom of the desk, helping to organize messy electrical wires.

Duct cover with dual side open/close

A cover that opens regardless of direction, enabling the use of electrical outlet and cable connection with ease.

Convenient vertical wiring(optional)

Various wiring solutions that help organize cables in a vertical direction Small capacity - Wire clip / Large capacity - Vertical duct.