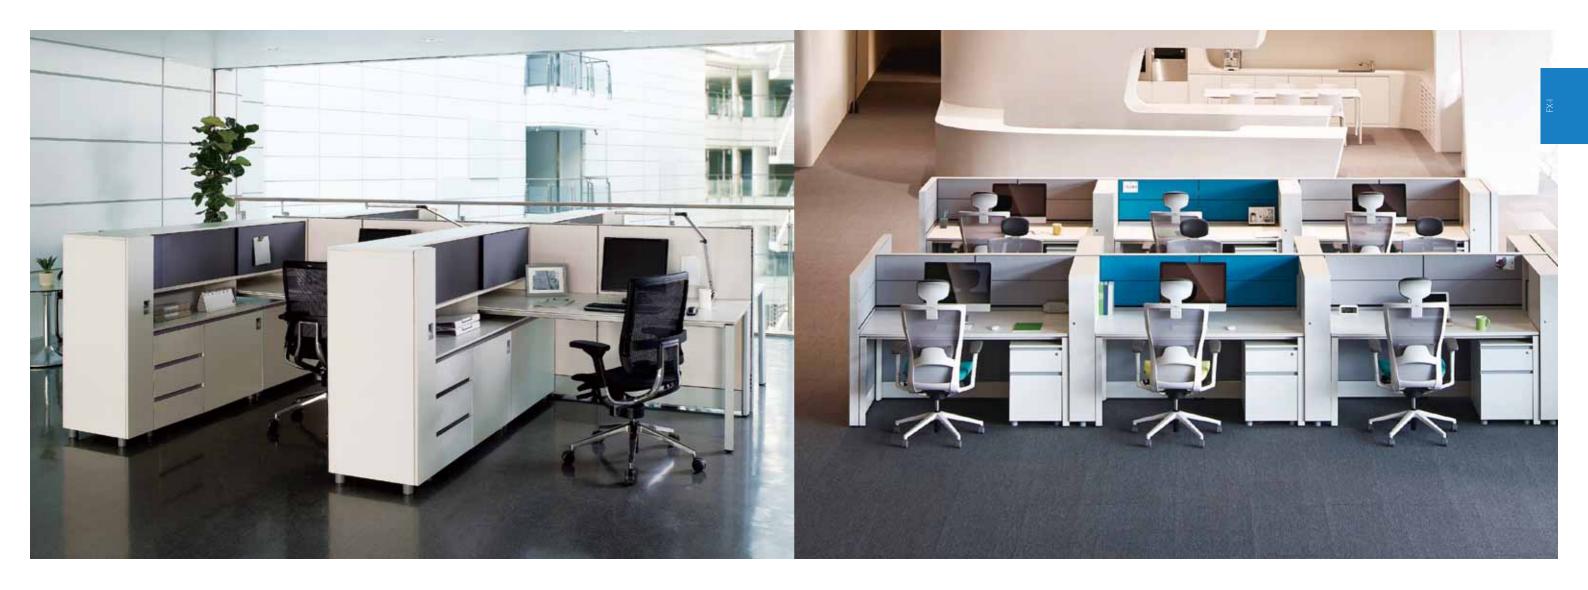

Office System / Desk & Panel

The FX-I office series is based on minimalist design concepts. It is a complete customizable workstation with everything from desk surfaces, panels and storage units to accessories that provides style, space and work efficiency. FX-I allows you to create a simply smart work environment that will not only inspire and motivate success, but also satisfy your personal and professional needs.

### **Wire Management**

#### Cable net & Transparent cable clips

Cable net is made from flexible material for maximum cable storage.

Attached to the lower surface of the desktop, it discreetly hides away messy cables. Transparent cable clips are attached to the desk legs for tidy and easy cable management. The Pre-coated metal (PCM) finishing tile is attached to on the lower part of the panel with magnets for easy installation and maintenance.

Power strip includes power sockets and internet port for efficient management of electrical and LAN

Cable duct fits both cables and plugs. Attached push-open type cap allows for tidy and convenient cable management.

### Worksurface

desk surface has a silver-lined edge for a sophisticated look.

Choice of colors for desk surface and desk modesty panel
Solid white (WW) and wood-grain (UA) finishes are available. Solid white

Slim, silver legs provide a tasteful modern look. Corners are designed to create a stylish appearance.