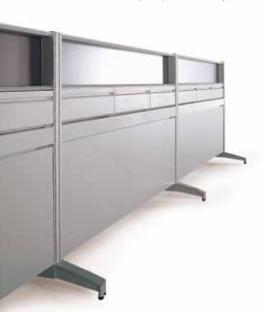

# Storage Unit 2 (Overhead cabinet / Common-use cabinet)

The EXPACE series has various storage units. The overhead cabinets expand the spine vertically allowing greater privacy. The common-use cabinets, meanwhile, extend the spine horizontally to provide the office with ample storage space and to help mark out individual work areas.

One overhead cabinet offers storage space as well as a magnetic board for users on both sides. The cover material is available in various colors, providing a selection of accent colors to enhance the office decor.

The elegance of the 2 and 3-high cabinets is enhanced by rounded aluminum protectors on the corners. mechanism for greater user The hinges are mounted inside, and are not visible when the doors are closed for a neat look.