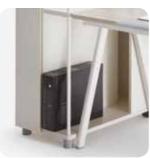

Magnet attachment Steel plate is incorporated for easy management of memos using magnets.

### Work surface



Various colors for surface Various colors are available for surface, providing options to suit diverse office concepts.



# Open Multi **Cabinet**



Upper - Side storage space

Documents viewed frequently can be Large items such as mainframe stored in an open storage space and computers and bags can fit in the additional accessories can be attached lower storage space that is openly to accessory bar to organize office stationary.



Horizontal wiring connection

Horizontal wiring duct at the back of cabinet is utilized to organize wires horizontally when connected to the

at the back





Accessories/Stationery box

Various stationery are organized by types in a plastic box.



Lower - PC storage space



#### Easy transportation

With smoothly moving casters at the lower side, you can move it easily wherever you want it to go.



#### Closet

Equipped with storage structure that can organize clothes in a tidy manner. Mirror and accessories net can be attached inside.



#### Cabinet back screen

Back screen with wiring function is attached for neat finish of the back

#### ALPHA INTERNATIONAL CO.,LTD

Hotline: +84. 091 611 3838 - Website: www.alphaquocte.vn Email: info@alphaquocte.vn - fursys.vn@gmail.com



### **Pedestal**





Multipurpose storage

Pen trays and dividers can be combined to form a storage space of a desired structure.



Compact size

400 mm wide drawer offers a spacious space under the desk.



# Upper Side **Cabinet**



Side storage space