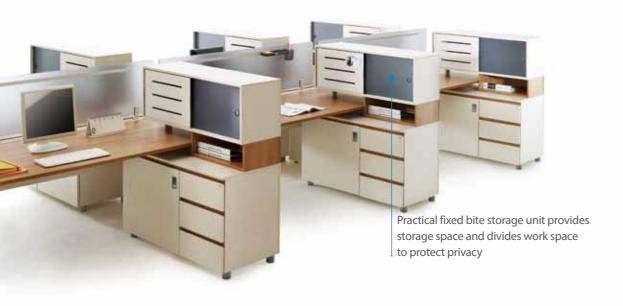

#### **Resident Type**

- Mobility ↓
- Collaboration ↓

Frontal screen for focused private work, fixed top and bottom bite storage to provide plenty of storage space

## **Storage**

Variety of desk risers

Riser can be moved freely along central rail for shared use. It comes in a variety of shapes and materials like wood, steel, plastic and is magnetic for easy memo attachment.

Lower hanging shelf You can attach a shelf to the bottom to organize your personal books and belongings.

Overhead, Side Cabinet
It is possible to store various documents and personal common items with the overhead and side cabinet.