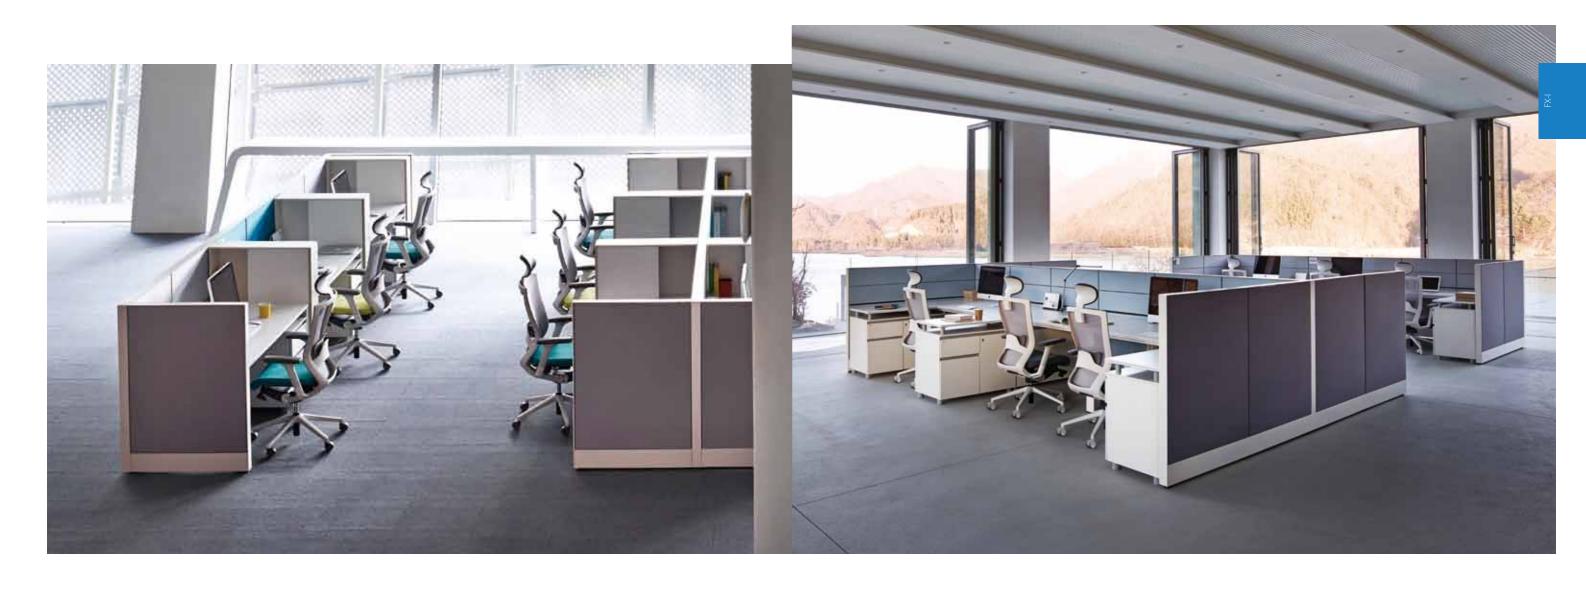

Office System / Desk & Panel

The FX-I office series is based on minimalist design concepts. It is a complete customizable workstation with everything from desk surfaces, panels and storage units to accessories that provides style, space and work efficiency. FX-I allows you to create a simply smart work environment that will not only inspire and motivate success, but also satisfy your personal and professional needs.

## **CHANCE**

Rapidly changing modern environments have not only changed our corporate environments but also the method and space that we work in.

Open work spaces, flexible spaces for collaboration, fun spaces that inspire employees continue to be planned and encourage free communication and collaboration between different fields.