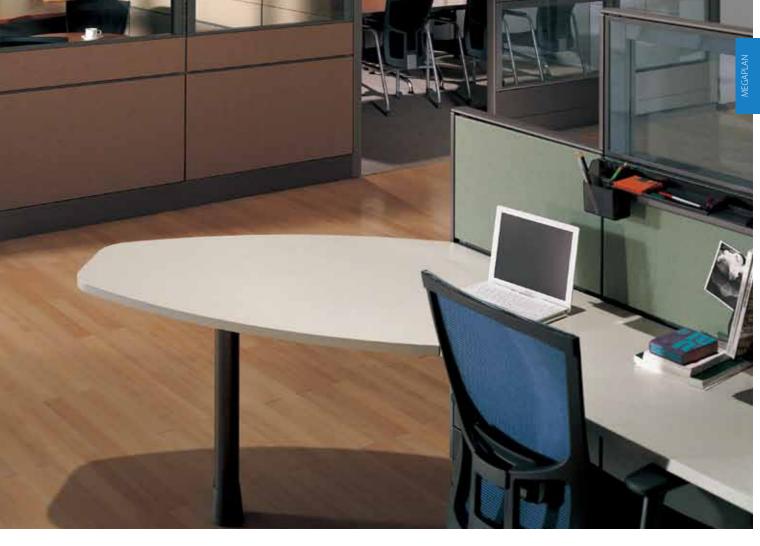

## Worksurface

MEGAPLAN offers a large selection of worksurfaces and modules to meet all your needs in various layouts.

Available in selected solid colors and wood grained laminate finishes, hanging worksurfaces trigger diverse color combinations in module units and workstations.

End extensions facilitate increased interactions among office mates or offer communal spaces for OA machines.

Worksurface modules are designed to accommodate both collaborative and individual work style.

Angle bullet extensions provide extra worksurfaces or space for brief meetings.