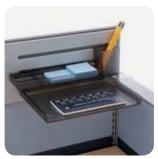

#### Additional installation of hanging drawer

Spacious storage space is secured with installation of hanging drawer at the tidy manner with adjustable height upper panel. (can be attached to motion desk 1600~1800)