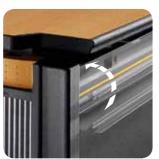

# Wire Management

PUZZLE PLUS series is designed to accommodate ever-increasing volume of computers and OA cables easily and efficiently.

The upper cap of vertical duct moves up and down for desk connections.

Cables coming from the legs are connected to the horizontal ducts, which is protected by covers for safety.

Detachable ABS covers on the legs provide ample space for vertical connections, and cables from the floors are directly linked to OA equipment through cutout corners.