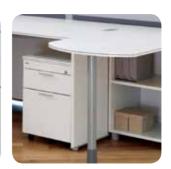

# Open Multi **Cabinet**

Upper - Side storage space

Documents viewed frequently can be Large items such as mainframe stored in an open storage space and computers and bags can fit in the additional accessories can be attached lower storage space that is openly to accessory bar to organize office stationary.

Lower - PC storage space