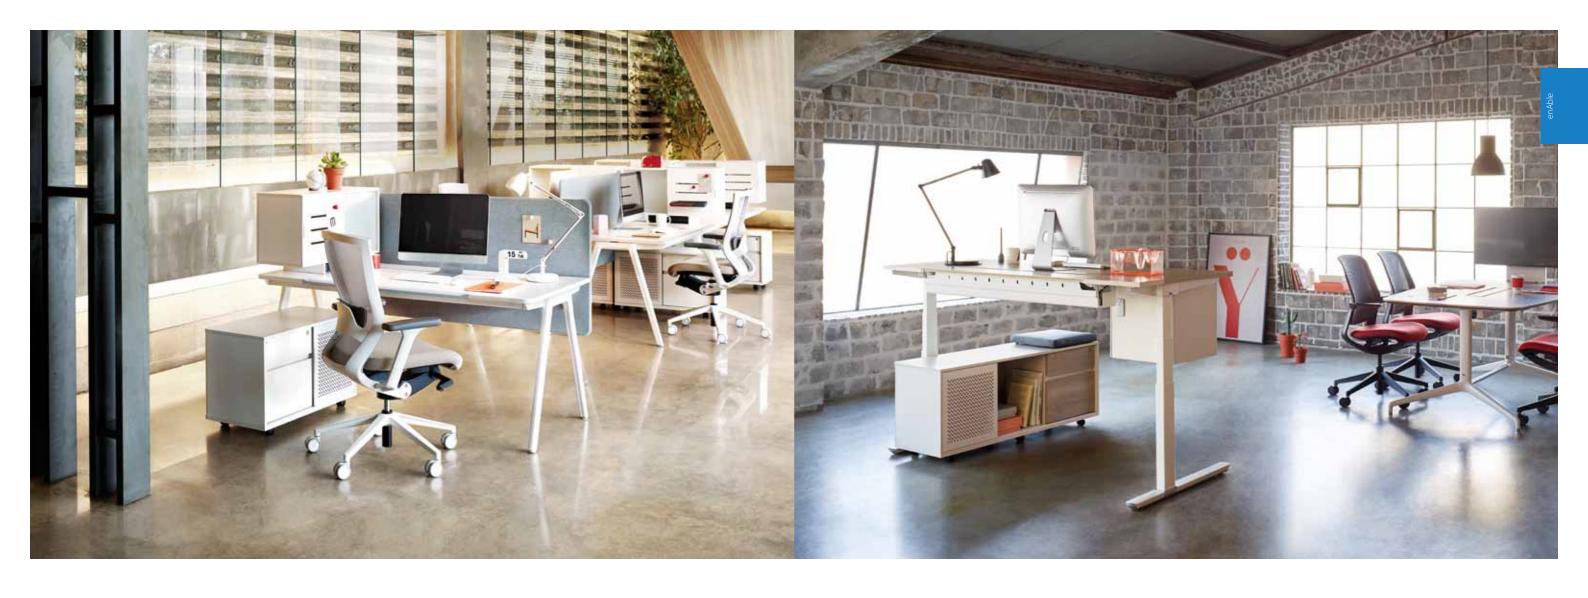

# en**Able**

In this new era, an office that can be transformed freely for growth and that supports horizontal communication is necessary. enAble Series is designed to provide ergonomic design, convenient systems and unrestricted layout, representing a new office that increases work efficiency.

### **Motion** Desk

Environment for working in a standing position

Working in a standing position increases work efficiency while maintaining health.

Intuitive switch A switch that marks height and

then stores the configured height.

Safety function

Anti-collision system stops automatically when it encounters an obstacle while adjusting height

Range of height control

Adjusts to between 670 mm and 1170 mm with an electric-powered height control mechanism in accordance with body types and working styles of the user.