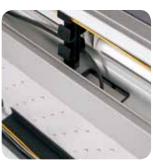

The spine comes with two types of legs; one with a leg on one side and the other with on legs both sides. The former as shown in a picture #2 allows the panel to be placed next to a wall or walkway, enhancing space utilization efficiency.

The spine panels are highly stable, free-standing and easy to connect in a line.