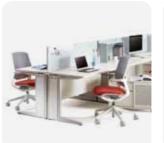

### The Functionality of Work System

The CHANCE series bench work system features enhanced functions for improved work efficiency and its flexible structure can be customized according to the type of work and office space. Individual work spaces come with practical storage space and a collaborated, productive work environment can be created by combining various units and work tools.

### The Adaptability of Work Space

Different organization structures and types of work require different office environments. CHANCE series bench work system can be adapted according to the proportion of individual and collaborative work. It's the perfect solution for a convenient, efficient office environment.