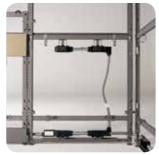

Each spine panel features a 110mm ( $4^{1}/_{4}$ ") wide holder to organize wires and cables neatly inside. The wires can run through either horizontally or vertically.

The belt tiles, which are made of high precision injection molded plastic, are easily detachable to facilitate cable management.

The spine also comes with attachable shelves to hold office machines, books or other items, ensuring additional independent space.