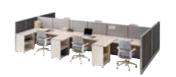

#### **SUPERTECH**

The SUPERTECH series is a versatile office furniture made of composite materials. This series provides style, durability and space efficiency. Workstations can be easily and freely configured. Create the look and feel of your work environment by choosing one of the three basic color combinations, from bright to subdued gray tones, in tandem with natural wood grain patterns.