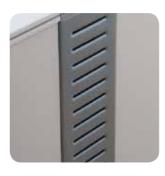

### **Wire Management**

Vertical & horizontal cable holders

Cable ducts and holders built inside of panels allow for tidy, convenient cable management.

Smart belt tile Open tile covers at 120 degrees for better view of wire conduits and allow two-hand work during wire installations.

Hidden space for cable management Bottom tile of panel has built-in space to conceal cables. Cables can be attached easily to the inside caps for neat cable storage.