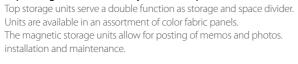

# Open Multi **Cabinet**

Upper - Side storage space

Documents viewed frequently can be Large items such as mainframe stored in an open storage space and computers and bags can fit in the additional accessories can be attached lower storage space that is openly to accessory bar to organize office stationary.

Lower - PC storage space