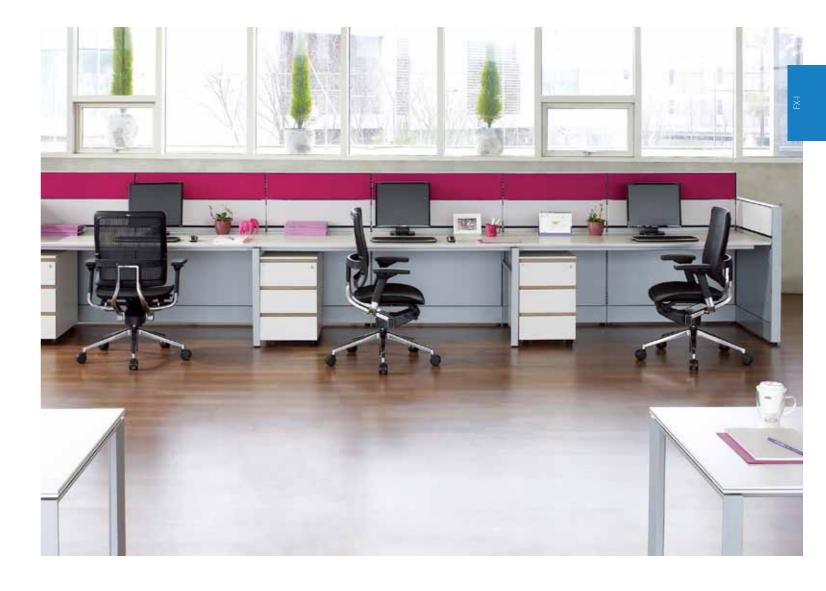

Office System / Desk & Panel

The FX-I office series is based on minimalist design concepts. It is a complete customizable workstation with everything from desk surfaces, panels and storage units to accessories that provides style, space and work efficiency. FX-I allows you to create a simply smart work environment that will not only inspire and motivate success, but also satisfy your personal and professional needs.

### Worksurface

desk surface has a silver-lined edge for a sophisticated look.

Choice of colors for desk surface and desk modesty panel
Solid white (WW) and wood-grain (UA) finishes are available. Solid white

Slim, silver legs provide a tasteful modern look. Corners are designed to create a stylish appearance.