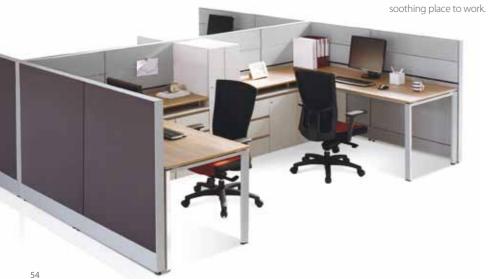

## **CHANCE**

Rapidly changing modern environments have not only changed our corporate environments but also the method and space that we work in.

Open work spaces, flexible spaces for collaboration, fun spaces that inspire employees continue to be planned and encourage free communication and collaboration between different fields.

### The Functionality of Work System

The CHANCE series bench work system features enhanced functions for improved work efficiency and its flexible structure can be customized according to the type of work and office space. Individual work spaces come with practical storage space and a collaborated, productive work environment can be created by combining various units and work tools.

### The Adaptability of Work Space

Different organization structures and types of work require different office environments. CHANCE series bench work system can be adapted according to the proportion of individual and collaborative work. It's the perfect solution for a convenient, efficient office environment.