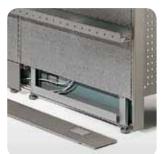

## Wire Management

Built-in multiple tap (Duct type desk) Built-in multiple tap is located in the wiring tray of the surface, enabling easy

connection to power from the desk.

Desk wiring system Wiring space is available at the bottom of the desk, helping to organize messy electrical wires.

Duct cover with dual side open/close

A cover that opens regardless of direction, enabling the use of electrical outlet and cable connection with ease.

Convenient vertical wiring(optional)

Various wiring solutions that help organize cables in a vertical direction Small capacity - Wire clip / Large capacity - Vertical duct.

Lower cover

Lower side can be organized in a mechanism and wires storage.