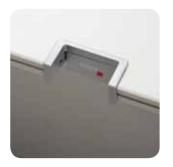

### **Motion** Desk

Environment for working in a standing position

Working in a standing position increases work efficiency while maintaining health.

Intuitive switch A switch that marks height and

then stores the configured height.

Safety function

Anti-collision system stops automatically when it encounters an obstacle while adjusting height

Range of height control

Adjusts to between 670 mm and 1170 mm with an electric-powered height control mechanism in accordance with body types and working styles of the user.