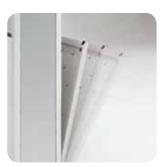

The spine panels are highly stable, free-standing and easy to connect in a line.

Each spine panel features a 110mm ( $4^{1}/_{4}$ ") wide holder to organize wires and cables neatly inside. The wires can run through either horizontally or vertically.