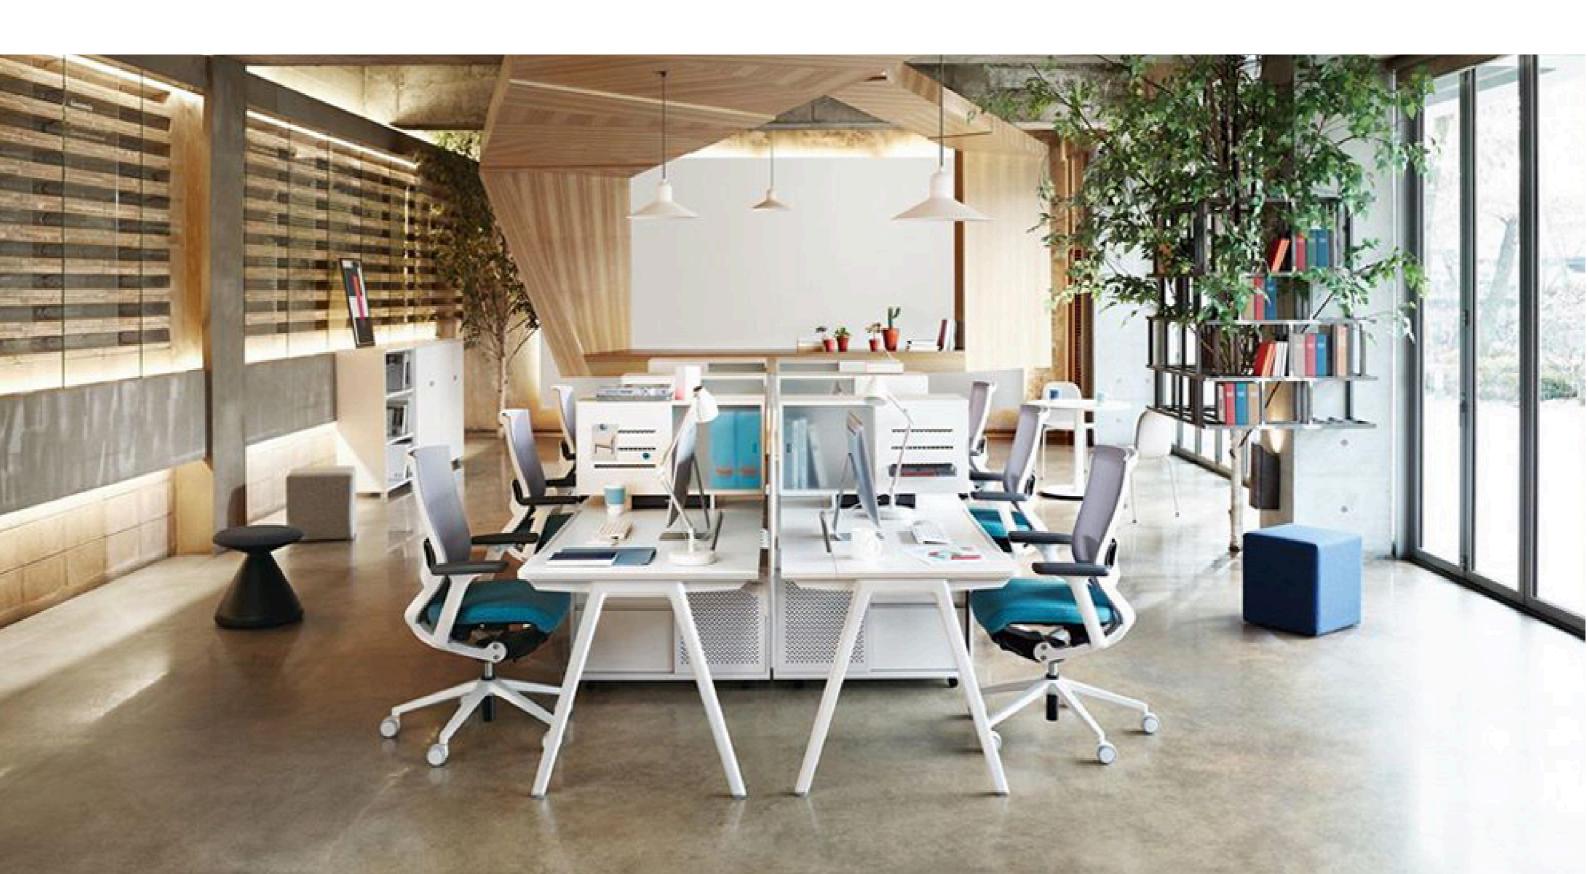

# en**Able**

In this new era, an office that can be transformed freely for growth and that supports horizontal communication is necessary. enAble Series is designed to provide ergonomic design, convenient systems and unrestricted layout, representing a new office that increases work efficiency.