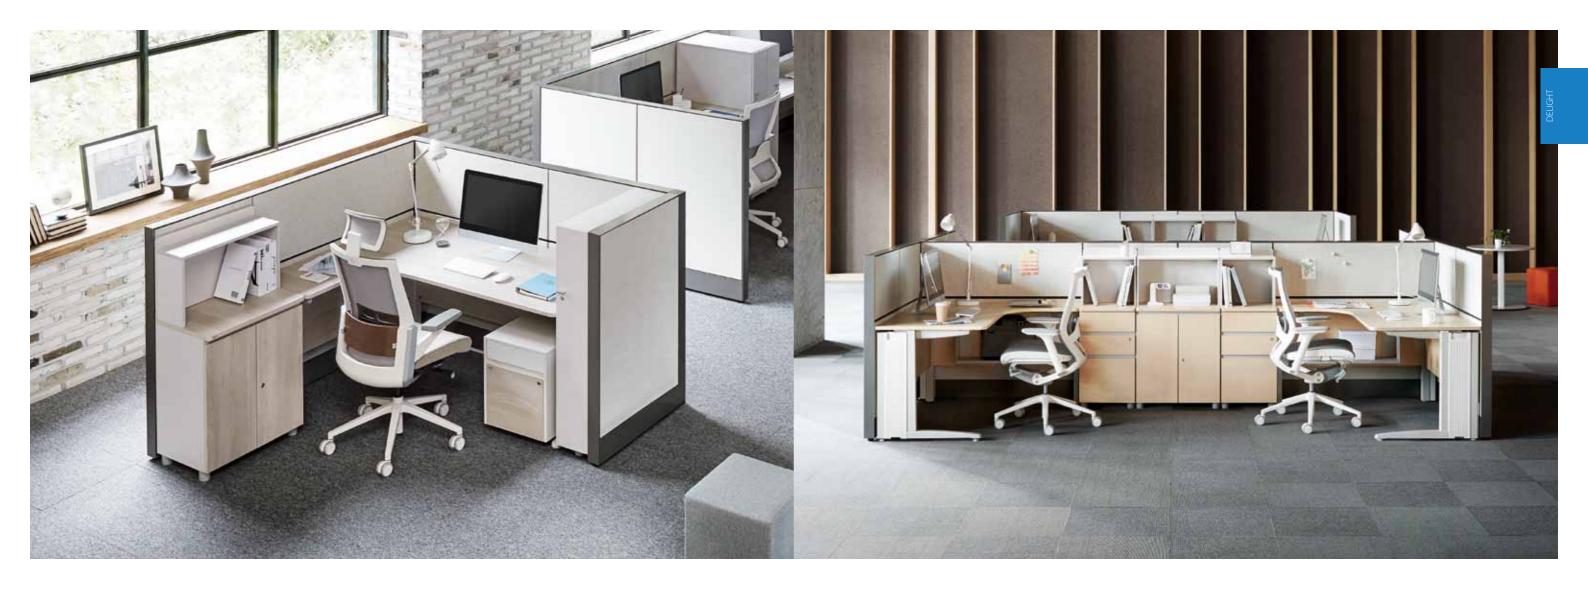

# **DELIGHT**

DELIGHT series proposes an office that is perfect and reasonable for customer needs. The series, with its sophisticated color and various configurations, helps you to organize your office efficiently.

# **Storage**

The Delight series has a variety of items that you can combine to help you plan an efficient layout in accordance with your business needs.

Various expansion units
Various side units connected
to the desk can expand the work
surface or be used as a simple
meeting space.

Lower hanging shelf You can attach a shelf to the bottom to organize your personal books and belongings.

Overhead, Side Cabinet
It is possible to store various documents and personal common items with the overhead and side cabinet.

# Color combination and design

Screen color
Choice of GYM / TBM / WW in pastel tone color in harmony with the top plate.

Memo board
Memo board with magnet can be easily used on the screen.