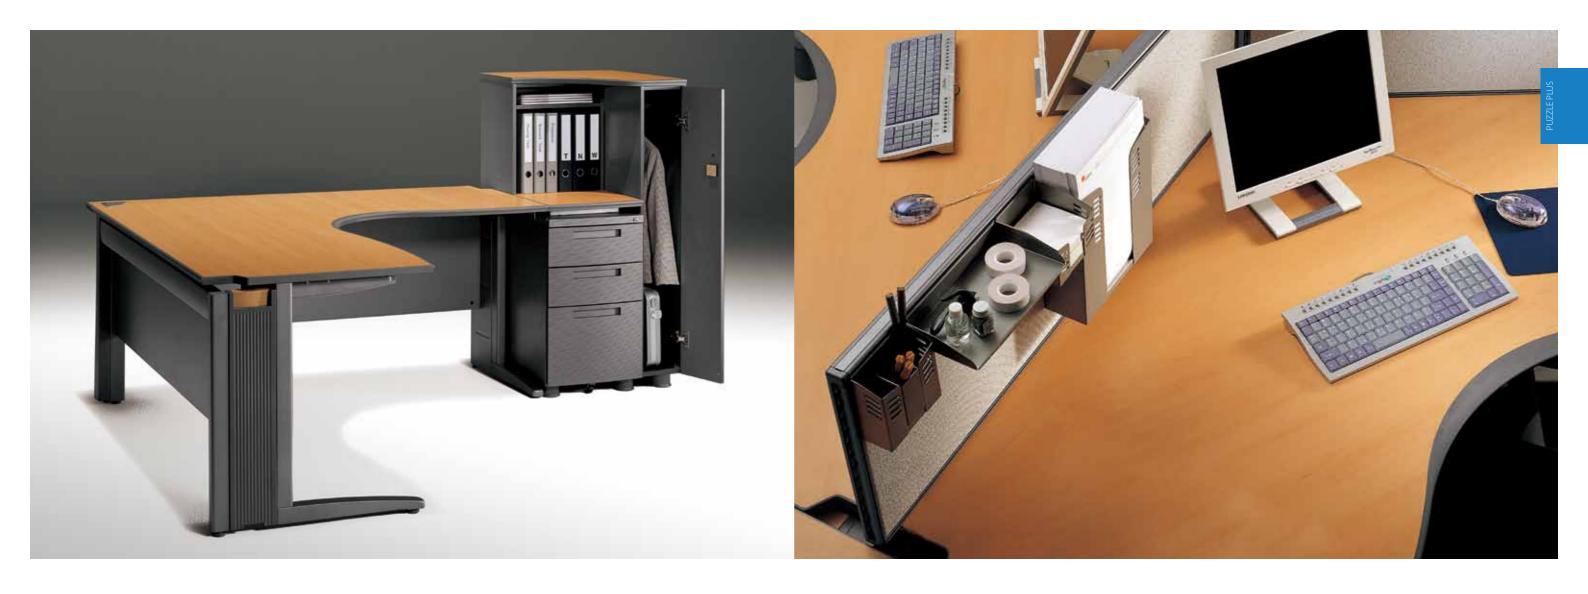

#### ALPHA INTERNATIONAL CO.,LTD

Hotline: +84. 091 611 3838 - Website: www.alphaquocte.vn Email: info@alphaquocte.vn - fursys.vn@gmail.com

Office System / Desk

The PUZZLE PLUS office desk connects to a tall unit, which serves as both the pedestal and cabinet, providing greater legroom underneath the desk. The desktop is ergonomically designed to accommodate a user's body movement. The desktop and tall units attach easily and freely in a wide variety of configurations.

# Wire Management

PUZZLE PLUS series is designed to accommodate ever-increasing volume of computers and OA cables easily and efficiently.

The upper cap of vertical duct moves up and down for desk connections.

Cables coming from the legs are connected to the horizontal ducts, which is protected by covers for safety.

Detachable ABS covers on the legs provide ample space for vertical connections, and cables from the floors are directly linked to OA equipment through cutout corners.

# **Drawer Pedestal**

High quality ABS on drawer fronts gives high fashion appearance and the unit is finished with spray paint for superb color presentation.

Placed in the opposite side of L-desk Matching top extends the desk to maximize work surface, these compact drawers offer similar capacity and usage as the standard depth drawers.