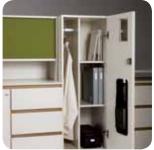

#### Closet

Equipped with storage structure that can organize clothes in a tidy manner. Mirror and accessories net can be attached inside.

#### Cabinet back screen

Back screen with wiring function is attached for neat finish of the back