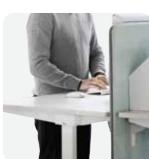

### **Motion** Desk

Environment for working in a standing position

Working in a standing position increases work efficiency while maintaining health.

Intuitive switch A switch that marks height and

then stores the configured height.

Safety function

Anti-collision system stops automatically when it encounters an obstacle while adjusting height

Range of height control

Adjusts to between 670 mm and 1170 mm with an electric-powered height control mechanism in accordance with body types and working styles of the user.