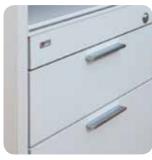

### **Pedestal**

Multipurpose storage

Pen trays and dividers can be combined to form a storage space of a desired structure.

Compact size

400 mm wide drawer offers a spacious space under the desk.