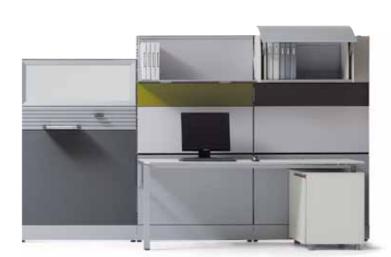

# en**Able**

In this new era, an office that can be transformed freely for growth and that supports horizontal communication is necessary. enAble Series is designed to provide ergonomic design, convenient systems and unrestricted layout, representing a new office that increases work efficiency.

## Wire Management

Built-in multiple tap (Duct type desk) Built-in multiple tap is located in the wiring tray of the surface, enabling easy

connection to power from the desk.

Desk wiring system Wiring space is available at the bottom of the desk, helping to organize messy electrical wires.

Duct cover with dual side open/close

A cover that opens regardless of direction, enabling the use of electrical outlet and cable connection with ease.

Convenient vertical wiring(optional)

Various wiring solutions that help organize cables in a vertical direction Small capacity - Wire clip / Large capacity - Vertical duct.