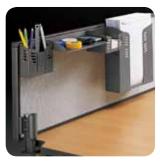

## **Ergonomics**

Urethane arm pads Soft urethane material is applied to arm-rests in order to reduce fatigue

from long hours of work. ※ Applies to Duct type/Motion desk

CPU holder

A 360° rotating functional holder is attached to the bottom of the desk to enable PC storage more convenient. % Sold separately