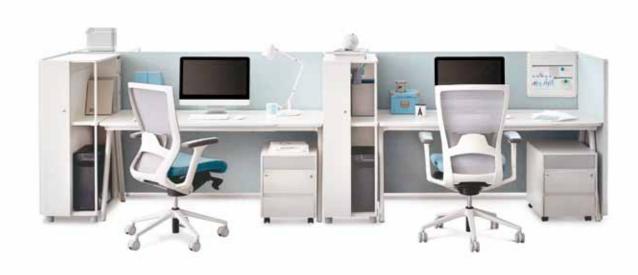

# en**Able**

In this new era, an office that can be transformed freely for growth and that supports horizontal communication is necessary. enAble Series is designed to provide ergonomic design, convenient systems and unrestricted layout, representing a new office that increases work efficiency.

## **EXPACE**

The EXPACE office furniture features the "Spine" panel, a new design concept that houses numerous network wires and cables neatly inside the Spine panels. This Spinebased system serves as a backbone for flexible office layouts, freely accommodating desks, shelves, low walls, storage cabinets and other accessories. Desks and cabinet units can be arranged as needed without wire and cable restrictions.