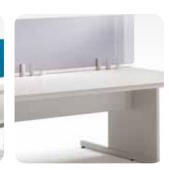

# en**Able**

In this new era, an office that can be transformed freely for growth and that supports horizontal communication is necessary. enAble Series is designed to provide ergonomic design, convenient systems and unrestricted layout, representing a new office that increases work efficiency.

## Wire Management

Built-in multiple tap (Duct type desk) Built-in multiple tap is located in the wiring tray of the surface, enabling easy

connection to power from the desk.

Desk wiring system Wiring space is available at the bottom of the desk, helping to organize messy electrical wires.

Duct cover with dual side open/close

A cover that opens regardless of direction, enabling the use of electrical outlet and cable connection with ease.

Convenient vertical wiring(optional)

Various wiring solutions that help organize cables in a vertical direction Small capacity - Wire clip / Large capacity - Vertical duct.