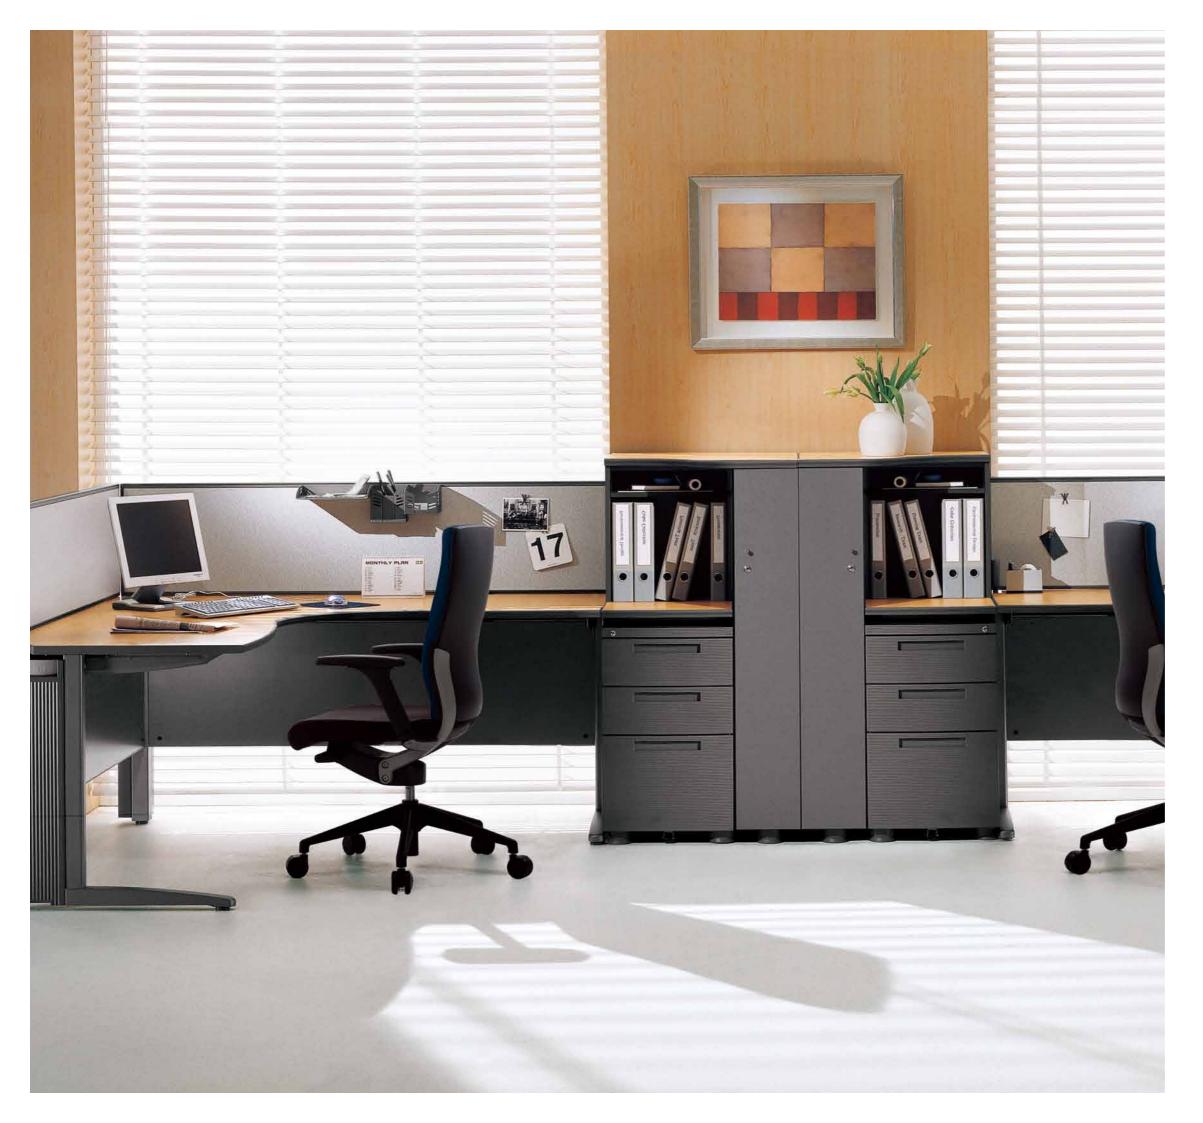

# Open Multi **Cabinet**

Upper - Side storage space

Documents viewed frequently can be Large items such as mainframe stored in an open storage space and computers and bags can fit in the additional accessories can be attached lower storage space that is openly to accessory bar to organize office stationary.

Horizontal wiring connection

Horizontal wiring duct at the back of cabinet is utilized to organize wires horizontally when connected to the

at the back

Accessories/Stationery box

Various stationery are organized by types in a plastic box.

Lower - PC storage space

#### Easy transportation

With smoothly moving casters at the lower side, you can move it easily wherever you want it to go.

### **Pedestal**

Multipurpose storage

Pen trays and dividers can be combined to form a storage space of a desired structure.

Compact size

400 mm wide drawer offers a spacious space under the desk.