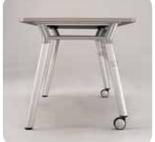

The side and back panels of the side cabinet extend above the top to secure items such as books or office equipment. The shelf doors slide open and shut smoothly and effortlessly.

The round table, designed for small meetings, is mounted on casters to facilitate mobility.