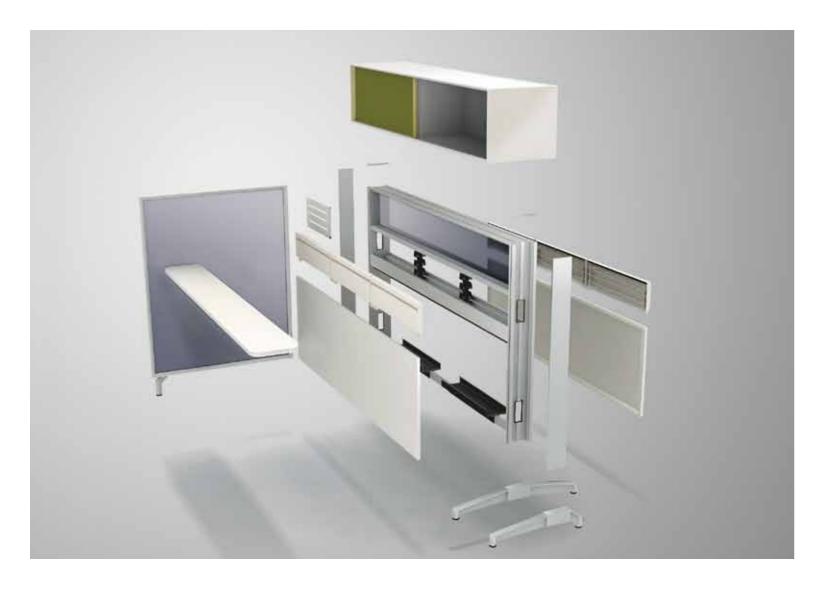

## **EXPACE**

The EXPACE office furniture features the "Spine" panel, a new design concept that houses numerous network wires and cables neatly inside the Spine panels. This Spinebased system serves as a backbone for flexible office layouts, freely accommodating desks, shelves, low walls, storage cabinets and other accessories. Desks and cabinet units can be arranged as needed without wire and cable restrictions.

### **Storage Unit 1**

(Storage cart / Combination unit / Wardrobe)

The various storage units included in the EXPACE series provide each workstation with sufficient room for effective data management. Work organization and productivity are enhanced as a result. The storage units can be combined to accommodate specific work requirements and conditions. Work surfaces and individual unit size can be arranged to maximize storage efficiency.

# Storage Unit 2 (Overhead cabinet / Common-use cabinet)

The EXPACE series has various storage units. The overhead cabinets expand the spine vertically allowing greater privacy. The common-use cabinets, meanwhile, extend the spine horizontally to provide the office with ample storage space and to help mark out individual work areas.

### Side Panel, Screen & Worktool

The spine constitutes the basic spatial boundaries, and side panels can be attached to the spine to subdivide the space. Screens are also available for both the spine and desks to increase the degree of privacy for individual users. The EXPACE work tool boasts a sophisticated design and handy functions to enhance office work convenience.