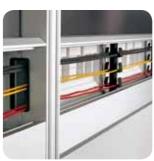

## **EXPACE**

The EXPACE office furniture features the "Spine" panel, a new design concept that houses numerous network wires and cables neatly inside the Spine panels. This Spinebased system serves as a backbone for flexible office layouts, freely accommodating desks, shelves, low walls, storage cabinets and other accessories. Desks and cabinet units can be arranged as needed without wire and cable restrictions.

## **Spine**

The spine does much more than run wires or cables through a partition; the panels provide independent access to electrical power and computer networks. The spine system enhances IT utilization in the offices of today's information society. Also, personal space is added to the open-plan office layout.

Each spine panel features a 110mm ( $4^{1}/_{4}$ ") wide holder to organize wires and cables neatly inside. The wires can run through either horizontally or vertically.