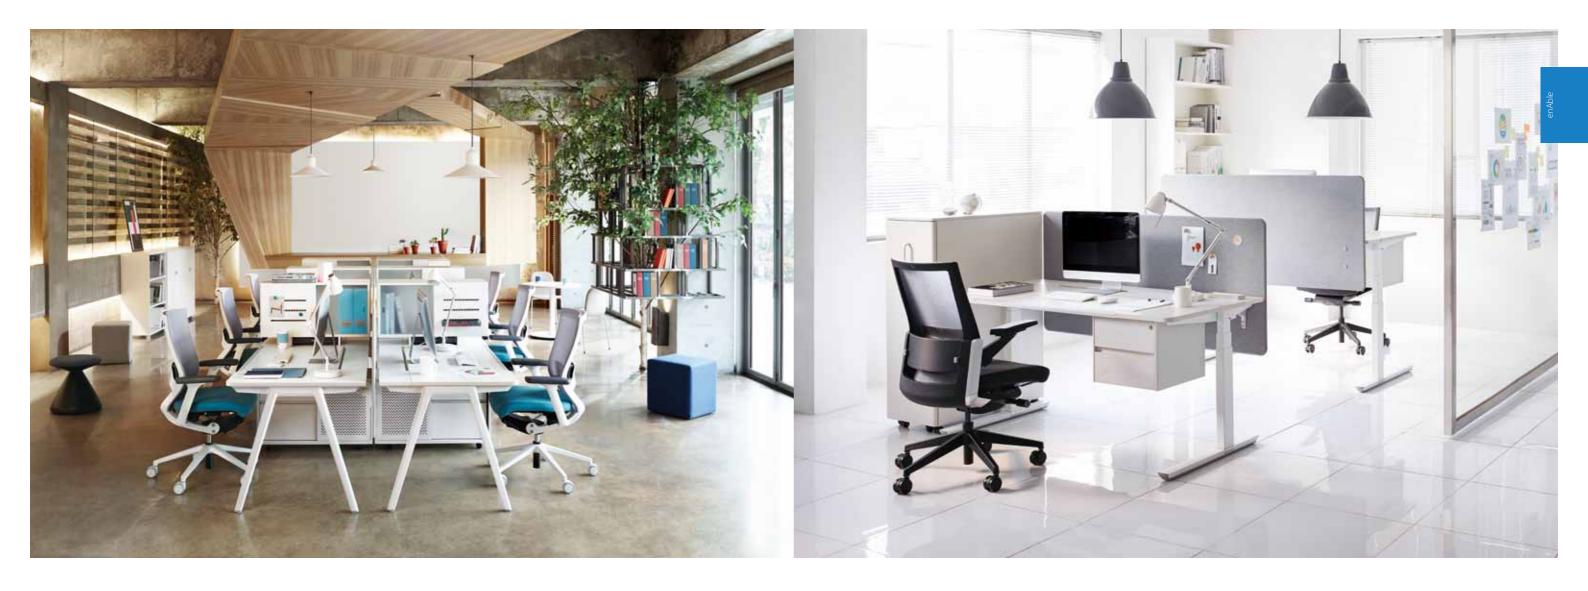

# en**Able**

In this new era, an office that can be transformed freely for growth and that supports horizontal communication is necessary. enAble Series is designed to provide ergonomic design, convenient systems and unrestricted layout, representing a new office that increases work efficiency.

### **Motion** Desk

Environment for working in a standing position

Working in a standing position increases work efficiency while maintaining health.

Intuitive switch A switch that marks height and

then stores the configured height.