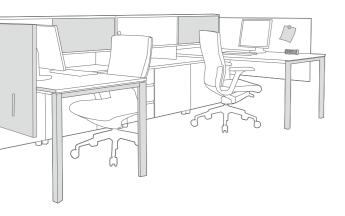

#### Screen shields both top and bottom of desk

The desk screen provides privacy on the top and bottom of the desk surface. The slim design, with fabric finish, creates an attractive appeal. The magnetic screens allow for posting of memos and photos.

Additional Seating
Seating pad can be added to a side storage unit to act as a seat, useful when additional seating is needed.
Open seating promotes communication and interaction.