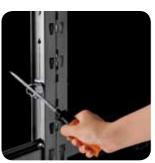

The spine comes with two types of legs; one with a leg on one side and the other with on legs both sides. The former as shown in a picture #2 allows the panel to be placed next to a wall or walkway, enhancing space utilization efficiency.

The spine panels are highly stable, free-standing and easy to connect in a line.