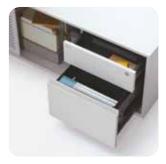

### **Pedestal**

Multipurpose storage

Pen trays and dividers can be combined to form a storage space of a desired structure.

Compact size

400 mm wide drawer offers a spacious space under the desk.

# **Drawer Pedestal**

High quality ABS on drawer fronts gives high fashion appearance and the unit is finished with spray paint for superb color presentation.

Placed in the opposite side of L-desk Matching top extends the desk to maximize work surface, these compact drawers offer similar capacity and usage as the standard depth drawers.