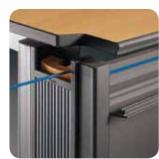

# Wire Management

PUZZLE PLUS series is designed to accommodate ever-increasing volume of computers and OA cables easily and efficiently.

The upper cap of vertical duct moves up and down for desk connections.

Cables coming from the legs are connected to the horizontal ducts, which is protected by covers for safety.

Detachable ABS covers on the legs provide ample space for vertical connections, and cables from the floors are directly linked to OA equipment through cutout corners.