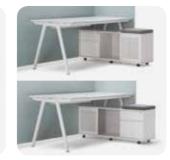

#### ALPHA INTERNATIONAL CO.,LTD

Hotline: +84. 091 611 3838 - Website: www.alphaquocte.vn Email: info@alphaquocte.vn - fursys.vn@gmail.com

Office System / Desk

The PUZZLE PLUS office desk connects to a tall unit, which serves as both the pedestal and cabinet, providing greater legroom underneath the desk. The desktop is ergonomically designed to accommodate a user's body movement. The desktop and tall units attach easily and freely in a wide variety of configurations.

# **Drawer Pedestal**

High quality ABS on drawer fronts gives high fashion appearance and the unit is finished with spray paint for superb color presentation.

Placed in the opposite side of L-desk Matching top extends the desk to maximize work surface, these compact drawers offer similar capacity and usage as the standard depth drawers.

## **Tall Unit**

A combination of drawer the pedestal, the shelf, and the wardrobe B-type is connected to L-desk for extension of work surface and storage. Natural curves on the desk are ergonomically designed along work lines for safe work environment.