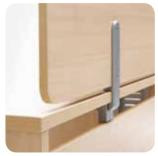

#### Leg design

Creates a chic office space with diagonal legs for regular desks and slim base of motion desks.