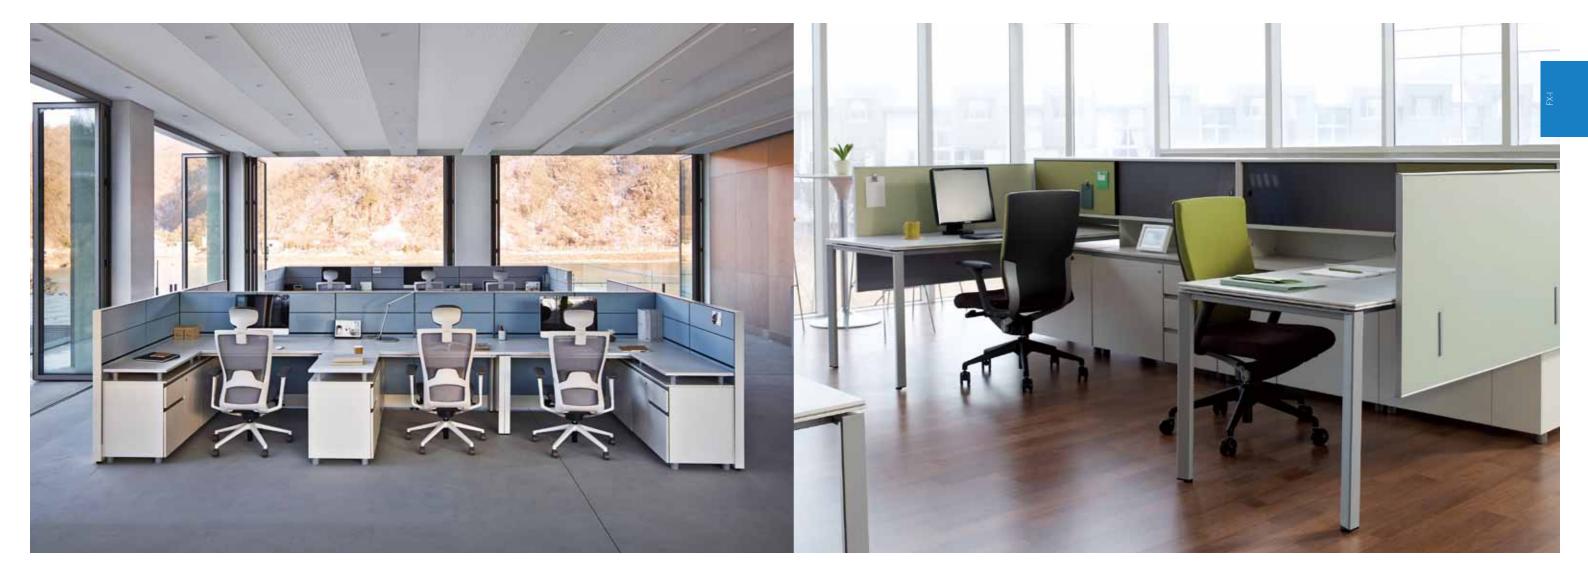

Office System / Desk & Panel

The FX-I office series is based on minimalist design concepts. It is a complete customizable workstation with everything from desk surfaces, panels and storage units to accessories that provides style, space and work efficiency. FX-I allows you to create a simply smart work environment that will not only inspire and motivate success, but also satisfy your personal and professional needs.

### **Wire Management**

#### Cable net & Transparent cable clips

Cable net is made from flexible material for maximum cable storage.

Attached to the lower surface of the desktop, it discreetly hides away messy cables. Transparent cable clips are attached to the desk legs for tidy and easy cable management. The Pre-coated metal (PCM) finishing tile is attached to on the lower part of the panel with magnets for easy installation and maintenance.

Power strip includes power sockets and internet port for efficient management of electrical and LAN

Cable duct fits both cables and plugs. Attached push-open type cap allows for tidy and convenient cable management.