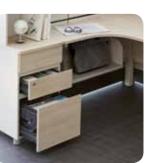

### **Pedestal**

Multipurpose storage

Pen trays and dividers can be combined to form a storage space of a desired structure.

Compact size

400 mm wide drawer offers a spacious space under the desk.

Pen tray Pen tray at the bottom supports neat arrangement of stationery.

Lower

**Cabinet** 

Side

For a compact office, the 800 size cabinet would be the best use of space. When spacious storage space and collaboration are supported, select the 1200 size cabinet to organize a practical office setting.