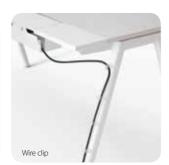

Duct cover with dual side open/close

A cover that opens regardless of direction, enabling the use of electrical outlet and cable connection with ease.

Convenient vertical wiring(optional)

Various wiring solutions that help organize cables in a vertical direction Small capacity - Wire clip / Large capacity - Vertical duct.