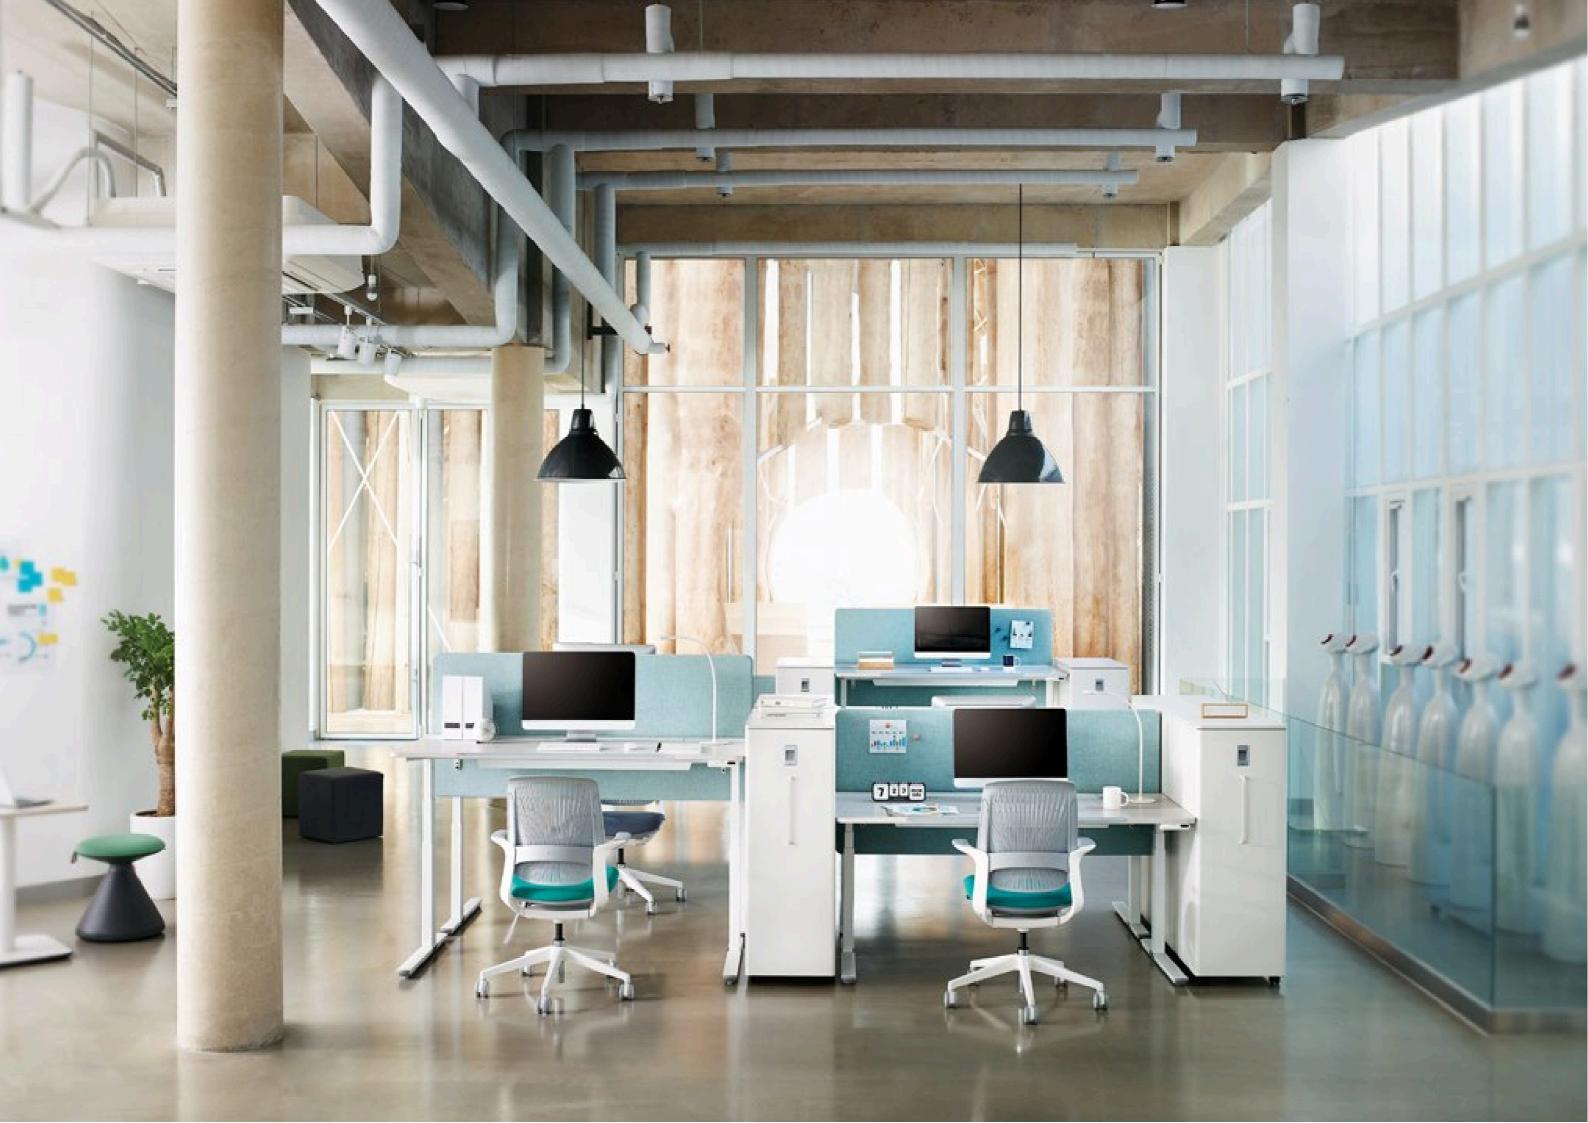

# en**Able**

In this new era, an office that can be transformed freely for growth and that supports horizontal communication is necessary. enAble Series is designed to provide ergonomic design, convenient systems and unrestricted layout, representing a new office that increases work efficiency.

## Wire Management

Built-in multiple tap (Duct type desk) Built-in multiple tap is located in the wiring tray of the surface, enabling easy

connection to power from the desk.

Desk wiring system Wiring space is available at the bottom of the desk, helping to organize messy electrical wires.

Duct cover with dual side open/close

A cover that opens regardless of direction, enabling the use of electrical outlet and cable connection with ease.

Convenient vertical wiring(optional)

Various wiring solutions that help organize cables in a vertical direction Small capacity - Wire clip / Large capacity - Vertical duct.