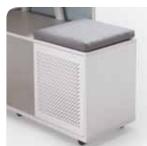

Sitting Pad Supports a casual meeting task with an attachable seat pad.

Efficient storage space Frequently used items can be stored inside a drawer and hold documents separately.

Bookend An easily adjustable bookend helps books and documents keep organized neatly.