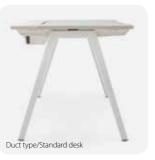

## Wire Management

Built-in multiple tap (Duct type desk) Built-in multiple tap is located in the wiring tray of the surface, enabling easy

connection to power from the desk.

Desk wiring system Wiring space is available at the bottom of the desk, helping to organize messy electrical wires.