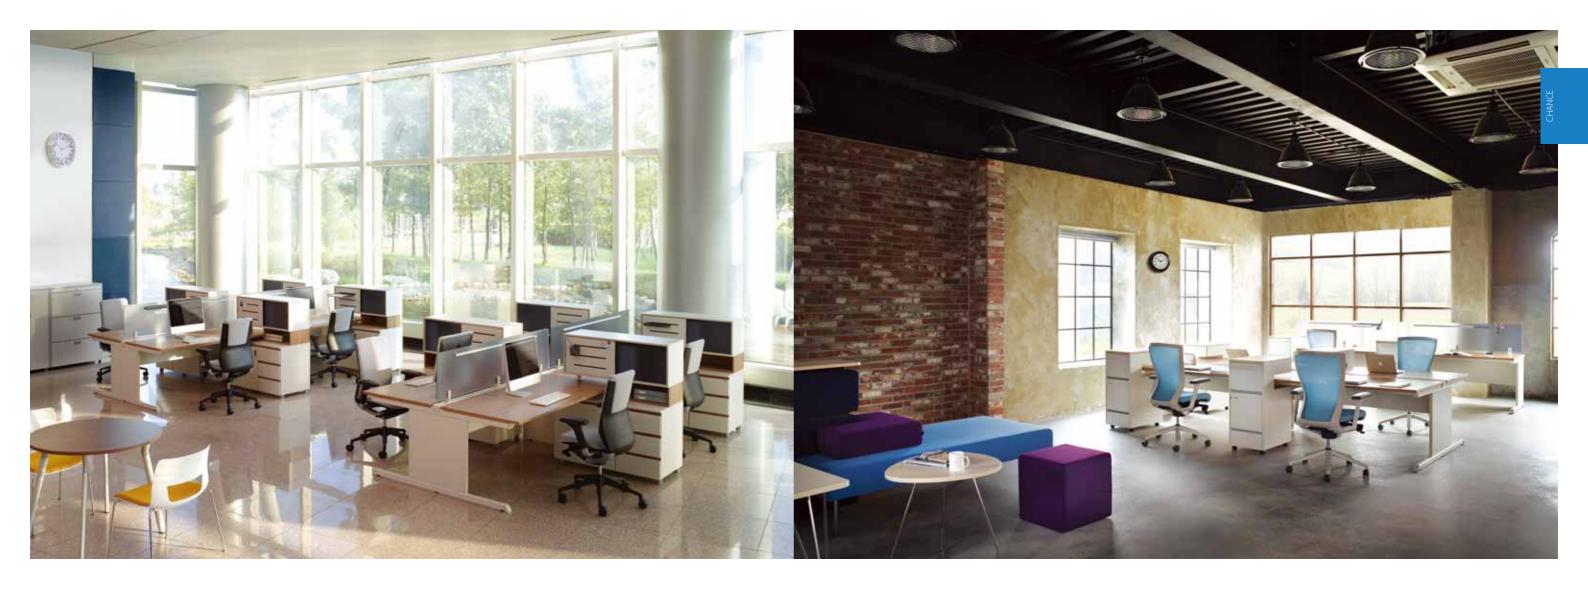

## **CHANCE**

Rapidly changing modern environments have not only changed our corporate environments but also the method and space that we work in.

Open work spaces, flexible spaces for collaboration, fun spaces that inspire employees continue to be planned and encourage free communication and collaboration between different fields.

### The Functionality of Work System

The CHANCE series bench work system features enhanced functions for improved work efficiency and its flexible structure can be customized according to the type of work and office space. Individual work spaces come with practical storage space and a collaborated, productive work environment can be created by combining various units and work tools.

### The Adaptability of Work Space

Different organization structures and types of work require different office environments. CHANCE series bench work system can be adapted according to the proportion of individual and collaborative work. It's the perfect solution for a convenient, efficient office environment.