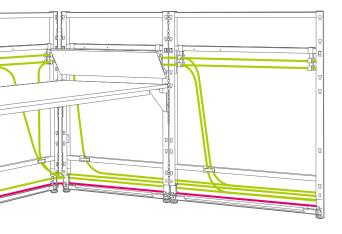

## **EXPACE**

The EXPACE office furniture features the "Spine" panel, a new design concept that houses numerous network wires and cables neatly inside the Spine panels. This Spinebased system serves as a backbone for flexible office layouts, freely accommodating desks, shelves, low walls, storage cabinets and other accessories. Desks and cabinet units can be arranged as needed without wire and cable restrictions.

## **Spine**

The spine does much more than run wires or cables through a partition; the panels provide independent access to electrical power and computer networks. The spine system enhances IT utilization in the offices of today's information society. Also, personal space is added to the open-plan office layout.

Each spine panel features a 110mm ( $4^{1}/_{4}$ ") wide holder to organize wires and cables neatly inside. The wires can run through either horizontally or vertically.