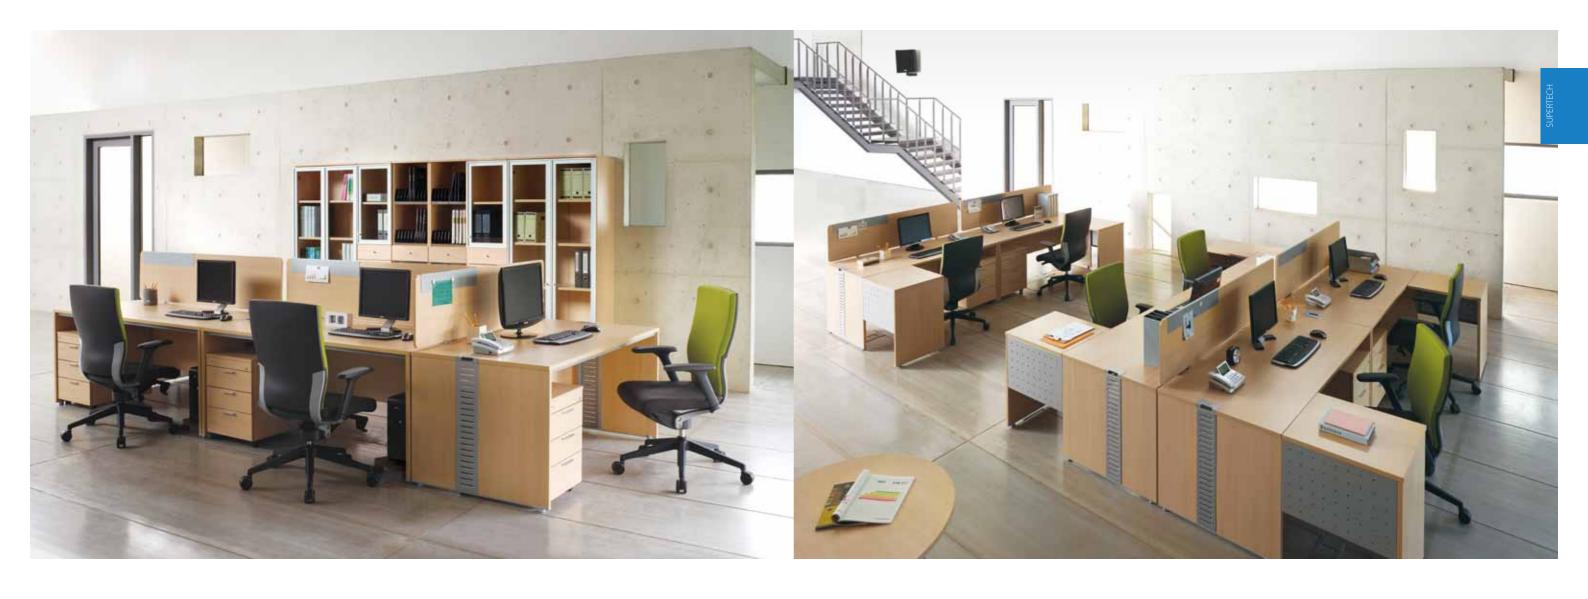

#### **SUPERTECH**

The SUPERTECH series is a versatile office furniture made of composite materials. This series provides style, durability and space efficiency. Workstations can be easily and freely configured. Create the look and feel of your work environment by choosing one of the three basic color combinations, from bright to subdued gray tones, in tandem with natural wood grain patterns.

# Worksurface & **Wire Management**

Desktop colors range from solid white WW to wood grain UA and LT applied to freely connect with colors. If WW color tops are chosen, silver line edges are applied to bring provides sleek arrangement of out distinctive look.