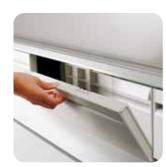

## Wire Management

Built-in multiple tap (Duct type desk) Built-in multiple tap is located in the wiring tray of the surface, enabling easy

connection to power from the desk.

Desk wiring system Wiring space is available at the bottom of the desk, helping to organize messy electrical wires.

Duct cover with dual side open/close

A cover that opens regardless of direction, enabling the use of electrical outlet and cable connection with ease.

Convenient vertical wiring(optional)

Various wiring solutions that help organize cables in a vertical direction Small capacity - Wire clip / Large capacity - Vertical duct.