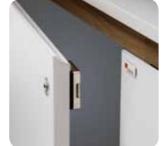

### **Storage 1**

Top storage units in a variety of colored panels

More secured privacy Locking system is applied on combi side cabinet for better privacy.

Easy-to-use PC cabinet

CPU holder is attached to the inside of PC cabinet door for quick access protruding handles create a ventilation and cable ducts allow for doors and drawers provide proper storage.

Handless door

Handless storage units without and ease of computer usage. Open seamless look. Horizontal lines on additional style.

### Storage 2

Tall storage units for maximum space

Choose from three separate tall units-wardrobe, 3-level or multi cabinet. Maximize space efficiency by adding accessories, such as mirrors, boxes and nets.