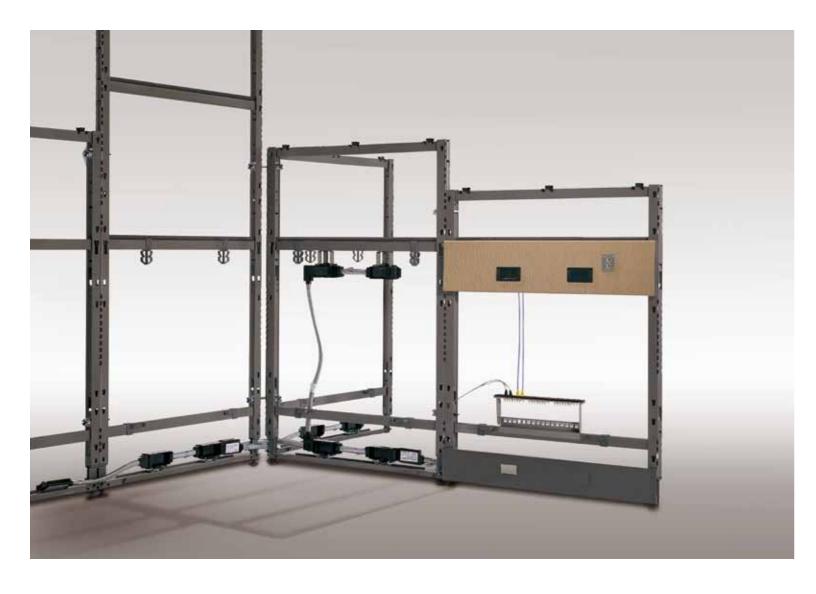

## Frame & **Wire Management**

Vertical frames of the MEGAPLAN series are roll-formed to rectangular cross-section for unsurpassed structural integrity. Patented Cam connector guarantees easy assembly as well as perfect alignment. Designed for trouble-free wiring for all layouts, MEGAPLAN series fully accommodates cables from all OA equipment, and cable clips and guides eliminate throughthe-frame wiring for simple and easy wiring or rewiring.

Guides on the top of the frame facilitate easy and safe assembly as well as perfect alignment.

The patch panel bracket for network helps you create faster, and more efficient work environment that various kinds of functions such as phone and computer networks in office application can be installed.

Patented Cam connector ensures easy assembly with only simple tools and therefore, drastically reduces installation time and labor.

Leg protrusions simplify vertical alignments for easy leveling.

Receptacles and RJ-45 are exposed through belt tiles.

Wires can be vertically connected through belt and lower tiles. Image of three-way connection.